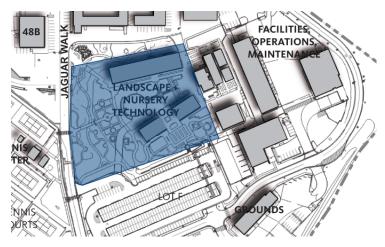

### **Project Site Plan**

#### **Project Features**

- Learning Core
- Main Entrance
- Bus Drop Off
- Visitor Parking
- Maintenance Yard