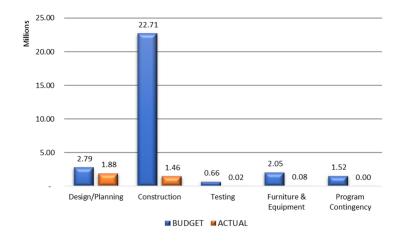

tes                 | 32.637314, -116.998602       |                                                                                                                                                                                                                                                                                                                                                                                                                                                                                                |                              |                          |                         |

AH I



#### **Project Features**

- Learning Core
- Main Entrance
- Bus Drop Off
- Visitor Parking
- Maintenance Yard

### **Project Site Plan**



## Project Budget Distribution



#### SWC PROJECT PROFILE