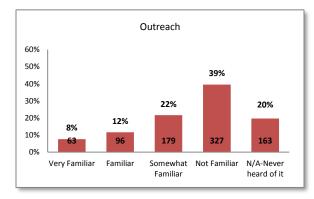

## **Student Support Service Familiarity Rankings**

| <u>Item</u>                                             | Familiarity Percentage <sup>1</sup> | Familiarity Average Score <sup>2</sup> |
|---------------------------------------------------------|-------------------------------------|----------------------------------------|
| Admissions & Records                                    | 96%                                 | 4.2                                    |
| Financial Aid                                           | 89%                                 | 4.2                                    |
| Counseling                                              | 89%                                 | 4.1                                    |
| Assessment/Prerequisites Center                         | 88%                                 | 3.9                                    |
| Academic Success Center                                 | 80%                                 | 3.9                                    |
| Career Center                                           | 68%                                 | 3.4                                    |
| Transfer Center                                         | 66%                                 | 3.4                                    |
| Health Services                                         | 65%                                 | 3.3                                    |
| EOPS/CARE                                               | 63%                                 | 3.6                                    |
| Student Employment Services                             | 63%                                 | 3.3                                    |
| Associated Student Organization (ASO) and Student Clubs | 61%                                 | 3.3                                    |
| Disability Support Services                             | 58%                                 | 3.2                                    |
| Service Learning                                        | 48%                                 | 3.0                                    |
| Veterans' Services Office                               | 46%                                 | 3.0                                    |
| Student Veteran's Services (New)                        | 42%                                 | 2.9                                    |
| International Program (Study Abroad)                    | 44%                                 | 2.8                                    |
| Outreach                                                | 41%                                 | 2.8                                    |
| CalWORKs                                                | 41%                                 | 2.8                                    |
| Center for Technical Education/Women's Resource Center  | 30%                                 | 2.7                                    |