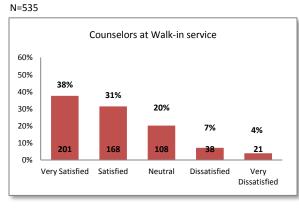

|             | Spring 2014                                                                                                                     |  |  |  |  |  |
|-------------|---------------------------------------------------------------------------------------------------------------------------------|--|--|--|--|--|
|             | Veterans Services                                                                                                               |  |  |  |  |  |
| Question 31 | 1 Are you a veteran?                                                                                                            |  |  |  |  |  |
| Question 32 | Based on your experience with the Veterans' Services office, please indicate your level of satisfaction with:                   |  |  |  |  |  |
|             | <ul> <li>Helpfulness of staff</li> <li>Courteousness of staff</li> <li>Your overall experience</li> </ul>                       |  |  |  |  |  |
| Question 33 | Have you ever used services provided by the NEW Student Veterans' Resource Center?                                              |  |  |  |  |  |
| Question 34 | Based on your experience with the NEW Student Veterans" Resource Center, please indicate your level of satisfaction with:       |  |  |  |  |  |
|             | <ul> <li>Helpfulness of staff</li> <li>Courteousness of staff</li> <li>You experience overall</li> </ul>                        |  |  |  |  |  |
|             | Career Center                                                                                                                   |  |  |  |  |  |
| Question 35 | Have you ever used any of the services provided by the Career Center?                                                           |  |  |  |  |  |
| Question 36 | Did you participate in any of the career assessments (Choices, MBTI, Career Cruising)?                                          |  |  |  |  |  |
| Question 37 | Did you find the Career Center services helpful in identifying your career or educational goals?                                |  |  |  |  |  |
| Question 38 | Based on your experience with the Career Center, please indicate your level of satisfaction with:                               |  |  |  |  |  |
|             | <ul> <li>Helpfulness of staff</li> <li>Your experience overall</li> </ul>                                                       |  |  |  |  |  |
|             | Student Employment Services                                                                                                     |  |  |  |  |  |
| Question 39 | Have you ever used any of the services provided by Student Employment Services?                                                 |  |  |  |  |  |
| Question 40 | How many times each month do you use services provided by Student Employment Services?                                          |  |  |  |  |  |
|             | • Never • 1-3 times • 4-6 times • 7 or more times                                                                               |  |  |  |  |  |
| Question 41 | Have you used the resume or interview assistance services provided by the Student Employment Services?                          |  |  |  |  |  |
| Question 42 | Have you used the Student Employment Services website?                                                                          |  |  |  |  |  |
| Question 43 | Based on your experience with Student Employment Services, please indicate your level of satisfaction with:                     |  |  |  |  |  |
|             | <ul> <li>Helpfulness of staff</li> <li>Your experience overall</li> </ul>                                                       |  |  |  |  |  |
|             | Disability Support Services                                                                                                     |  |  |  |  |  |
| Question 44 | Have you used services provided by Disability Support Services?                                                                 |  |  |  |  |  |
| Question 45 | Based on your experience with the Disability Support Services office, please indicate your level of satisfaction with:          |  |  |  |  |  |
|             | <ul> <li>Helpfulness of staff</li> <li>Courteousness of staff</li> </ul>                                                        |  |  |  |  |  |
|             | <ul> <li>Amount of information provided</li> <li>Accuracy of information provided</li> </ul>                                    |  |  |  |  |  |
|             | Timeliness of information     Your experience overall                                                                           |  |  |  |  |  |
|             | Counseling Center                                                                                                               |  |  |  |  |  |
| Question 46 | Have you ever used any of the services provided by the Counseling Center in Chula Vista?                                        |  |  |  |  |  |
| Question 47 | Were your counseling needs met?                                                                                                 |  |  |  |  |  |
| Question 48 | In your first semester at Southwestern College, did you attend an orientation to college?                                       |  |  |  |  |  |
| Question 49 | Based on your experience with the Counseling Center at the Chula Vista campus, please indicate your level of satisfaction with: |  |  |  |  |  |
|             | <ul> <li>Front desk staff</li> <li>Counselors at Walk-in service</li> <li>Counselors in appointment session</li> </ul>          |  |  |  |  |  |
| Question 50 | Did you review information on any of the following topics in the Orientations Session?                                          |  |  |  |  |  |
|             | <ul> <li>College resources</li> <li>Student success characteristics</li> <li>An overview of your educational options</li> </ul> |  |  |  |  |  |
| Question 51 | Did you schedule and attend an individual counseling appointment with a college counselor?                                      |  |  |  |  |  |