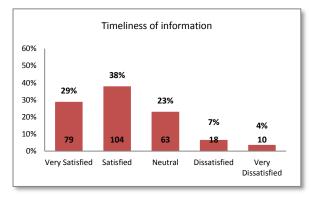

estern College?

#### **Question 6**

Based on your experience with the Financial Aid Department, please indicate your level of satisfaction with:

- Helpfulness of staff
- Amount of information provided
- Timeliness of information

- Helpfulness of staff
- Amount of information provided
- Timeliness of information

# Question 7 Question 8

Have you used any of the Financial Aid Office's online services?

Based on your experience using online services provided by the Southwestern College Financial Aid Office, please indicate your level of satisfaction with:

- Amount of information provided
- Timeliness of information
- Overall quality of service

- Accuracy of information provided
- Ease of online navigation process





N=818





N=547





N=771





N=769





N=771





N=767 N=273





N=274



N=271

## **Statistical Results: Financial Aid**

|              | Item                                                                                                               | Response<br>Count | No<br>Response | Response<br>Percent | Percent<br>"Yes" | Percent<br>"No" | Percent<br>Total |
|--------------|--------------------------------------------------------------------------------------------------------------------|-------------------|----------------|---------------------|------------------|-----------------|------------------|
| Question 4   | Have you ever received<br>Financial Aid while<br>attending<br>Southwestern College?                                | 818               | 15             | 98.2%               | 68.0%            | 32.0%           | 100.0%