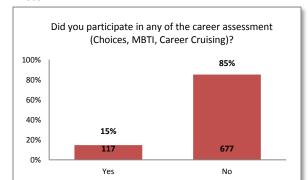

|             | Spring 2014                                                                                                                     |  |  |  |  |  |
|-------------|---------------------------------------------------------------------------------------------------------------------------------|--|--|--|--|--|
|             | Veterans Services                                                                                                               |  |  |  |  |  |
| Question 31 | 1 Are you a veteran?                                                                                                            |  |  |  |  |  |
| Question 32 | Based on your experience with the Veterans' Services office, please indicate your level of satisfaction with:                   |  |  |  |  |  |
|             | <ul> <li>Helpfulness of staff</li> <li>Courteousness of staff</li> <li>Your overall experience</li> </ul>                       |  |  |  |  |  |
| Question 33 | Have you ever used services provided by the NEW Student Veterans' Resource Center?                                              |  |  |  |  |  |
| Question 34 | Based on your experience with the NEW Student Veterans" Resource Center, please indicate your level of satisfaction with:       |  |  |  |  |  |
|             | <ul> <li>Helpfulness of staff</li> <li>Courteousness of staff</li> <li>You experience overall</li> </ul>                        |  |  |  |  |  |
|             | Career Center                                                                                                                   |  |  |  |  |  |
| Question 35 | Have you ever used any of the services provided by the Career Center?                                                           |  |  |  |  |  |
| Question 36 | Did you participate in any of the career assessments (Choices, MBTI, Career Cruising)?                                          |  |  |  |  |  |
| Question 37 | Did you find the Career Center services helpful in identifying your career or educational goals?                                |  |  |  |  |  |
| Question 38 | Based on your experience with the Career Center, please indicate your level of satisfaction with:                               |  |  |  |  |  |
|             | <ul> <li>Helpfulness of staff</li> <li>Your experience overall</li> </ul>                                                       |  |  |  |  |  |
|             | Student Employment Services                                                                                                     |  |  |  |  |  |
| Question 39 | Have you ever used any of the services provided by Student Employment Services?                                                 |  |  |  |  |  |
| Question 40 | How many times each month do you use services provided by Student Employment Services?                                          |  |  |  |  |  |
|             | • Never • 1-3 times • 4-6 times • 7 or more times                                                                               |  |  |  |  |  |
| Question 41 | Have you used the resume or interview assistance services provided by the Student Employment Services?                          |  |  |  |  |  |
| Question 42 | Have you used the Student Employment Services website?                                                                          |  |  |  |  |  |
| Question 43 | Based on your experience with Student Employment Services, please indicate your level of satisfaction with:                     |  |  |  |  |  |
|             | <ul> <li>Helpfulness of staff</li> <li>Your experience overall</li> </ul>                                                       |  |  |  |  |  |
|             | Disability Support Services                                                                                                     |  |  |  |  |  |
| Question 44 | Have you used services provided by Disability Support Services?                                                                 |  |  |  |  |  |
| Question 45 | Based on your experience with the Disability Support Services office, please indicate your level of satisfaction with:          |  |  |  |  |  |
|             | <ul> <li>Helpfulness of staff</li> <li>Courteousness of staff</li> </ul>                                                        |  |  |  |  |  |
|             | <ul> <li>Amount of information provided</li> <li>Accuracy of information provided</li> </ul>                                    |  |  |  |  |  |
|             | Timeliness of information     Your experience overall                                                                           |  |  |  |  |  |
|             | Counseling Center                                                                                                               |  |  |  |  |  |
| Question 46 | Have you ever used any of the services provided by the Counseling Center in Chula Vista?                                        |  |  |  |  |  |
| Question 47 | Were your counseling needs met?                                                                                                 |  |  |  |  |  |
| Question 48 | In your first semester at Southwestern College, did you attend an orientation to college?                                       |  |  |  |  |  |
| Question 49 | Based on your experience with the Counseling Center at the Chula Vista campus, please indicate your level of satisfaction with: |  |  |  |  |  |
|             | <ul> <li>Front desk staff</li> <li>Counselors at Walk-in service</li> <li>Counselors in appointment session</li> </ul>          |  |  |  |  |  |
| Question 50 | Did you review information on any of the following topics in the Orientations Session?                                          |  |  |  |  |  |
|             | <ul> <li>College resources</li> <li>Student success characteristics</li> <li>An overview of your educational options</li> </ul> |  |  |  |  |  |
| Question 51 | Did you schedule and attend an individual counseling appointment with a college counselor?                                      |  |  |  |  |  |