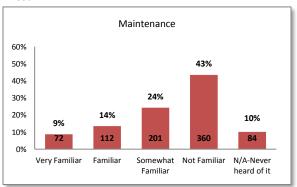

### **Institutional Service Familiarity Rankings**

| Bookstore               | 97% | 4.4 |
|-------------------------|-----|-----|
| Food Services/Cafeteria | 85% | 4.1 |
| Cashiering              | 81% | 3.9 |
| College Police          | 77% | 3.5 |
| Grounds                 | 71% | 3.6 |
| Facilities              | 71% | 3.5 |
| Maintenance             | 46% | 2.9 |
| Custodial               | 44% | 2.8 |