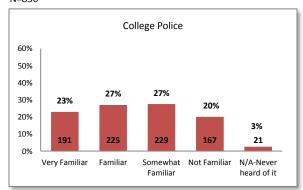

### **Institutional Service Familiarity Rankings**

| Bookstore               | 97% | 4.4 |
|-------------------------|-----|-----|
| Food Services/Cafeteria | 85% | 4.1 |
| Cashiering              | 81% | 3.9 |
| College Police          | 77% | 3.5 |
| Grounds                 | 71% | 3.6 |
| Facilities              | 71% | 3.5 |
| Maintenance             | 46% | 2.9 |
| Custodial               | 44% | 2.8 |