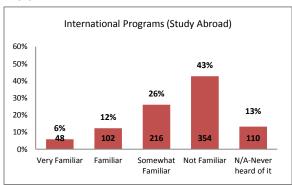

## **Student Support Service Familiarity Rankings**

| <u>Item</u>                                             | Familiarity Percentage <sup>1</sup> | Familiarity Average Score <sup>2</sup> |
|---------------------------------------------------------|-------------------------------------|----------------------------------------|
| Admissions & Records                                    | 96%                                 | 4.2                                    |
| Financial Aid                                           | 89%                                 | 4.2                                    |
| Counseling                                              | 89%                                 | 4.1                                    |
| Assessment/Prerequisites Center                         | 88%                                 | 3.9                                    |
| Academic Success Center                                 | 80%                                 | 3.9                                    |
| Career Center                                           | 68%                                 | 3.4                                    |
| Transfer Center                                         | 66%                                 | 3.4                                    |
| Health Services                                         | 65%                                 | 3.3                                    |
| EOPS/CARE                                               | 63%                                 | 3.6                                    |
| Student Employment Services                             | 63%                                 | 3.3                                    |
| Associated Student Organization (ASO) and Student Clubs | 61%                                 | 3.3                                    |
| Disability Support Services                             | 58%                                 | 3.2                                    |
| Service Learning                                        | 48%                                 | 3.0                                    |
| Veterans' Services Office                               | 46%                                 | 3.0                                    |
| Student Veteran's Services (New)                        | 42%                                 | 2.9                                    |
| International Program (Study Abroad)                    | 44%                                 | 2.8                                    |
| Outreach                                                | 41%                                 | 2.8                                    |
| CalWORKs                                                | 41%                                 | 2.8                                    |
| Center for Technical Education/Women's Resource Center  | 30%                                 | 2.7                                    |