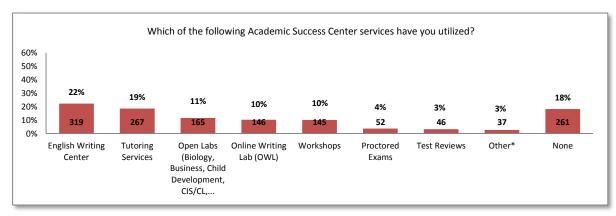

|             | Spring 2014                                                                                                                                                                                                     |  |  |  |  |  |  |
|-------------|-----------------------------------------------------------------------------------------------------------------------------------------------------------------------------------------------------------------|--|--|--|--|--|--|
|             | Assessment Center/Prerequisites Center                                                                                                                                                                          |  |  |  |  |  |  |
| Question 52 | Question 52 Did you take one or more assessment tests during your first semester?                                                                                                                               |  |  |  |  |  |  |
| Question 53 | Did you clearly understand how to select courses based on the results of your assessment test?                                                                                                                  |  |  |  |  |  |  |
|             | Academic Success Center                                                                                                                                                                                         |  |  |  |  |  |  |
| Question 54 | 54 Which of the following Academic Success Center services have you utilized?                                                                                                                                   |  |  |  |  |  |  |
|             | <ul> <li>English Writing Center</li> <li>Tutoring Services</li> <li>Online Writing Lab (OWL)</li> </ul>                                                                                                         |  |  |  |  |  |  |
|             | <ul> <li>Test reviews</li> <li>Workshops</li> <li>Proctored exams</li> </ul>                                                                                                                                    |  |  |  |  |  |  |
|             | <ul> <li>Open Labs (Biology,         <ul> <li>Business, Child</li> <li>Development, CIS/CL,</li> <li>Language Conversation</li> <li>Lab, Math/Science, Music,</li> <li>Nursing, Reading)</li> </ul> </li> </ul> |  |  |  |  |  |  |
|             | General Questions                                                                                                                                                                                               |  |  |  |  |  |  |
| Question 55 | Name one service you utilized and liked the most, why you liked it, or how the service was helpful to you.                                                                                                      |  |  |  |  |  |  |
| Question 56 | Name one service you utilized that you did not like and what can be done to improve this service.                                                                                                               |  |  |  |  |  |  |
| Question 57 | List the "Top 3" NEW online services you would like the College to provide.                                                                                                                                     |  |  |  |  |  |  |
|             | Custodial Services                                                                                                                                                                                              |  |  |  |  |  |  |
| Question 58 | Based on your experience with Custodial Services, please indicate your level of satisfaction with the:                                                                                                          |  |  |  |  |  |  |
|             | <ul> <li>Courteousness of staff</li> <li>Cleanliness of classroom\labs</li> </ul>                                                                                                                               |  |  |  |  |  |  |
|             | Overall condition of classroom/labs     Level of supplies in the restrooms                                                                                                                                      |  |  |  |  |  |  |
| 0 11 50     | Grounds Department                                                                                                                                                                                              |  |  |  |  |  |  |
| Question 59 | Based on your experience with the Grounds Department, please indicate your level of satisfaction with the:                                                                                                      |  |  |  |  |  |  |
|             | Courteousness of staff     Number of exterior trash receptacles                                                                                                                                                 |  |  |  |  |  |  |
|             | <ul> <li>Emptying cycle of exterior trash receptacles</li> <li>College landscape</li> </ul>                                                                                                                     |  |  |  |  |  |  |
|             | Maintenance Department                                                                                                                                                                                          |  |  |  |  |  |  |
| Question 60 | Based on your experience with the Maintenance Department, please indicate your level of                                                                                                                         |  |  |  |  |  |  |
|             | satisfaction with the:                                                                                                                                                                                          |  |  |  |  |  |  |
|             | Courteousness of staff                                                                                                                                                                                          |  |  |  |  |  |  |
| 0 11 51     | Facilities Department                                                                                                                                                                                           |  |  |  |  |  |  |
| Question 61 | Based on your experience with the Facilities Department, please indicate your level of satisfaction with the:                                                                                                   |  |  |  |  |  |  |
|             | <ul> <li>Comfort of classroom furnishings</li> <li>Condition of classroom furnishings</li> </ul>                                                                                                                |  |  |  |  |  |  |
|             | <ul> <li>Ability of new buildings, classrooms and labs</li> <li>Promptness with which safety hazards are</li> </ul>                                                                                             |  |  |  |  |  |  |
|             | to accommodate your educational needs removed  Food Services/Cafeteria                                                                                                                                          |  |  |  |  |  |  |
| Question 62 | Based on your experience with Food Services, please indicate your level of satisfaction with the:                                                                                                               |  |  |  |  |  |  |
| 236367702   | • Friendliness of • Courteousness • Food inventory • Wait levels                                                                                                                                                |  |  |  |  |  |  |
|             | staff of staff levels                                                                                                                                                                                           |  |  |  |  |  |  |
|             | • Selection of cold • Selection of hot • Cleanliness of • Price                                                                                                                                                 |  |  |  |  |  |  |
|             | food choices food choices food service area                                                                                                                                                                     |  |  |  |  |  |  |