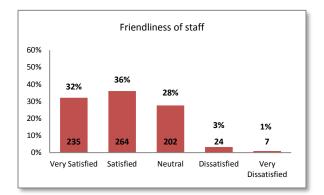

|             | Spring 2014                                                                                                                                                                                                     |  |  |  |  |  |  |
|-------------|-----------------------------------------------------------------------------------------------------------------------------------------------------------------------------------------------------------------|--|--|--|--|--|--|
|             | Assessment Center/Prerequisites Center                                                                                                                                                                          |  |  |  |  |  |  |
| Question 52 | Question 52 Did you take one or more assessment tests during your first semester?                                                                                                                               |  |  |  |  |  |  |
| Question 53 | Did you clearly understand how to select courses based on the results of your assessment test?                                                                                                                  |  |  |  |  |  |  |
|             | Academic Success Center                                                                                                                                                                                         |  |  |  |  |  |  |
| Question 54 | 54 Which of the following Academic Success Center services have you utilized?                                                                                                                                   |  |  |  |  |  |  |
|             | <ul> <li>English Writing Center</li> <li>Tutoring Services</li> <li>Online Writing Lab (OWL)</li> </ul>                                                                                                         |  |  |  |  |  |  |
|             | <ul> <li>Test reviews</li> <li>Workshops</li> <li>Proctored exams</li> </ul>                                                                                                                                    |  |  |  |  |  |  |
|             | <ul> <li>Open Labs (Biology,         <ul> <li>Business, Child</li> <li>Development, CIS/CL,</li> <li>Language Conversation</li> <li>Lab, Math/Science, Music,</li> <li>Nursing, Reading)</li> </ul> </li> </ul> |  |  |  |  |  |  |
|             | General Questions                                                                                                                                                                                               |  |  |  |  |  |  |
| Question 55 | Name one service you utilized and liked the most, why you liked it, or how the service was helpful to you.                                                                                                      |  |  |  |  |  |  |
| Question 56 | Name one service you utilized that you did not like and what can be done to improve this service.                                                                                                               |  |  |  |  |  |  |
| Question 57 | List the "Top 3" NEW online services you would like the College to provide.                                                                                                                                     |  |  |  |  |  |  |
|             | Custodial Services                                                                                                                                                                                              |  |  |  |  |  |  |
| Question 58 | Based on your experience with Custodial Services, please indicate your level of satisfaction with the:                                                                                                          |  |  |  |  |  |  |
|             | <ul> <li>Courteousness of staff</li> <li>Cleanliness of classroom\labs</li> </ul>                                                                                                                               |  |  |  |  |  |  |
|             | Overall condition of classroom/labs     Level of supplies in the restrooms                                                                                                                                      |  |  |  |  |  |  |
| 0 11 50     | Grounds Department                                                                                                                                                                                              |  |  |  |  |  |  |
| Question 59 | Based on your experience with the Grounds Department, please indicate your level of satisfaction with the:                                                                                                      |  |  |  |  |  |  |
|             | Courteousness of staff     Number of exterior trash receptacles                                                                                                                                                 |  |  |  |  |  |  |
|             | <ul> <li>Emptying cycle of exterior trash receptacles</li> <li>College landscape</li> </ul>                                                                                                                     |  |  |  |  |  |  |
|             | Maintenance Department                                                                                                                                                                                          |  |  |  |  |  |  |
| Question 60 | Based on your experience with the Maintenance Department, please indicate your level of                                                                                                                         |  |  |  |  |  |  |
|             | satisfaction with the:                                                                                                                                                                                          |  |  |  |  |  |  |
|             | Courteousness of staff                                                                                                                                                                                          |  |  |  |  |  |  |
| 0 11 51     | Facilities Department                                                                                                                                                                                           |  |  |  |  |  |  |
| Question 61 | Based on your experience with the Facilities Department, please indicate your level of satisfaction with the:                                                                                                   |  |  |  |  |  |  |
|             | <ul> <li>Comfort of classroom furnishings</li> <li>Condition of classroom furnishings</li> </ul>                                                                                                                |  |  |  |  |  |  |
|             | <ul> <li>Ability of new buildings, classrooms and labs</li> <li>Promptness with which safety hazards are</li> </ul>                                                                                             |  |  |  |  |  |  |
|             | to accommodate your educational needs removed  Food Services/Cafeteria                                                                                                                                          |  |  |  |  |  |  |
| Question 62 | Based on your experience with Food Services, please indicate your level of satisfaction with the:                                                                                                               |  |  |  |  |  |  |
| 236367702   | • Friendliness of • Courteousness • Food inventory • Wait levels                                                                                                                                                |  |  |  |  |  |  |
|             | staff of staff levels                                                                                                                                                                                           |  |  |  |  |  |  |
|             | • Selection of cold • Selection of hot • Cleanliness of • Price                                                                                                                                                 |  |  |  |  |  |  |
|             | food choices food choices food service area                                                                                                                                                                     |  |  |  |  |  |  |