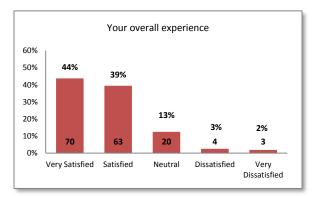

y Southwestern College Student Employment **Question 39** Services? **Question 40** How many times each month do you use services provided by Southwestern College Student **Employment Services?** Never 1-3 times 4-6 times 7 or more times **Question 41** Have you used the resume or interview assistance services provided by Student Employment Have you used the Student Employment Services website? **Question 42 Question 43** Based on your experience with Student Employment Services, please indicate your level of satisfaction with: Helpfulness of staff Your experience overall





How many time each month do you use services provided by Student Employment Services? 100% 80% 60% 40% 13% 8% 1% 20% 123 1 0% 1 -- 3 times 4 -- 6 times 7 or more Never

N=158



N=164

### Survey Charts & Results





N=160 N=160

### **Statistical Results: Student Employment Services**

|             | Statistical Res                                                                                    |                   |                |                     |               |                 |                  |
|-------------|----------------------------------------------------------------------------------------------------|-------------------|----------------|---------------------|---------------|-----------------|------------------|
|             | Item                                                                                               | Response<br>Count | No<br>Response | Response<br>Percent | Percent "Yes" | Percent "No"    | Percent<br>Total |
| Question 39 | Have you ever used any o