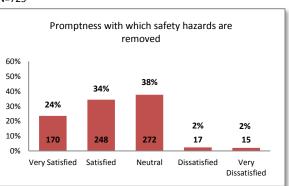

|             | Spring 2014                                                                                                                                                                                                     |  |  |  |  |  |  |
|-------------|-----------------------------------------------------------------------------------------------------------------------------------------------------------------------------------------------------------------|--|--|--|--|--|--|
|             | Assessment Center/Prerequisites Center                                                                                                                                                                          |  |  |  |  |  |  |
| Question 52 | Question 52 Did you take one or more assessment tests during your first semester?                                                                                                                               |  |  |  |  |  |  |
| Question 53 | Did you clearly understand how to select courses based on the results of your assessment test?                                                                                                                  |  |  |  |  |  |  |
|             | Academic Success Center                                                                                                                                                                                         |  |  |  |  |  |  |
| Question 54 | 54 Which of the following Academic Success Center services have you utilized?                                                                                                                                   |  |  |  |  |  |  |
|             | <ul> <li>English Writing Center</li> <li>Tutoring Services</li> <li>Online Writing Lab (OWL)</li> </ul>                                                                                                         |  |  |  |  |  |  |
|             | <ul> <li>Test reviews</li> <li>Workshops</li> <li>Proctored exams</li> </ul>                                                                                                                                    |  |  |  |  |  |  |
|             | <ul> <li>Open Labs (Biology,         <ul> <li>Business, Child</li> <li>Development, CIS/CL,</li> <li>Language Conversation</li> <li>Lab, Math/Science, Music,</li> <li>Nursing, Reading)</li> </ul> </li> </ul> |  |  |  |  |  |  |
|             | General Questions                                                                                                                                                                                               |  |  |  |  |  |  |
| Question 55 | Name one service you utilized and liked the most, why you liked it, or how the service was helpful to you.                                                                                                      |  |  |  |  |  |  |
| Question 56 | Name one service you utilized that you did not like and what can be done to improve this service.                                                                                                               |  |  |  |  |  |  |
| Question 57 | List the "Top 3" NEW online services you would like the College to provide.                                                                                                                                     |  |  |  |  |  |  |
|             | Custodial Services                                                                                                                                                                                              |  |  |  |  |  |  |
| Question 58 | Based on your experience with Custodial Services, please indicate your level of satisfaction with the:                                                                                                          |  |  |  |  |  |  |
|             | <ul> <li>Courteousness of staff</li> <li>Cleanliness of classroom\labs</li> </ul>                                                                                                                               |  |  |  |  |  |  |
|             | Overall condition of classroom/labs     Level of supplies in the restrooms                                                                                                                                      |  |  |  |  |  |  |
| 0 11 50     | Grounds Department                                                                                                                                                                                              |  |  |  |  |  |  |
| Question 59 | Based on your experience with the Grounds Department, please indicate your level of satisfaction with the:                                                                                                      |  |  |  |  |  |  |
|             | Courteousness of staff     Number of exterior trash receptacles                                                                                                                                                 |  |  |  |  |  |  |
|             | <ul> <li>Emptying cycle of exterior trash receptacles</li> <li>College landscape</li> </ul>                                                                                                                     |  |  |  |  |  |  |
|             | Maintenance Department                                                                                                                                                                                          |  |  |  |  |  |  |
| Question 60 | Based on your experience with the Maintenance Department, please indicate your level of                                                                                                                         |  |  |  |  |  |  |
|             | satisfaction with the:                                                                                                                                                                                          |  |  |  |  |  |  |
|             | Courteousness of staff                                                                                                                                                                                          |  |  |  |  |  |  |
| 0 11 51     | Facilities Department                                                                                                                                                                                           |  |  |  |  |  |  |
| Question 61 | Based on your experience with the Facilities Department, please indicate your level of satisfaction with the:                                                                                                   |  |  |  |  |  |  |
|             | <ul> <li>Comfort of classroom furnishings</li> <li>Condition of classroom furnishings</li> </ul>                                                                                                                |  |  |  |  |  |  |
|             | <ul> <li>Ability of new buildings, classrooms and labs</li> <li>Promptness with which safety hazards are</li> </ul>                                                                                             |  |  |  |  |  |  |
|             | to accommodate your educational needs removed  Food Services/Cafeteria                                                                                                                                          |  |  |  |  |  |  |
| Question 62 | Based on your experience with Food Services, please indicate your level of satisfaction with the:                                                                                                               |  |  |  |  |  |  |
| 236367702   | • Friendliness of • Courteousness • Food inventory • Wait levels                                                                                                                                                |  |  |  |  |  |  |
|             | staff of staff levels                                                                                                                                                                                           |  |  |  |  |  |  |
|             | • Selection of cold • Selection of hot • Cleanliness of • Price                                                                                                                                                 |  |  |  |  |  |  |
|             | food choices food choices food service area                                                                                                                                                                     |  |  |  |  |  |  |