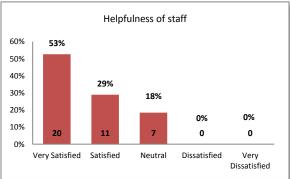

- 1. The Student Support Services portion of the questionnaire underwent revision with the introduction of additional student service prompts including International Program (Study Abroad), Student Veterans' Resource Center (New), and CalWORKs.
- 2. Several survey questions experienced substantial changes (e.g. *Financial Aid, Counseling*).
- 3. Three open-ended questions were introduced for the first time to seek a "brief response regarding [a] current and/or potential student service."