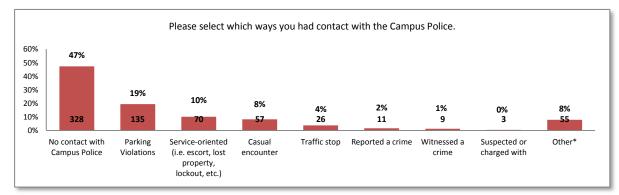

|                                                                                                   |                                                                                                                            | 3pmg 2014                                                        |  |  |  |  |
|---------------------------------------------------------------------------------------------------|----------------------------------------------------------------------------------------------------------------------------|------------------------------------------------------------------|--|--|--|--|
| Southwestern College Bookstore                                                                    |                                                                                                                            |                                                                  |  |  |  |  |
| Question 63                                                                                       | Based on your experience with the Southwestern College Bookstore, please indicate your level of satisfaction with the:     |                                                                  |  |  |  |  |
|                                                                                                   | <ul> <li>Courteousness of staff</li> </ul>                                                                                 | <ul> <li>Staff knowledge about textbook selection</li> </ul>     |  |  |  |  |
|                                                                                                   | Staff knowledge about product information                                                                                  | <ul> <li>Cleanliness of store</li> </ul>                         |  |  |  |  |
|                                                                                                   | Police Departme                                                                                                            | ent                                                              |  |  |  |  |
| Question 64                                                                                       | How many times have you had contact with the Ca                                                                            | mpus Police department?                                          |  |  |  |  |
|                                                                                                   | • None                                                                                                                     | • 1-2 times                                                      |  |  |  |  |
|                                                                                                   | • 3-4 times                                                                                                                | • 5+ times                                                       |  |  |  |  |
| Question 65                                                                                       | Please select which ways you had contact with the                                                                          |                                                                  |  |  |  |  |
|                                                                                                   | Parking     Victim of a crime                                                                                              | Reported a     Witnessed a                                       |  |  |  |  |
|                                                                                                   | Violations  ■ Casual ■ Traffic stop                                                                                        | crime crime  No contact with Other (please                       |  |  |  |  |
|                                                                                                   | encounter                                                                                                                  | Campus Police specify: )                                         |  |  |  |  |
|                                                                                                   | <ul> <li>Suspected or charged with a crime</li> </ul>                                                                      | <ul> <li>Service-oriented (i.e. escort lost property,</li> </ul> |  |  |  |  |
|                                                                                                   |                                                                                                                            | lockout, etc.)                                                   |  |  |  |  |
| Question 66                                                                                       | Based on your experience with the College Police D                                                                         | Department, please indicate your level of                        |  |  |  |  |
|                                                                                                   | satisfaction with:                                                                                                         | uspess of staff • Vour experience everall                        |  |  |  |  |
| <ul> <li>Helpfulness of staff</li> <li>College Cashiers Office</li> </ul> Your experience overall |                                                                                                                            |                                                                  |  |  |  |  |
| Question 67                                                                                       | Based on your experience with the College Cashier                                                                          |                                                                  |  |  |  |  |
| Question 67                                                                                       | with the:                                                                                                                  | s Office, please indicate your level of satisfaction             |  |  |  |  |
|                                                                                                   |                                                                                                                            | ficiency in  • Staff's knowledge about                           |  |  |  |  |
|                                                                                                   | courteousness of staff processing accurate                                                                                 | ng transaction student services and                              |  |  |  |  |
|                                                                                                   | Your Schedule                                                                                                              | · · · · · · · · · · · · · · · · · · ·                            |  |  |  |  |
| Question 68                                                                                       | The majority of my classes are:                                                                                            |                                                                  |  |  |  |  |
| 200000000000000000000000000000000000000                                                           |                                                                                                                            | /Afternoon • Afternoon/Evening                                   |  |  |  |  |
|                                                                                                   | • Evening • Weeken                                                                                                         |                                                                  |  |  |  |  |
|                                                                                                   | Your Preferred Communica                                                                                                   |                                                                  |  |  |  |  |
| Question 69                                                                                       | Please indicate the communication method that you prefer for social and business networking. Please choose all that apply: |                                                                  |  |  |  |  |
|                                                                                                   | • Email • Twitter                                                                                                          | Facebook     Mobile phone                                        |  |  |  |  |
|                                                                                                   | • Smart phone • Tablet                                                                                                     | Other (please specify: )                                         |  |  |  |  |
|                                                                                                   |                                                                                                                            |                                                                  |  |  |  |  |