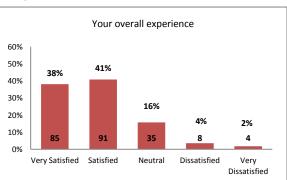

|             | Spring 2014                                                                                                                     |  |  |  |  |  |
|-------------|---------------------------------------------------------------------------------------------------------------------------------|--|--|--|--|--|
|             | Veterans Services                                                                                                               |  |  |  |  |  |
| Question 31 | 1 Are you a veteran?                                                                                                            |  |  |  |  |  |
| Question 32 | Based on your experience with the Veterans' Services office, please indicate your level of satisfaction with:                   |  |  |  |  |  |
|             | <ul> <li>Helpfulness of staff</li> <li>Courteousness of staff</li> <li>Your overall experience</li> </ul>                       |  |  |  |  |  |
| Question 33 | Have you ever used services provided by the NEW Student Veterans' Resource Center?                                              |  |  |  |  |  |
| Question 34 | Based on your experience with the NEW Student Veterans" Resource Center, please indicate your level of satisfaction with:       |  |  |  |  |  |
|             | <ul> <li>Helpfulness of staff</li> <li>Courteousness of staff</li> <li>You experience overall</li> </ul>                        |  |  |  |  |  |
|             | Career Center                                                                                                                   |  |  |  |  |  |
| Question 35 | Have you ever used any of the services provided by the Career Center?                                                           |  |  |  |  |  |
| Question 36 | Did you participate in any of the career assessments (Choices, MBTI, Career Cruising)?                                          |  |  |  |  |  |
| Question 37 | Did you find the Career Center services helpful in identifying your career or educational goals?                                |  |  |  |  |  |
| Question 38 | Based on your experience with the Career Center, please indicate your level of satisfaction with:                               |  |  |  |  |  |
|             | <ul> <li>Helpfulness of staff</li> <li>Your experience overall</li> </ul>                                                       |  |  |  |  |  |
|             | Student Employment Services                                                                                                     |  |  |  |  |  |
| Question 39 | Have you ever used any of the services provided by Student Employment Services?                                                 |  |  |  |  |  |
| Question 40 | How many times each month do you use services provided by Student Employment Services?                                          |  |  |  |  |  |
|             | • Never • 1-3 times • 4-6 times • 7 or more times                                                                               |  |  |  |  |  |
| Question 41 | Have you used the resume or interview assistance services provided by the Student Employment Services?                          |  |  |  |  |  |
| Question 42 | Have you used the Student Employment Services website?                                                                          |  |  |  |  |  |
| Question 43 | Based on your experience with Student Employment Services, please indicate your level of satisfaction with:                     |  |  |  |  |  |
|             | <ul> <li>Helpfulness of staff</li> <li>Your experience overall</li> </ul>                                                       |  |  |  |  |  |
|             | Disability Support Services                                                                                                     |  |  |  |  |  |
| Question 44 | Have you used services provided by Disability Support Services?                                                                 |  |  |  |  |  |
| Question 45 | Based on your experience with the Disability Support Services office, please indicate your level of satisfaction with:          |  |  |  |  |  |
|             | <ul> <li>Helpfulness of staff</li> <li>Courteousness of staff</li> </ul>                                                        |  |  |  |  |  |
|             | <ul> <li>Amount of information provided</li> <li>Accuracy of information provided</li> </ul>                                    |  |  |  |  |  |
|             | Timeliness of information     Your experience overall                                                                           |  |  |  |  |  |
|             | Counseling Center                                                                                                               |  |  |  |  |  |
| Question 46 | Have you ever used any of the services provided by the Counseling Center in Chula Vista?                                        |  |  |  |  |  |
| Question 47 | Were your counseling needs met?                                                                                                 |  |  |  |  |  |
| Question 48 | In your first semester at Southwestern College, did you attend an orientation to college?                                       |  |  |  |  |  |
| Question 49 | Based on your experience with the Counseling Center at the Chula Vista campus, please indicate your level of satisfaction with: |  |  |  |  |  |
|             | <ul> <li>Front desk staff</li> <li>Counselors at Walk-in service</li> <li>Counselors in appointment session</li> </ul>          |  |  |  |  |  |
| Question 50 | Did you review information on any of the following topics in the Orientations Session?                                          |  |  |  |  |  |
|             | <ul> <li>College resources</li> <li>Student success characteristics</li> <li>An overview of your educational options</li> </ul> |  |  |  |  |  |
| Question 51 | Did you schedule and attend an individual counseling appointment with a college counselor?                                      |  |  |  |  |  |