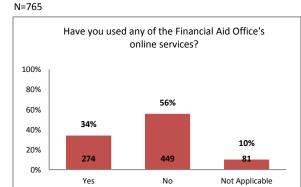

|                        | Survey Question Summary                                                                                                                                                                                                                                                                                                                                                                                                                                                                                                                                                                                                                                                                                                                                                                                                                                                                                                                                                                                                                                                                                                                                                                                                                                                                                                                                                                                                                                                                                                                                           |  |  |  |  |
|------------------------|-------------------------------------------------------------------------------------------------------------------------------------------------------------------------------------------------------------------------------------------------------------------------------------------------------------------------------------------------------------------------------------------------------------------------------------------------------------------------------------------------------------------------------------------------------------------------------------------------------------------------------------------------------------------------------------------------------------------------------------------------------------------------------------------------------------------------------------------------------------------------------------------------------------------------------------------------------------------------------------------------------------------------------------------------------------------------------------------------------------------------------------------------------------------------------------------------------------------------------------------------------------------------------------------------------------------------------------------------------------------------------------------------------------------------------------------------------------------------------------------------------------------------------------------------------------------|--|--|--|--|
|                        | Familiarity with Services and Departments                                                                                                                                                                                                                                                                                                                                                                                                                                                                                                                                                                                                                                                                                                                                                                                                                                                                                                                                                                                                                                                                                                                                                                                                                                                                                                                                                                                                                                                                                                                         |  |  |  |  |
| Question 1             | Please indicate your familiarity with each of the following services/departments offered at  Southwestern College:  Academic Success Center CalWORKs Disability Support Programs Admissions & Career Center Records Records Cashiering Education Prerequisites Center Center Facilities Services Outreach Facilities Service Learning Financial Aid Student Center Associated Student Organization (ASO) and Student Clubs Counseling  Presequisites Center Associated Student Organization (ASO) and Student Clubs Counseling  Presequisites Center Associated Student Organization (ASO) Acounseling  Counseling  Presequisites Center Associated Student Organization (ASO) Acounseling  Counseling  Counseling  Presequisites Coustodial  Programs Anithernational Programs  Anithernational Programs  Facilities Services Services Service Learning Financial Aid Student Employment Services |  |  |  |  |
|                        | Admissions and Records                                                                                                                                                                                                                                                                                                                                                                                                                                                                                                                                                                                                                                                                                                                                                                                                                                                                                                                                                                                                                                                                                                                                                                                                                                                                                                                                                                                                                                                                                                                                            |  |  |  |  |
| Question 2  Question 3 | For each item listed below, please indicate your level of satisfaction:  SWC Registration Process for Classes  Transcript Request Service (Internal/External)  For each item listed below, please indicate your level of satisfaction with the timeliness of service.  Student ID Process  External Transcript Evaluation Process  Transcript Request Service (Internal/External)                                                                                                                                                                                                                                                                                                                                                                                                                                                                                                                                                                                                                                                                                                                                                                                                                                                                                                                                                                                                                                                                                                                                                                                 |  |  |  |  |
|                        | Financial Aid                                                                                                                                                                                                                                                                                                                                                                                                                                                                                                                                                                                                                                                                                                                                                                                                                                                                                                                                                                                                                                                                                                                                                                                                                                                                                                                                                                                                                                                                                                                                                     |  |  |  |  |
| Question 4             | Have you ever received Financial Aid while attending Southwestern College?                                                                                                                                                                                                                                                                                                                                                                                                                                                                                                                                                                                                                                                                                                                                                                                                                                                                                                                                                                                                                                                                                                                                                                                                                                                                                                                                                                                                                                                                                        |  |  |  |  |
| Question 5             | ,                                                                                                                                                                                                                                                                                                                                                                                                                                                                                                                                                                                                                                                                                                                                                                                                                                                                                                                                                                                                                                                                                                                                                                                                                                                                                                                                                                                                                                                                                                                                                                 |  |  |  |  |
| Question 6             | Based on your experience with the Financial Aid Department, please indicate your level of satisfaction with:  • Helpfulness of staff • Amount of information provided • Timeliness of information • Your overall experience                                                                                                                                                                                                                                                                                                                                                                                                                                                                                                                                                                                                                                                                                                                                                                                                                                                                                                                                                                                                                                                                                                                                                                                                                                                                                                                                       |  |  |  |  |
| Question 7             | Have you used any of the Financial Aid Office's online services?                                                                                                                                                                                                                                                                                                                                                                                                                                                                                                                                                                                                                                                                                                                                                                                                                                                                                                                                                                                                                                                                                                                                                                                                                                                                                                                                                                                                                                                                                                  |  |  |  |  |
| Question 8             | Based on your experience using online services provided by the Financial Aid Office, please indicate your level of satisfaction with:                                                                                                                                                                                                                                                                                                                                                                                                                                                                                                                                                                                                                                                                                                                                                                                                                                                                                                                                                                                                                                                                                                                                                                                                                                                                                                                                                                                                                             |  |  |  |  |
| Question 9             | What was the most important factor for your attending Southwestern College? Please choose all that                                                                                                                                                                                                                                                                                                                                                                                                                                                                                                                                                                                                                                                                                                                                                                                                                                                                                                                                                                                                                                                                                                                                                                                                                                                                                                                                                                                                                                                                |  |  |  |  |
| Question 9             | apply:      Denied admission to 4-     year college     SWC presentation at your high school      high school      high school                                                                                                                                                                                                                                                                                                                                                                                                                                                                                                                                                                                                                                                                                                                                                                                                                                                                                                                                                                                                                                                                                                                                                                                                                                                                                                                                                                                                                                    |  |  |  |  |