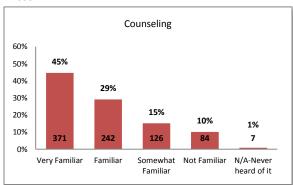

## **Student Support Service Familiarity Rankings**

| <u>Item</u>                                             | Familiarity Percentage <sup>1</sup> | Familiarity Average Score <sup>2</sup> |
|---------------------------------------------------------|-------------------------------------|----------------------------------------|
| Admissions & Records                                    | 96%                                 | 4.2                                    |
| Financial Aid                                           | 89%                                 | 4.2                                    |
| Counseling                                              | 89%                                 | 4.1                                    |
| Assessment/Prerequisites Center                         | 88%                                 | 3.9                                    |
| Academic Success Center                                 | 80%                                 | 3.9                                    |
| Career Center                                           | 68%                                 | 3.4                                    |
| Transfer Center                                         | 66%                                 | 3.4                                    |
| Health Services                                         | 65%                                 | 3.3                                    |
| EOPS/CARE                                               | 63%                                 | 3.6                                    |
| Student Employment Services                             | 63%                                 | 3.3                                    |
| Associated Student Organization (ASO) and Student Clubs | 61%                                 | 3.3                                    |
| Disability Support Services                             | 58%                                 | 3.2                                    |
| Service Learning                                        | 48%                                 | 3.0                                    |
| Veterans' Services Office                               | 46%                                 | 3.0                                    |
| Student Veteran's Services (New)                        | 42%                                 | 2.9                                    |
| International Program (Study Abroad)                    | 44%                                 | 2.8                                    |
| Outreach                                                | 41%                                 | 2.8                                    |
| CalWORKs                                                | 41%                                 | 2.8                                    |
| Center for Technical Education/Women's Resource Center  | 30%                                 | 2.7                                    |