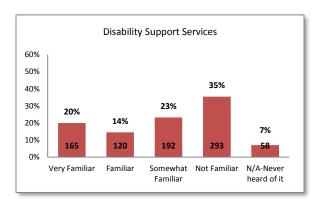

## **Student Support Service Familiarity Rankings**

| <u>Item</u>                                             | Familiarity Percentage <sup>1</sup> | Familiarity Average Score <sup>2</sup> |
|---------------------------------------------------------|-------------------------------------|----------------------------------------|
| Admissions & Records                                    | 96%                                 | 4.2                                    |
| Financial Aid                                           | 89%                                 | 4.2                                    |
| Counseling                                              | 89%                                 | 4.1                                    |
| Assessment/Prerequisites Center                         | 88%                                 | 3.9                                    |
| Academic Success Center                                 | 80%                                 | 3.9                                    |
| Career Center                                           | 68%                                 | 3.4                                    |
| Transfer Center                                         | 66%                                 | 3.4                                    |
| Health Services                                         | 65%                                 | 3.3                                    |
| EOPS/CARE                                               | 63%                                 | 3.6                                    |
| Student Employment Services                             | 63%                                 | 3.3                                    |
| Associated Student Organization (ASO) and Student Clubs | 61%                                 | 3.3                                    |
| Disability Support Services                             | 58%                                 | 3.2                                    |
| Service Learning                                        | 48%                                 | 3.0                                    |
| Veterans' Services Office                               | 46%                                 | 3.0                                    |
| Student Veteran's Services (New)                        | 42%                                 | 2.9                                    |
| International Program (Study Abroad)                    | 44%                                 | 2.8                                    |
| Outreach                                                | 41%                                 | 2.8                                    |
| CalWORKs                                                | 41%                                 | 2.8                                    |
| Center for Technical Education/Women's Resource Center  | 30%                                 | 2.7                                    |