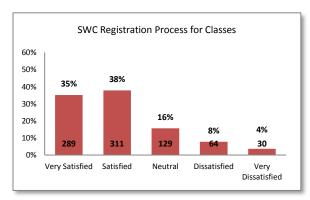

|                        | Survey Question Summary                                                                                                                                                                                                                                                                                                                                                                                                                                                                                                                                                                                                                                                                                                                                                                                                                                                                                                                                                                                                                                                                                                                                                                                                                                                                                                                                                                                                                                                                                                                                           |  |  |  |  |
|------------------------|-------------------------------------------------------------------------------------------------------------------------------------------------------------------------------------------------------------------------------------------------------------------------------------------------------------------------------------------------------------------------------------------------------------------------------------------------------------------------------------------------------------------------------------------------------------------------------------------------------------------------------------------------------------------------------------------------------------------------------------------------------------------------------------------------------------------------------------------------------------------------------------------------------------------------------------------------------------------------------------------------------------------------------------------------------------------------------------------------------------------------------------------------------------------------------------------------------------------------------------------------------------------------------------------------------------------------------------------------------------------------------------------------------------------------------------------------------------------------------------------------------------------------------------------------------------------|--|--|--|--|
|                        | Familiarity with Services and Departments                                                                                                                                                                                                                                                                                                                                                                                                                                                                                                                                                                                                                                                                                                                                                                                                                                                                                                                                                                                                                                                                                                                                                                                                                                                                                                                                                                                                                                                                                                                         |  |  |  |  |
| Question 1             | Please indicate your familiarity with each of the following services/departments offered at  Southwestern College:  Academic Success Center CalWORKs Disability Support Programs Admissions & Career Center Records Records Cashiering Education Prerequisites Center Center Facilities Services Outreach Facilities Service Learning Financial Aid Student Center Associated Student Organization (ASO) and Student Clubs Counseling  Presequisites Center Associated Student Organization (ASO) and Student Clubs Counseling  Presequisites Center Associated Student Organization (ASO) Acounseling  Counseling  Presequisites Center Associated Student Organization (ASO) Acounseling  Counseling  Counseling  Presequisites Coustodial  Programs Anithernational Programs  Anithernational Programs  Facilities Services Services Service Learning Financial Aid Student Employment Services |  |  |  |  |
|                        | Admissions and Records                                                                                                                                                                                                                                                                                                                                                                                                                                                                                                                                                                                                                                                                                                                                                                                                                                                                                                                                                                                                                                                                                                                                                                                                                                                                                                                                                                                                                                                                                                                                            |  |  |  |  |
| Question 2  Question 3 | For each item listed below, please indicate your level of satisfaction:  SWC Registration Process for Classes  Transcript Request Service (Internal/External)  For each item listed below, please indicate your level of satisfaction with the timeliness of service.  Student ID Process  External Transcript Evaluation Process  Transcript Request Service (Internal/External)                                                                                                                                                                                                                                                                                                                                                                                                                                                                                                                                                                                                                                                                                                                                                                                                                                                                                                                                                                                                                                                                                                                                                                                 |  |  |  |  |
|                        | Financial Aid                                                                                                                                                                                                                                                                                                                                                                                                                                                                                                                                                                                                                                                                                                                                                                                                                                                                                                                                                                                                                                                                                                                                                                                                                                                                                                                                                                                                                                                                                                                                                     |  |  |  |  |
| Question 4             | Have you ever received Financial Aid while attending Southwestern College?                                                                                                                                                                                                                                                                                                                                                                                                                                                                                                                                                                                                                                                                                                                                                                                                                                                                                                                                                                                                                                                                                                                                                                                                                                                                                                                                                                                                                                                                                        |  |  |  |  |
| Question 5             | ,                                                                                                                                                                                                                                                                                                                                                                                                                                                                                                                                                                                                                                                                                                                                                                                                                                                                                                                                                                                                                                                                                                                                                                                                                                                                                                                                                                                                                                                                                                                                                                 |  |  |  |  |
| Question 6             | Based on your experience with the Financial Aid Department, please indicate your level of satisfaction with:  • Helpfulness of staff • Amount of information provided • Timeliness of information • Your overall experience                                                                                                                                                                                                                                                                                                                                                                                                                                                                                                                                                                                                                                                                                                                                                                                                                                                                                                                                                                                                                                                                                                                                                                                                                                                                                                                                       |  |  |  |  |
| Question 7             | Have you used any of the Financial Aid Office's online services?                                                                                                                                                                                                                                                                                                                                                                                                                                                                                                                                                                                                                                                                                                                                                                                                                                                                                                                                                                                                                                                                                                                                                                                                                                                                                                                                                                                                                                                                                                  |  |  |  |  |
| Question 8             | Based on your experience using online services provided by the Financial Aid Office, please indicate your level of satisfaction with:                                                                                                                                                                                                                                                                                                                                                                                                                                                                                                                                                                                                                                                                                                                                                                                                                                                                                                                                                                                                                                                                                                                                                                                                                                                                                                                                                                                                                             |  |  |  |  |
| Question 9             | What was the most important factor for your attending Southwestern College? Please choose all that                                                                                                                                                                                                                                                                                                                                                                                                                                                                                                                                                                                                                                                                                                                                                                                                                                                                                                                                                                                                                                                                                                                                                                                                                                                                                                                                                                                                                                                                |  |  |  |  |
| Question 9             | apply:      Denied admission to 4-     year college     SWC presentation at your high school      high school      high school                                                                                                                                                                                                                                                                                                                                                                                                                                                                                                                                                                                                                                                                                                                                                                                                                                                                                                                                                                                                                                                                                                                                                                                                                                                                                                                                                                                                                                    |  |  |  |  |