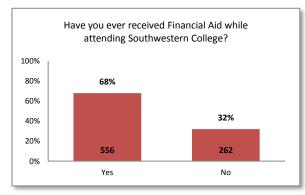

|                        | Survey Question Summary                                                                                                                                                                                                                                                                                                                                                                                                                                                                                                                                                                                                                                                                                                                                                                                                                                                                                                                                                                                                                                                                                                                                                                                                                                                                                                                                                                                                                                                                                                                                           |  |  |  |  |
|------------------------|-------------------------------------------------------------------------------------------------------------------------------------------------------------------------------------------------------------------------------------------------------------------------------------------------------------------------------------------------------------------------------------------------------------------------------------------------------------------------------------------------------------------------------------------------------------------------------------------------------------------------------------------------------------------------------------------------------------------------------------------------------------------------------------------------------------------------------------------------------------------------------------------------------------------------------------------------------------------------------------------------------------------------------------------------------------------------------------------------------------------------------------------------------------------------------------------------------------------------------------------------------------------------------------------------------------------------------------------------------------------------------------------------------------------------------------------------------------------------------------------------------------------------------------------------------------------|--|--|--|--|
|                        | Familiarity with Services and Departments                                                                                                                                                                                                                                                                                                                                                                                                                                                                                                                                                                                                                                                                                                                                                                                                                                                                                                                                                                                                                                                                                                                                                                                                                                                                                                                                                                                                                                                                                                                         |  |  |  |  |
| Question 1             | Please indicate your familiarity with each of the following services/departments offered at  Southwestern College:  Academic Success Center CalWORKs Disability Support Programs Admissions & Career Center Records Records Cashiering Education Prerequisites Center Center Facilities Services Outreach Facilities Service Learning Financial Aid Student Center Associated Student Organization (ASO) and Student Clubs Counseling  Presequisites Center Associated Student Organization (ASO) and Student Clubs Counseling  Presequisites Center Associated Student Organization (ASO) Acounseling  Counseling  Presequisites Center Associated Student Organization (ASO) Acounseling  Counseling  Counseling  Presequisites Coustodial  Programs Anithernational Programs  Anithernational Programs  Facilities Services Services Service Learning Financial Aid Student Employment Services |  |  |  |  |
|                        | Admissions and Records                                                                                                                                                                                                                                                                                                                                                                                                                                                                                                                                                                                                                                                                                                                                                                                                                                                                                                                                                                                                                                                                                                                                                                                                                                                                                                                                                                                                                                                                                                                                            |  |  |  |  |
| Question 2  Question 3 | For each item listed below, please indicate your level of satisfaction:  SWC Registration Process for Classes  Transcript Request Service (Internal/External)  For each item listed below, please indicate your level of satisfaction with the timeliness of service.  Student ID Process  External Transcript Evaluation Process  Transcript Request Service (Internal/External)                                                                                                                                                                                                                                                                                                                                                                                                                                                                                                                                                                                                                                                                                                                                                                                                                                                                                                                                                                                                                                                                                                                                                                                 |  |  |  |  |
|                        | Financial Aid                                                                                                                                                                                                                                                                                                                                                                                                                                                                                                                                                                                                                                                                                                                                                                                                                                                                                                                                                                                                                                                                                                                                                                                                                                                                                                                                                                                                                                                                                                                                                     |  |  |  |  |
| Question 4             | Have you ever received Financial Aid while attending Southwestern College?                                                                                                                                                                                                                                                                                                                                                                                                                                                                                                                                                                                                                                                                                                                                                                                                                                                                                                                                                                                                                                                                                                                                                                                                                                                                                                                                                                                                                                                                                        |  |  |  |  |
| Question 5             | ,                                                                                                                                                                                                                                                                                                                                                                                                                                                                                                                                                                                                                                                                                                                                                                                                                                                                                                                                                                                                                                                                                                                                                                                                                                                                                                                                                                                                                                                                                                                                                                 |  |  |  |  |
| Question 6             | Based on your experience with the Financial Aid Department, please indicate your level of satisfaction with:  • Helpfulness of staff • Amount of information provided • Timeliness of information • Your overall experience                                                                                                                                                                                                                                                                                                                                                                                                                                                                                                                                                                                                                                                                                                                                                                                                                                                                                                                                                                                                                                                                                                                                                                                                                                                                                                                                       |  |  |  |  |
| Question 7             | Have you used any of the Financial Aid Office's online services?                                                                                                                                                                                                                                                                                                                                                                                                                                                                                                                                                                                                                                                                                                                                                                                                                                                                                                                                                                                                                                                                                                                                                                                                                                                                                                                                                                                                                                                                                                  |  |  |  |  |
| Question 8             | Based on your experience using online services provided by the Financial Aid Office, please indicate your level of satisfaction with:                                                                                                                                                                                                                                                                                                                                                                                                                                                                                                                                                                                                                                                                                                                                                                                                                                                                                                                                                                                                                                                                                                                                                                                                                                                                                                                                                                                                                             |  |  |  |  |
| Question 9             | What was the most important factor for your attending Southwestern College? Please choose all that                                                                                                                                                                                                                                                                                                                                                                                                                                                                                                                                                                                                                                                                                                                                                                                                                                                                                                                                                                                                                                                                                                                                                                                                                                                                                                                                                                                                                                                                |  |  |  |  |
| Question 9             | apply:      Denied admission to 4-     year college     SWC presentation at your high school      high school      high school                                                                                                                                                                                                                                                                                                                                                                                                                                                                                                                                                                                                                                                                                                                                                                                                                                                                                                                                                                                                                                                                                                                                                                                                                                                                                                                                                                                                                                    |  |  |  |  |