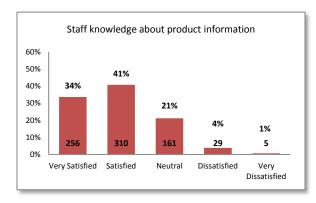

|                                                                                                   |                                                                                                                            | 3pmg 2014                                                        |  |  |  |  |
|---------------------------------------------------------------------------------------------------|----------------------------------------------------------------------------------------------------------------------------|------------------------------------------------------------------|--|--|--|--|
| Southwestern College Bookstore                                                                    |                                                                                                                            |                                                                  |  |  |  |  |
| Question 63                                                                                       | Based on your experience with the Southwestern College Bookstore, please indicate your level of satisfaction with the:     |                                                                  |  |  |  |  |
|                                                                                                   | <ul> <li>Courteousness of staff</li> </ul>                                                                                 | <ul> <li>Staff knowledge about textbook selection</li> </ul>     |  |  |  |  |
|                                                                                                   | Staff knowledge about product information                                                                                  | <ul> <li>Cleanliness of store</li> </ul>                         |  |  |  |  |
|                                                                                                   | Police Departme                                                                                                            | ent                                                              |  |  |  |  |
| Question 64                                                                                       | How many times have you had contact with the Ca                                                                            | mpus Police department?                                          |  |  |  |  |
|                                                                                                   | • None                                                                                                                     | • 1-2 times                                                      |  |  |  |  |
|                                                                                                   | • 3-4 times                                                                                                                | • 5+ times                                                       |  |  |  |  |
| Question 65                                                                                       | Please select which ways you had contact with the                                                                          |                                                                  |  |  |  |  |
|                                                                                                   | Parking     Victim of a crime                                                                                              | Reported a     Witnessed a                                       |  |  |  |  |
|                                                                                                   | Violations  ■ Casual ■ Traffic stop                                                                                        | crime crime  No contact with Other (please                       |  |  |  |  |
|                                                                                                   | encounter                                                                                                                  | Campus Police specify: )                                         |  |  |  |  |
|                                                                                                   | <ul> <li>Suspected or charged with a crime</li> </ul>                                                                      | <ul> <li>Service-oriented (i.e. escort lost property,</li> </ul> |  |  |  |  |
|                                                                                                   |                                                                                                                            | lockout, etc.)                                                   |  |  |  |  |
| Question 66                                                                                       | Based on your experience with the College Police D                                                                         | Department, please indicate your level of                        |  |  |  |  |
|                                                                                                   | satisfaction with:                                                                                                         | uspess of staff • Vour experience everall                        |  |  |  |  |
| <ul> <li>Helpfulness of staff</li> <li>College Cashiers Office</li> </ul> Your experience overall |                                                                                                                            |                                                                  |  |  |  |  |
| Question 67                                                                                       | Based on your experience with the College Cashier                                                                          |                                                                  |  |  |  |  |
| Question 67                                                                                       | with the:                                                                                                                  | s Office, please indicate your level of satisfaction             |  |  |  |  |
|                                                                                                   |                                                                                                                            | ficiency in  • Staff's knowledge about                           |  |  |  |  |
|                                                                                                   | courteousness of staff processing accurate                                                                                 | ng transaction student services and                              |  |  |  |  |
|                                                                                                   | Your Schedule                                                                                                              | · · · · · · · · · · · · · · · · · · ·                            |  |  |  |  |
| Question 68                                                                                       | The majority of my classes are:                                                                                            |                                                                  |  |  |  |  |
| 200000000000000000000000000000000000000                                                           |                                                                                                                            | /Afternoon • Afternoon/Evening                                   |  |  |  |  |
|                                                                                                   | • Evening • Weeken                                                                                                         |                                                                  |  |  |  |  |
|                                                                                                   | Your Preferred Communica                                                                                                   |                                                                  |  |  |  |  |
| Question 69                                                                                       | Please indicate the communication method that you prefer for social and business networking. Please choose all that apply: |                                                                  |  |  |  |  |
|                                                                                                   | • Email • Twitter                                                                                                          | Facebook     Mobile phone                                        |  |  |  |  |
|                                                                                                   | • Smart phone • Tablet                                                                                                     | Other (please specify: )                                         |  |  |  |  |
|                                                                                                   |                                                                                                                            |                                                                  |  |  |  |  |