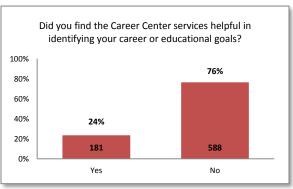

|             | Spring 2014                                                                                                                     |  |  |  |  |  |
|-------------|---------------------------------------------------------------------------------------------------------------------------------|--|--|--|--|--|
|             | Veterans Services                                                                                                               |  |  |  |  |  |
| Question 31 | 1 Are you a veteran?                                                                                                            |  |  |  |  |  |
| Question 32 | Based on your experience with the Veterans' Services office, please indicate your level of satisfaction with:                   |  |  |  |  |  |
|             | <ul> <li>Helpfulness of staff</li> <li>Courteousness of staff</li> <li>Your overall experience</li> </ul>                       |  |  |  |  |  |
| Question 33 | Have you ever used services provided by the NEW Student Veterans' Resource Center?                                              |  |  |  |  |  |
| Question 34 | Based on your experience with the NEW Student Veterans" Resource Center, please indicate your level of satisfaction with:       |  |  |  |  |  |
|             | <ul> <li>Helpfulness of staff</li> <li>Courteousness of staff</li> <li>You experience overall</li> </ul>                        |  |  |  |  |  |
|             | Career Center                                                                                                                   |  |  |  |  |  |
| Question 35 | Have you ever used any of the services provided by the Career Center?                                                           |  |  |  |  |  |
| Question 36 | Did you participate in any of the career assessments (Choices, MBTI, Career Cruising)?                                          |  |  |  |  |  |
| Question 37 | Did you find the Career Center services helpful in identifying your career or educational goals?                                |  |  |  |  |  |
| Question 38 | Based on your experience with the Career Center, please indicate your level of satisfaction with:                               |  |  |  |  |  |
|             | <ul> <li>Helpfulness of staff</li> <li>Your experience overall</li> </ul>                                                       |  |  |  |  |  |
|             | Student Employment Services                                                                                                     |  |  |  |  |  |
| Question 39 | Have you ever used any of the services provided by Student Employment Services?                                                 |  |  |  |  |  |
| Question 40 | How many times each month do you use services provided by Student Employment Services?                                          |  |  |  |  |  |
|             | • Never • 1-3 times • 4-6 times • 7 or more times                                                                               |  |  |  |  |  |
| Question 41 | Have you used the resume or interview assistance services provided by the Student Employment Services?                          |  |  |  |  |  |
| Question 42 | Have you used the Student Employment Services website?                                                                          |  |  |  |  |  |
| Question 43 | Based on your experience with Student Employment Services, please indicate your level of satisfaction with:                     |  |  |  |  |  |
|             | <ul> <li>Helpfulness of staff</li> <li>Your experience overall</li> </ul>                                                       |  |  |  |  |  |
|             | Disability Support Services                                                                                                     |  |  |  |  |  |
| Question 44 | Have you used services provided by Disability Support Services?                                                                 |  |  |  |  |  |
| Question 45 | Based on your experience with the Disability Support Services office, please indicate your level of satisfaction with:          |  |  |  |  |  |
|             | <ul> <li>Helpfulness of staff</li> <li>Courteousness of staff</li> </ul>                                                        |  |  |  |  |  |
|             | <ul> <li>Amount of information provided</li> <li>Accuracy of information provided</li> </ul>                                    |  |  |  |  |  |
|             | Timeliness of information     Your experience overall                                                                           |  |  |  |  |  |
|             | Counseling Center                                                                                                               |  |  |  |  |  |
| Question 46 | Have you ever used any of the services provided by the Counseling Center in Chula Vista?                                        |  |  |  |  |  |
| Question 47 | Were your counseling needs met?                                                                                                 |  |  |  |  |  |
| Question 48 | In your first semester at Southwestern College, did you attend an orientation to college?                                       |  |  |  |  |  |
| Question 49 | Based on your experience with the Counseling Center at the Chula Vista campus, please indicate your level of satisfaction with: |  |  |  |  |  |
|             | <ul> <li>Front desk staff</li> <li>Counselors at Walk-in service</li> <li>Counselors in appointment session</li> </ul>          |  |  |  |  |  |
| Question 50 | Did you review information on any of the following topics in the Orientations Session?                                          |  |  |  |  |  |
|             | <ul> <li>College resources</li> <li>Student success characteristics</li> <li>An overview of your educational options</li> </ul> |  |  |  |  |  |
| Question 51 | Did you schedule and attend an individual counseling appointment with a college counselor?                                      |  |  |  |  |  |