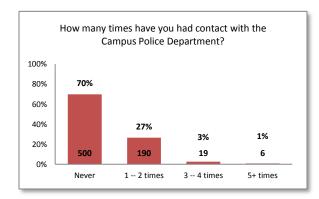

|                                                                                                   |                                                                                                                            | 3pmg 2014                                                        |  |  |  |  |
|---------------------------------------------------------------------------------------------------|----------------------------------------------------------------------------------------------------------------------------|------------------------------------------------------------------|--|--|--|--|
| Southwestern College Bookstore                                                                    |                                                                                                                            |                                                                  |  |  |  |  |
| Question 63                                                                                       | Based on your experience with the Southwestern College Bookstore, please indicate your level of satisfaction with the:     |                                                                  |  |  |  |  |
|                                                                                                   | <ul> <li>Courteousness of staff</li> </ul>                                                                                 | <ul> <li>Staff knowledge about textbook selection</li> </ul>     |  |  |  |  |
|                                                                                                   | Staff knowledge about product information                                                                                  | <ul> <li>Cleanliness of store</li> </ul>                         |  |  |  |  |
|                                                                                                   | Police Departme                                                                                                            | ent                                                              |  |  |  |  |
| Question 64                                                                                       | How many times have you had contact with the Ca                                                                            | mpus Police department?                                          |  |  |  |  |
|                                                                                                   | • None                                                                                                                     | • 1-2 times                                                      |  |  |  |  |
|                                                                                                   | • 3-4 times                                                                                                                | • 5+ times                                                       |  |  |  |  |
| Question 65                                                                                       | Please select which ways you had contact with the                                                                          |                                                                  |  |  |  |  |
|                                                                                                   | Parking     Victim of a crime                                                                                              | Reported a     Witnessed a                                       |  |  |  |  |
|                                                                                                   | Violations  ■ Casual ■ Traffic stop                                                                                        | crime crime  No contact with Other (please                       |  |  |  |  |
|                                                                                                   | encounter                                                                                                                  | Campus Police specify: )                                         |  |  |  |  |
|                                                                                                   | <ul> <li>Suspected or charged with a crime</li> </ul>                                                                      | <ul> <li>Service-oriented (i.e. escort lost property,</li> </ul> |  |  |  |  |
|                                                                                                   |                                                                                                                            | lockout, etc.)                                                   |  |  |  |  |
| Question 66                                                                                       | Based on your experience with the College Police D                                                                         | Department, please indicate your level of                        |  |  |  |  |
|                                                                                                   | satisfaction with:                                                                                                         | uspess of staff • Vour experience everall                        |  |  |  |  |
| <ul> <li>Helpfulness of staff</li> <li>College Cashiers Office</li> </ul> Your experience overall |                                                                                                                            |                                                                  |  |  |  |  |
| Question 67                                                                                       | Based on your experience with the College Cashier                                                                          |                                                                  |  |  |  |  |
| Question 67                                                                                       | with the:                                                                                                                  | s Office, please indicate your level of satisfaction             |  |  |  |  |
|                                                                                                   |                                                                                                                            | ficiency in  • Staff's knowledge about                           |  |  |  |  |
|                                                                                                   | courteousness of staff processing accurate                                                                                 | ng transaction student services and                              |  |  |  |  |
|                                                                                                   | Your Schedule                                                                                                              | · · · · · · · · · · · · · · · · · · ·                            |  |  |  |  |
| Question 68                                                                                       | The majority of my classes are:                                                                                            |                                                                  |  |  |  |  |
| 200000000000000000000000000000000000000                                                           |                                                                                                                            | /Afternoon • Afternoon/Evening                                   |  |  |  |  |
|                                                                                                   | • Evening • Weeken                                                                                                         |                                                                  |  |  |  |  |
|                                                                                                   | Your Preferred Communica                                                                                                   |                                                                  |  |  |  |  |
| Question 69                                                                                       | Please indicate the communication method that you prefer for social and business networking. Please choose all that apply: |                                                                  |  |  |  |  |
|                                                                                                   | • Email • Twitter                                                                                                          | Facebook     Mobile phone                                        |  |  |  |  |
|                                                                                                   | • Smart phone • Tablet                                                                                                     | Other (please specify: )                                         |  |  |  |  |
|                                                                                                   |                                                                                                                            |                                                                  |  |  |  |  |