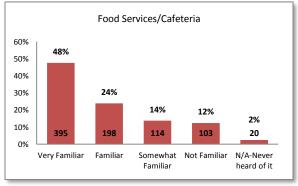

### **Institutional Service Familiarity Rankings**

| Bookstore               | 97% | 4.4 |
|-------------------------|-----|-----|
| Food Services/Cafeteria | 85% | 4.1 |
| Cashiering              | 81% | 3.9 |
| College Police          | 77% | 3.5 |
| Grounds                 | 71% | 3.6 |
| Facilities              | 71% | 3.5 |
| Maintenance             | 46% | 2.9 |
| Custodial               | 44% | 2.8 |