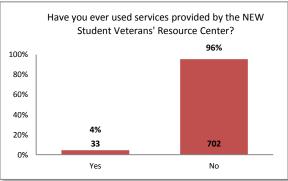

|             | Spring 2014                                                                                                                     |  |  |  |  |  |
|-------------|---------------------------------------------------------------------------------------------------------------------------------|--|--|--|--|--|
|             | Veterans Services                                                                                                               |  |  |  |  |  |
| Question 31 | 1 Are you a veteran?                                                                                                            |  |  |  |  |  |
| Question 32 | Based on your experience with the Veterans' Services office, please indicate your level of satisfaction with:                   |  |  |  |  |  |
|             | <ul> <li>Helpfulness of staff</li> <li>Courteousness of staff</li> <li>Your overall experience</li> </ul>                       |  |  |  |  |  |
| Question 33 | Have you ever used services provided by the NEW Student Veterans' Resource Center?                                              |  |  |  |  |  |
| Question 34 | Based on your experience with the NEW Student Veterans" Resource Center, please indicate your level of satisfaction with:       |  |  |  |  |  |
|             | <ul> <li>Helpfulness of staff</li> <li>Courteousness of staff</li> <li>You experience overall</li> </ul>                        |  |  |  |  |  |
|             | Career Center                                                                                                                   |  |  |  |  |  |
| Question 35 | Have you ever used any of the services provided by the Career Center?                                                           |  |  |  |  |  |
| Question 36 | Did you participate in any of the career assessments (Choices, MBTI, Career Cruising)?                                          |  |  |  |  |  |
| Question 37 | Did you find the Career Center services helpful in identifying your career or educational goals?                                |  |  |  |  |  |
| Question 38 | Based on your experience with the Career Center, please indicate your level of satisfaction with:                               |  |  |  |  |  |
|             | <ul> <li>Helpfulness of staff</li> <li>Your experience overall</li> </ul>                                                       |  |  |  |  |  |
|             | Student Employment Services                                                                                                     |  |  |  |  |  |
| Question 39 | Have you ever used any of the services provided by Student Employment Services?                                                 |  |  |  |  |  |
| Question 40 | How many times each month do you use services provided by Student Employment Services?                                          |  |  |  |  |  |
|             | • Never • 1-3 times • 4-6 times • 7 or more times                                                                               |  |  |  |  |  |
| Question 41 | Have you used the resume or interview assistance services provided by the Student Employment Services?                          |  |  |  |  |  |
| Question 42 | Have you used the Student Employment Services website?                                                                          |  |  |  |  |  |
| Question 43 | Based on your experience with Student Employment Services, please indicate your level of satisfaction with:                     |  |  |  |  |  |
|             | <ul> <li>Helpfulness of staff</li> <li>Your experience overall</li> </ul>                                                       |  |  |  |  |  |
|             | Disability Support Services                                                                                                     |  |  |  |  |  |
| Question 44 | Have you used services provided by Disability Support Services?                                                                 |  |  |  |  |  |
| Question 45 | Based on your experience with the Disability Support Services office, please indicate your level of satisfaction with:          |  |  |  |  |  |
|             | <ul> <li>Helpfulness of staff</li> <li>Courteousness of staff</li> </ul>                                                        |  |  |  |  |  |
|             | <ul> <li>Amount of information provided</li> <li>Accuracy of information provided</li> </ul>                                    |  |  |  |  |  |
|             | Timeliness of information     Your experience overall                                                                           |  |  |  |  |  |
|             | Counseling Center                                                                                                               |  |  |  |  |  |
| Question 46 | Have you ever used any of the services provided by the Counseling Center in Chula Vista?                                        |  |  |  |  |  |
| Question 47 | Were your counseling needs met?                                                                                                 |  |  |  |  |  |
| Question 48 | In your first semester at Southwestern College, did you attend an orientation to college?                                       |  |  |  |  |  |
| Question 49 | Based on your experience with the Counseling Center at the Chula Vista campus, please indicate your level of satisfaction with: |  |  |  |  |  |
|             | <ul> <li>Front desk staff</li> <li>Counselors at Walk-in service</li> <li>Counselors in appointment session</li> </ul>          |  |  |  |  |  |
| Question 50 | Did you review information on any of the following topics in the Orientations Session?                                          |  |  |  |  |  |
|             | <ul> <li>College resources</li> <li>Student success characteristics</li> <li>An overview of your educational options</li> </ul> |  |  |  |  |  |
| Question 51 | Did you schedule and attend an individual counseling appointment with a college counselor?                                      |  |  |  |  |  |