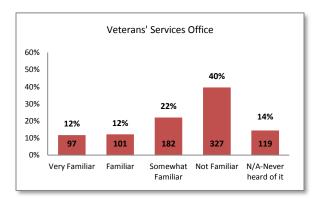

## **Student Support Service Familiarity Rankings**

| <u>Item</u>                                             | Familiarity Percentage <sup>1</sup> | Familiarity Average Score <sup>2</sup> |
|---------------------------------------------------------|-------------------------------------|----------------------------------------|
| Admissions & Records                                    | 96%                                 | 4.2                                    |
| Financial Aid                                           | 89%                                 | 4.2                                    |
| Counseling                                              | 89%                                 | 4.1                                    |
| Assessment/Prerequisites Center                         | 88%                                 | 3.9                                    |
| Academic Success Center                                 | 80%                                 | 3.9                                    |
| Career Center                                           | 68%                                 | 3.4                                    |
| Transfer Center                                         | 66%                                 | 3.4                                    |
| Health Services                                         | 65%                                 | 3.3                                    |
| EOPS/CARE                                               | 63%                                 | 3.6                                    |
| Student Employment Services                             | 63%                                 | 3.3                                    |
| Associated Student Organization (ASO) and Student Clubs | 61%                                 | 3.3                                    |
| Disability Support Services                             | 58%                                 | 3.2                                    |
| Service Learning                                        | 48%                                 | 3.0                                    |
| Veterans' Services Office                               | 46%                                 | 3.0                                    |
| Student Veteran's Services (New)                        | 42%                                 | 2.9                                    |
| International Program (Study Abroad)                    | 44%                                 | 2.8                                    |
| Outreach                                                | 41%                                 | 2.8                                    |
| CalWORKs                                                | 41%                                 | 2.8                                    |
| Center for Technical Education/Women's Resource Center  | 30%                                 | 2.7                                    |