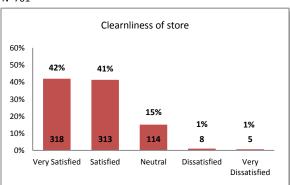

|                                                                                                   |                                                                                                                            | 3pmg 2014                                                        |  |  |  |  |
|---------------------------------------------------------------------------------------------------|----------------------------------------------------------------------------------------------------------------------------|------------------------------------------------------------------|--|--|--|--|
| Southwestern College Bookstore                                                                    |                                                                                                                            |                                                                  |  |  |  |  |
| Question 63                                                                                       | Based on your experience with the Southwestern College Bookstore, please indicate your level of satisfaction with the:     |                                                                  |  |  |  |  |
|                                                                                                   | <ul> <li>Courteousness of staff</li> </ul>                                                                                 | <ul> <li>Staff knowledge about textbook selection</li> </ul>     |  |  |  |  |
|                                                                                                   | Staff knowledge about product information                                                                                  | <ul> <li>Cleanliness of store</li> </ul>                         |  |  |  |  |
|                                                                                                   | Police Departme                                                                                                            | ent                                                              |  |  |  |  |
| Question 64                                                                                       | How many times have you had contact with the Ca                                                                            | mpus Police department?                                          |  |  |  |  |
|                                                                                                   | • None                                                                                                                     | • 1-2 times                                                      |  |  |  |  |
|                                                                                                   | • 3-4 times                                                                                                                | • 5+ times                                                       |  |  |  |  |
| Question 65                                                                                       | Please select which ways you had contact with the                                                                          |                                                                  |  |  |  |  |
|                                                                                                   | Parking     Victim of a crime                                                                                              | Reported a     Witnessed a                                       |  |  |  |  |
|                                                                                                   | Violations  ■ Casual ■ Traffic stop                                                                                        | crime crime  No contact with Other (please                       |  |  |  |  |
|                                                                                                   | encounter                                                                                                                  | Campus Police specify: )                                         |  |  |  |  |
|                                                                                                   | <ul> <li>Suspected or charged with a crime</li> </ul>                                                                      | <ul> <li>Service-oriented (i.e. escort lost property,</li> </ul> |  |  |  |  |
|                                                                                                   |                                                                                                                            | lockout, etc.)                                                   |  |  |  |  |
| Question 66                                                                                       | Based on your experience with the College Police D                                                                         | Department, please indicate your level of                        |  |  |  |  |
|                                                                                                   | satisfaction with:                                                                                                         | uspess of staff • Vour experience everall                        |  |  |  |  |
| <ul> <li>Helpfulness of staff</li> <li>College Cashiers Office</li> </ul> Your experience overall |                                                                                                                            |                                                                  |  |  |  |  |
| Question 67                                                                                       | Based on your experience with the College Cashier                                                                          |                                                                  |  |  |  |  |
| Question 67                                                                                       | with the:                                                                                                                  | s Office, please indicate your level of satisfaction             |  |  |  |  |
|                                                                                                   |                                                                                                                            | ficiency in  • Staff's knowledge about                           |  |  |  |  |
|                                                                                                   | courteousness of staff processing accurate                                                                                 | ng transaction student services and                              |  |  |  |  |
|                                                                                                   | Your Schedule                                                                                                              | · · · · · · · · · · · · · · · · · · ·                            |  |  |  |  |
| Question 68                                                                                       | The majority of my classes are:                                                                                            |                                                                  |  |  |  |  |
| 200000000000000000000000000000000000000                                                           |                                                                                                                            | /Afternoon • Afternoon/Evening                                   |  |  |  |  |
|                                                                                                   | • Evening • Weeken                                                                                                         |                                                                  |  |  |  |  |
|                                                                                                   | Your Preferred Communica                                                                                                   |                                                                  |  |  |  |  |
| Question 69                                                                                       | Please indicate the communication method that you prefer for social and business networking. Please choose all that apply: |                                                                  |  |  |  |  |
|                                                                                                   | • Email • Twitter                                                                                                          | Facebook     Mobile phone                                        |  |  |  |  |
|                                                                                                   | • Smart phone • Tablet                                                                                                     | Other (please specify: )                                         |  |  |  |  |
|                                                                                                   |                                                                                                                            |                                                                  |  |  |  |  |