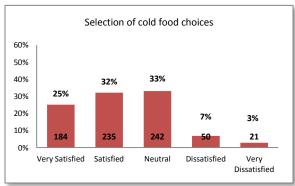

|             | Spring 2014                                                                                                                                                                                                     |  |  |  |  |  |  |
|-------------|-----------------------------------------------------------------------------------------------------------------------------------------------------------------------------------------------------------------|--|--|--|--|--|--|
|             | Assessment Center/Prerequisites Center                                                                                                                                                                          |  |  |  |  |  |  |
| Question 52 | Question 52 Did you take one or more assessment tests during your first semester?                                                                                                                               |  |  |  |  |  |  |
| Question 53 | Did you clearly understand how to select courses based on the results of your assessment test?                                                                                                                  |  |  |  |  |  |  |
|             | Academic Success Center                                                                                                                                                                                         |  |  |  |  |  |  |
| Question 54 | 54 Which of the following Academic Success Center services have you utilized?                                                                                                                                   |  |  |  |  |  |  |
|             | <ul> <li>English Writing Center</li> <li>Tutoring Services</li> <li>Online Writing Lab (OWL)</li> </ul>                                                                                                         |  |  |  |  |  |  |
|             | <ul> <li>Test reviews</li> <li>Workshops</li> <li>Proctored exams</li> </ul>                                                                                                                                    |  |  |  |  |  |  |
|             | <ul> <li>Open Labs (Biology,         <ul> <li>Business, Child</li> <li>Development, CIS/CL,</li> <li>Language Conversation</li> <li>Lab, Math/Science, Music,</li> <li>Nursing, Reading)</li> </ul> </li> </ul> |  |  |  |  |  |  |
|             | General Questions                                                                                                                                                                                               |  |  |  |  |  |  |
| Question 55 | Name one service you utilized and liked the most, why you liked it, or how the service was helpful to you.                                                                                                      |  |  |  |  |  |  |
| Question 56 | Name one service you utilized that you did not like and what can be done to improve this service.                                                                                                               |  |  |  |  |  |  |
| Question 57 | List the "Top 3" NEW online services you would like the College to provide.                                                                                                                                     |  |  |  |  |  |  |
|             | Custodial Services                                                                                                                                                                                              |  |  |  |  |  |  |
| Question 58 | Based on your experience with Custodial Services, please indicate your level of satisfaction with the:                                                                                                          |  |  |  |  |  |  |
|             | <ul> <li>Courteousness of staff</li> <li>Cleanliness of classroom\labs</li> </ul>                                                                                                                               |  |  |  |  |  |  |
|             | Overall condition of classroom/labs     Level of supplies in the restrooms                                                                                                                                      |  |  |  |  |  |  |
| 0 11 50     | Grounds Department                                                                                                                                                                                              |  |  |  |  |  |  |
| Question 59 | Based on your experience with the Grounds Department, please indicate your level of satisfaction with the:                                                                                                      |  |  |  |  |  |  |
|             | Courteousness of staff     Number of exterior trash receptacles                                                                                                                                                 |  |  |  |  |  |  |
|             | <ul> <li>Emptying cycle of exterior trash receptacles</li> <li>College landscape</li> </ul>                                                                                                                     |  |  |  |  |  |  |
|             | Maintenance Department                                                                                                                                                                                          |  |  |  |  |  |  |
| Question 60 | Based on your experience with the Maintenance Department, please indicate your level of                                                                                                                         |  |  |  |  |  |  |
|             | satisfaction with the:                                                                                                                                                                                          |  |  |  |  |  |  |
|             | Courteousness of staff                                                                                                                                                                                          |  |  |  |  |  |  |
| 0 11 51     | Facilities Department                                                                                                                                                                                           |  |  |  |  |  |  |
| Question 61 | Based on your experience with the Facilities Department, please indicate your level of satisfaction with the:                                                                                                   |  |  |  |  |  |  |
|             | <ul> <li>Comfort of classroom furnishings</li> <li>Condition of classroom furnishings</li> </ul>                                                                                                                |  |  |  |  |  |  |
|             | <ul> <li>Ability of new buildings, classrooms and labs</li> <li>Promptness with which safety hazards are</li> </ul>                                                                                             |  |  |  |  |  |  |
|             | to accommodate your educational needs removed  Food Services/Cafeteria                                                                                                                                          |  |  |  |  |  |  |
| Question 62 | Based on your experience with Food Services, please indicate your level of satisfaction with the:                                                                                                               |  |  |  |  |  |  |
| 236367702   | • Friendliness of • Courteousness • Food inventory • Wait levels                                                                                                                                                |  |  |  |  |  |  |
|             | staff of staff levels                                                                                                                                                                                           |  |  |  |  |  |  |
|             | • Selection of cold • Selection of hot • Cleanliness of • Price                                                                                                                                                 |  |  |  |  |  |  |
|             | food choices food choices food service area                                                                                                                                                                     |  |  |  |  |  |  |