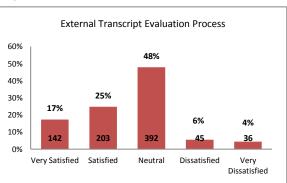

|                        | Survey Question Summary                                                                                                                                                                                                                                                                                                                                                                                                                                                                                                                                                                                                                                                                                                                                                                                                                                                                                                                                                                                                                                                                                                                                                                                                                                                                                                                                                                                                                                                                                                                                           |  |  |  |  |
|------------------------|-------------------------------------------------------------------------------------------------------------------------------------------------------------------------------------------------------------------------------------------------------------------------------------------------------------------------------------------------------------------------------------------------------------------------------------------------------------------------------------------------------------------------------------------------------------------------------------------------------------------------------------------------------------------------------------------------------------------------------------------------------------------------------------------------------------------------------------------------------------------------------------------------------------------------------------------------------------------------------------------------------------------------------------------------------------------------------------------------------------------------------------------------------------------------------------------------------------------------------------------------------------------------------------------------------------------------------------------------------------------------------------------------------------------------------------------------------------------------------------------------------------------------------------------------------------------|--|--|--|--|
|                        | Familiarity with Services and Departments                                                                                                                                                                                                                                                                                                                                                                                                                                                                                                                                                                                                                                                                                                                                                                                                                                                                                                                                                                                                                                                                                                                                                                                                                                                                                                                                                                                                                                                                                                                         |  |  |  |  |
| Question 1             | Please indicate your familiarity with each of the following services/departments offered at  Southwestern College:  Academic Success Center CalWORKs Disability Support Programs Admissions & Career Center Records Records Cashiering Education Prerequisites Center Center Facilities Services Outreach Facilities Service Learning Financial Aid Student Center Associated Student Organization (ASO) and Student Clubs Counseling  Presequisites Center Associated Student Organization (ASO) and Student Clubs Counseling  Presequisites Center Associated Student Organization (ASO) Acounseling  Counseling  Presequisites Center Associated Student Organization (ASO) Acounseling  Counseling  Counseling  Presequisites Coustodial  Programs Anithernational Programs  Anithernational Programs  Facilities Services Services Service Learning Financial Aid Student Employment Services |  |  |  |  |
|                        | Admissions and Records                                                                                                                                                                                                                                                                                                                                                                                                                                                                                                                                                                                                                                                                                                                                                                                                                                                                                                                                                                                                                                                                                                                                                                                                                                                                                                                                                                                                                                                                                                                                            |  |  |  |  |
| Question 2  Question 3 | For each item listed below, please indicate your level of satisfaction:  SWC Registration Process for Classes  Transcript Request Service (Internal/External)  For each item listed below, please indicate your level of satisfaction with the timeliness of service.  Student ID Process  External Transcript Evaluation Process  Transcript Request Service (Internal/External)                                                                                                                                                                                                                                                                                                                                                                                                                                                                                                                                                                                                                                                                                                                                                                                                                                                                                                                                                                                                                                                                                                                                                                                 |  |  |  |  |
|                        | Financial Aid                                                                                                                                                                                                                                                                                                                                                                                                                                                                                                                                                                                                                                                                                                                                                                                                                                                                                                                                                                                                                                                                                                                                                                                                                                                                                                                                                                                                                                                                                                                                                     |  |  |  |  |
| Question 4             | Have you ever received Financial Aid while attending Southwestern College?                                                                                                                                                                                                                                                                                                                                                                                                                                                                                                                                                                                                                                                                                                                                                                                                                                                                                                                                                                                                                                                                                                                                                                                                                                                                                                                                                                                                                                                                                        |  |  |  |  |
| Question 5             | ,                                                                                                                                                                                                                                                                                                                                                                                                                                                                                                                                                                                                                                                                                                                                                                                                                                                                                                                                                                                                                                                                                                                                                                                                                                                                                                                                                                                                                                                                                                                                                                 |  |  |  |  |
| Question 6             | Based on your experience with the Financial Aid Department, please indicate your level of satisfaction with:  • Helpfulness of staff • Amount of information provided • Timeliness of information • Your overall experience                                                                                                                                                                                                                                                                                                                                                                                                                                                                                                                                                                                                                                                                                                                                                                                                                                                                                                                                                                                                                                                                                                                                                                                                                                                                                                                                       |  |  |  |  |
| Question 7             | Have you used any of the Financial Aid Office's online services?                                                                                                                                                                                                                                                                                                                                                                                                                                                                                                                                                                                                                                                                                                                                                                                                                                                                                                                                                                                                                                                                                                                                                                                                                                                                                                                                                                                                                                                                                                  |  |  |  |  |
| Question 8             | Based on your experience using online services provided by the Financial Aid Office, please indicate your level of satisfaction with:                                                                                                                                                                                                                                                                                                                                                                                                                                                                                                                                                                                                                                                                                                                                                                                                                                                                                                                                                                                                                                                                                                                                                                                                                                                                                                                                                                                                                             |  |  |  |  |
| Question 9             | What was the most important factor for your attending Southwestern College? Please choose all that                                                                                                                                                                                                                                                                                                                                                                                                                                                                                                                                                                                                                                                                                                                                                                                                                                                                                                                                                                                                                                                                                                                                                                                                                                                                                                                                                                                                                                                                |  |  |  |  |
| Question 9             | apply:      Denied admission to 4-     year college     SWC presentation at your high school      high school      high school                                                                                                                                                                                                                                                                                                                                                                                                                                                                                                                                                                                                                                                                                                                                                                                                                                                                                                                                                                                                                                                                                                                                                                                                                                                                                                                                                                                                                                    |  |  |  |  |