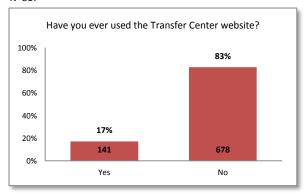

|             | Spring 2014                                                                                                                      |  |  |  |  |
|-------------|----------------------------------------------------------------------------------------------------------------------------------|--|--|--|--|
|             | Transfer Center                                                                                                                  |  |  |  |  |
| Question 10 | Did you participate in any of the Transfer Center's workshops (Steps to Transfer, UC/CSU Application Review, etc.)?              |  |  |  |  |
| Question 11 | Did you participate in any of the Transfer Center's university campus tours?                                                     |  |  |  |  |
| Question 12 | Have you ever used the Transfer Center website?                                                                                  |  |  |  |  |
| Question 13 | Did you find the Transfer Center services helpful in meeting your educational goal or transfer goal?                             |  |  |  |  |
| Question 14 | Based on your experience with the Transfer Center, please indicate your level of satisfaction with:                              |  |  |  |  |
| Question 1  | Helpfulness of staff/Counselors     Your experience overall                                                                      |  |  |  |  |
|             | EOPS/CARE                                                                                                                        |  |  |  |  |
| Question 15 | Are you a current EOPS student?                                                                                                  |  |  |  |  |
| Question 16 | Which other student services programs have you utilized? Please choose all that apply:                                           |  |  |  |  |
| Question 10 | Counseling Center     Disabled Student Services     Transfer Center                                                              |  |  |  |  |
|             | None     Other (please specify: )                                                                                                |  |  |  |  |
| А           | ssociated Student Organization of Southwestern College (ASO) and Inter-Club Council (ICC)                                        |  |  |  |  |
| Question 17 | Did you vote in the last ASO student election (May 2013)?                                                                        |  |  |  |  |
| Question 18 | Have you ever attended an ASO event?                                                                                             |  |  |  |  |
| Question 19 | Based on your experience with ASO events, please indicate your level of satisfaction with the:                                   |  |  |  |  |
|             | <ul> <li>Number of ASO events per semester</li> <li>Variety of ASO events per semester</li> </ul>                                |  |  |  |  |
|             | <ul> <li>Organization of ASO events</li> <li>Promotion of ASO events</li> </ul>                                                  |  |  |  |  |
| Question 20 | Are you a member of a student club?                                                                                              |  |  |  |  |
| Question 21 | Do the clubs at Southwestern College meet your needs?                                                                            |  |  |  |  |
|             | Health Services                                                                                                                  |  |  |  |  |
| Question 22 | Have you ever received services from the Health Services Office?                                                                 |  |  |  |  |
| Question 23 | Have you received any information from Health Services related to a healthy lifestyle?                                           |  |  |  |  |
| Question 24 | Based on your experience with the Southwestern College Health Services Office, please indicate your level of satisfaction with:  |  |  |  |  |
|             | <ul> <li>Helpfulness of staff</li> <li>Courteousness of staff</li> <li>Your overall experience</li> </ul>                        |  |  |  |  |
|             | Women's Resource Center                                                                                                          |  |  |  |  |
| Question 25 | Have you utilized a service at the Women's Resource Center?                                                                      |  |  |  |  |
| Question 26 | Based on your experience with the Southwestern College Women's Resource Center, please indicate your level of satisfaction with: |  |  |  |  |
|             | <ul> <li>Helpfulness of staff</li> <li>Courteousness of staff</li> <li>Your overall experience</li> </ul>                        |  |  |  |  |
|             | CalWORKs                                                                                                                         |  |  |  |  |
| Question 27 | Have your utilized the services in the CalWORKs program?                                                                         |  |  |  |  |
| Question 28 | Based on your experience with the CalWORKs program, please indicate your level of satisfaction with:                             |  |  |  |  |
|             | <ul> <li>Helpfulness of staff</li> <li>Courteousness of staff</li> <li>Your overall experience</li> </ul>                        |  |  |  |  |
|             | Center for Technical Education and Career Success (CTECS)                                                                        |  |  |  |  |
| Question 29 | Have you used the services provided by CTECS?                                                                                    |  |  |  |  |
| Question 30 | Based on your experience using services by CTECS, please indicate your level of satisfaction with:                               |  |  |  |  |
|             | Amount of information provided     Accuracy of information provided     Timeliness of information                                |  |  |  |  |
|             | <ul> <li>Timeliness of information</li> <li>Helpfulness of staff</li> </ul>                                                      |  |  |  |  |