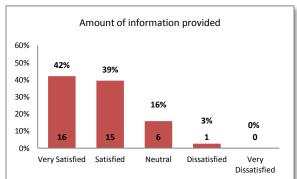

- 1. The Student Support Services portion of the questionnaire underwent revision with the introduction of additional student service prompts including International Program (Study Abroad), Student Veterans' Resource Center (New), and CalWORKs.
- 2. Several survey questions experienced substantial changes (e.g. *Financial Aid, Counseling*).
- 3. Three open-ended questions were introduced for the first time to seek a "brief response regarding [a] current and/or potential student service."