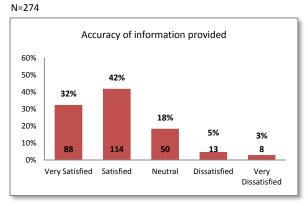

asses at Southwestern College?

#### **Question 6**

Based on your experience with the Financial Aid Department, please indicate your level of satisfaction with:

- Helpfulness of staff
- Amount of information provided
- Timeliness of information

- Helpfulness of staff
- Amount of information provided
- Timeliness of information

# Question 7 Question 8

Have you used any of the Financial Aid Office's online services?

Based on your experience using online services provided by the Southwestern College Financial Aid Office, please indicate your level of satisfaction with:

- Amount of information provided
- Timeliness of information
- Overall quality of service

- Accuracy of information provided
- Ease of online navigation process





N=818





N=547





N=771





N=769





N=771





N=767 N=273





N=274



N=271

## **Statistical Results: Financial Aid**

|              | Item                                                                                                               | Response<br>Count | No<br>Response | Response<br>Percent | Percent<br>"Yes" | Percent<br>"No" | Percent<br>Total |
|--------------|--------------------------------------------------------------------------------------------------------------------|-------------------|----------------|---------------------|------------------|-----------------|------------------|
| Question 4   | Have you ever received<br>Financial Aid while<br>attending<br>Southwestern College?                                | 818               | 15             | 98.2%               | 68.0%            | 32.0%