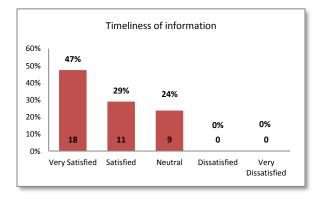

- 1. The Student Support Services portion of the questionnaire underwent revision with the introduction of additional student service prompts including International Program (Study Abroad), Student Veterans' Resource Center (New), and CalWORKs.
- 2. Several survey questions experienced substantial changes (e.g. *Financial Aid, Counseling*).
- 3. Three open-ended questions were introduced for the first time to seek a "brief response regarding [a] current and/or potential student service."