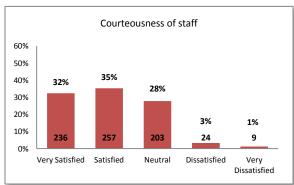

|             | Spring 2014                                                                                                                                                                                                     |  |  |  |  |  |  |
|-------------|-----------------------------------------------------------------------------------------------------------------------------------------------------------------------------------------------------------------|--|--|--|--|--|--|
|             | Assessment Center/Prerequisites Center                                                                                                                                                                          |  |  |  |  |  |  |
| Question 52 | Question 52 Did you take one or more assessment tests during your first semester?                                                                                                                               |  |  |  |  |  |  |
| Question 53 | Did you clearly understand how to select courses based on the results of your assessment test?                                                                                                                  |  |  |  |  |  |  |
|             | Academic Success Center                                                                                                                                                                                         |  |  |  |  |  |  |
| Question 54 | 54 Which of the following Academic Success Center services have you utilized?                                                                                                                                   |  |  |  |  |  |  |
|             | <ul> <li>English Writing Center</li> <li>Tutoring Services</li> <li>Online Writing Lab (OWL)</li> </ul>                                                                                                         |  |  |  |  |  |  |
|             | <ul> <li>Test reviews</li> <li>Workshops</li> <li>Proctored exams</li> </ul>                                                                                                                                    |  |  |  |  |  |  |
|             | <ul> <li>Open Labs (Biology,         <ul> <li>Business, Child</li> <li>Development, CIS/CL,</li> <li>Language Conversation</li> <li>Lab, Math/Science, Music,</li> <li>Nursing, Reading)</li> </ul> </li> </ul> |  |  |  |  |  |  |
|             | General Questions                                                                                                                                                                                               |  |  |  |  |  |  |
| Question 55 | Name one service you utilized and liked the most, why you liked it, or how the service was helpful to you.                                                                                                      |  |  |  |  |  |  |
| Question 56 | Name one service you utilized that you did not like and what can be done to improve this service.                                                                                                               |  |  |  |  |  |  |
| Question 57 | List the "Top 3" NEW online services you would like the College to provide.                                                                                                                                     |  |  |  |  |  |  |
|             | Custodial Services                                                                                                                                                                                              |  |  |  |  |  |  |
| Question 58 | Based on your experience with Custodial Services, please indicate your level of satisfaction with the:                                                                                                          |  |  |  |  |  |  |
|             | <ul> <li>Courteousness of staff</li> <li>Cleanliness of classroom\labs</li> </ul>                                                                                                                               |  |  |  |  |  |  |
|             | Overall condition of classroom/labs     Level of supplies in the restrooms                                                                                                                                      |  |  |  |  |  |  |
| 0 11 50     | Grounds Department                                                                                                                                                                                              |  |  |  |  |  |  |
| Question 59 | Based on your experience with the Grounds Department, please indicate your level of satisfaction with the:                                                                                                      |  |  |  |  |  |  |
|             | Courteousness of staff     Number of exterior trash receptacles                                                                                                                                                 |  |  |  |  |  |  |
|             | <ul> <li>Emptying cycle of exterior trash receptacles</li> <li>College landscape</li> </ul>                                                                                                                     |  |  |  |  |  |  |
|             | Maintenance Department                                                                                                                                                                                          |  |  |  |  |  |  |
| Question 60 | Based on your experience with the Maintenance Department, please indicate your level of                                                                                                                         |  |  |  |  |  |  |
|             | satisfaction with the:                                                                                                                                                                                          |  |  |  |  |  |  |
|             | Courteousness of staff                                                                                                                                                                                          |  |  |  |  |  |  |
| 0 11 51     | Facilities Department                                                                                                                                                                                           |  |  |  |  |  |  |
| Question 61 | Based on your experience with the Facilities Department, please indicate your level of satisfaction with the:                                                                                                   |  |  |  |  |  |  |
|             | <ul> <li>Comfort of classroom furnishings</li> <li>Condition of classroom furnishings</li> </ul>                                                                                                                |  |  |  |  |  |  |
|             | <ul> <li>Ability of new buildings, classrooms and labs</li> <li>Promptness with which safety hazards are</li> </ul>                                                                                             |  |  |  |  |  |  |
|             | to accommodate your educational needs removed  Food Services/Cafeteria                                                                                                                                          |  |  |  |  |  |  |
| Question 62 | Based on your experience with Food Services, please indicate your level of satisfaction with the:                                                                                                               |  |  |  |  |  |  |
| 236367702   | • Friendliness of • Courteousness • Food inventory • Wait levels                                                                                                                                                |  |  |  |  |  |  |
|             | staff of staff levels                                                                                                                                                                                           |  |  |  |  |  |  |
|             | • Selection of cold • Selection of hot • Cleanliness of • Price                                                                                                                                                 |  |  |  |  |  |  |
|             | food choices food choices food service area                                                                                                                                                                     |  |  |  |  |  |  |