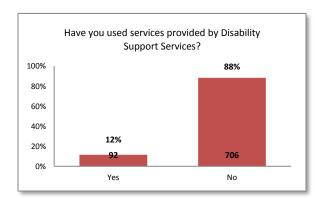

| 0.9                   |
| Question 43-2 | Your experience overall | 160               | 5              | 97.0%               | 4.2              | 4               | 0.9                   |

Scoring scale: Very Satisfied=5, Satisfied=4, Neutral=3, Unsatisfied=2, Very Unsatisfied=1, Not Applicable excluded \*Item results based on *Question 39* response

### **Disability Support Services**

# Question 44 Question 45

Have you used any of the services provided by Disability Support Services?

Based on your experience with the Disability Support Services office, please indicate your level of satisfaction with:

- Helpfulness of staff
- Amount of information provided
- Timeliness of information

- Courteousness of staff
- Accuracy of information provided
- Your experience overall













#### N=90



N=90



N=90

N=90



N=88

**Statistical Results: Disability Support Services** 

|               | Item                                                                                | Response<br>Count                                                             | No<br>Response | Response<br>Percent | Percent<br>"Yes" | Percent<br>"No" | Percent<br>Total      |
|---------------|-------------------------------------------------------------------------------------|-------------------------------------------------------------------------------|----------------|---------------------|------------------|-----------------|-----------------------|
| Question 44   | Have you used any of<br>the services provided<br>by Disability Support<br>Services? | e you used any of<br