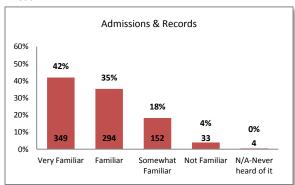

## **Student Support Service Familiarity Rankings**

| <u>Item</u>                                             | Familiarity Percentage <sup>1</sup> | Familiarity Average Score <sup>2</sup> |
|---------------------------------------------------------|-------------------------------------|----------------------------------------|
| Admissions & Records                                    | 96%                                 | 4.2                                    |
| Financial Aid                                           | 89%                                 | 4.2                                    |
| Counseling                                              | 89%                                 | 4.1                                    |
| Assessment/Prerequisites Center                         | 88%                                 | 3.9                                    |
| Academic Success Center                                 | 80%                                 | 3.9                                    |
| Career Center                                           | 68%                                 | 3.4                                    |
| Transfer Center                                         | 66%                                 | 3.4                                    |
| Health Services                                         | 65%                                 | 3.3                                    |
| EOPS/CARE                                               | 63%                                 | 3.6                                    |
| Student Employment Services                             | 63%                                 | 3.3                                    |
| Associated Student Organization (ASO) and Student Clubs | 61%                                 | 3.3                                    |
| Disability Support Services                             | 58%                                 | 3.2                                    |
| Service Learning                                        | 48%                                 | 3.0                                    |
| Veterans' Services Office                               | 46%                                 | 3.0                                    |
| Student Veteran's Services (New)                        | 42%                                 | 2.9                                    |
| International Program (Study Abroad)                    | 44%                                 | 2.8                                    |
| Outreach                                                | 41%                                 | 2.8                                    |
| CalWORKs                                                | 41%                                 | 2.8                                    |
| Center for Technical Education/Women's Resource Center  | 30%                                 | 2.7                                    |