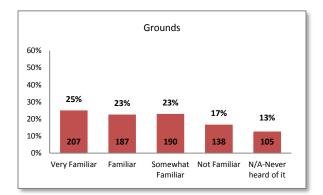

### **Institutional Service Familiarity Rankings**

| Bookstore               | 97% | 4.4 |
|-------------------------|-----|-----|
| Food Services/Cafeteria | 85% | 4.1 |
| Cashiering              | 81% | 3.9 |
| College Police          | 77% | 3.5 |
| Grounds                 | 71% | 3.6 |
| Facilities              | 71% | 3.5 |
| Maintenance             | 46% | 2.9 |
| Custodial               | 44% | 2.8 |