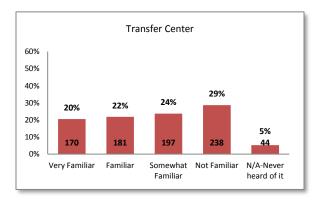

## **Student Support Service Familiarity Rankings**

| <u>Item</u>                                             | Familiarity Percentage <sup>1</sup> | Familiarity Average Score <sup>2</sup> |
|---------------------------------------------------------|-------------------------------------|----------------------------------------|
| Admissions & Records                                    | 96%                                 | 4.2                                    |
| Financial Aid                                           | 89%                                 | 4.2                                    |
| Counseling                                              | 89%                                 | 4.1                                    |
| Assessment/Prerequisites Center                         | 88%                                 | 3.9                                    |
| Academic Success Center                                 | 80%                                 | 3.9                                    |
| Career Center                                           | 68%                                 | 3.4                                    |
| Transfer Center                                         | 66%                                 | 3.4                                    |
| Health Services                                         | 65%                                 | 3.3                                    |
| EOPS/CARE                                               | 63%                                 | 3.6                                    |
| Student Employment Services                             | 63%                                 | 3.3                                    |
| Associated Student Organization (ASO) and Student Clubs | 61%                                 | 3.3                                    |
| Disability Support Services                             | 58%                                 | 3.2                                    |
| Service Learning                                        | 48%                                 | 3.0                                    |
| Veterans' Services Office                               | 46%                                 | 3.0                                    |
| Student Veteran's Services (New)                        | 42%                                 | 2.9                                    |
| International Program (Study Abroad)                    | 44%                                 | 2.8                                    |
| Outreach                                                | 41%                                 | 2.8                                    |
| CalWORKs                                                | 41%                                 | 2.8                                    |
| Center for Technical Education/Women's Resource Center  | 30%                                 | 2.7                                    |