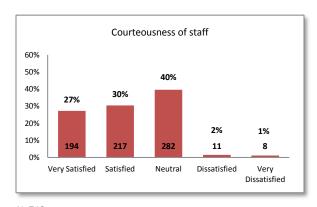

|             | Spring 2014                                                                                                                                                                                                     |  |  |  |  |  |  |
|-------------|-----------------------------------------------------------------------------------------------------------------------------------------------------------------------------------------------------------------|--|--|--|--|--|--|
|             | Assessment Center/Prerequisites Center                                                                                                                                                                          |  |  |  |  |  |  |
| Question 52 | Question 52 Did you take one or more assessment tests during your first semester?                                                                                                                               |  |  |  |  |  |  |
| Question 53 | Did you clearly understand how to select courses based on the results of your assessment test?                                                                                                                  |  |  |  |  |  |  |
|             | Academic Success Center                                                                                                                                                                                         |  |  |  |  |  |  |
| Question 54 | 54 Which of the following Academic Success Center services have you utilized?                                                                                                                                   |  |  |  |  |  |  |
|             | <ul> <li>English Writing Center</li> <li>Tutoring Services</li> <li>Online Writing Lab (OWL)</li> </ul>                                                                                                         |  |  |  |  |  |  |
|             | <ul> <li>Test reviews</li> <li>Workshops</li> <li>Proctored exams</li> </ul>                                                                                                                                    |  |  |  |  |  |  |
|             | <ul> <li>Open Labs (Biology,         <ul> <li>Business, Child</li> <li>Development, CIS/CL,</li> <li>Language Conversation</li> <li>Lab, Math/Science, Music,</li> <li>Nursing, Reading)</li> </ul> </li> </ul> |  |  |  |  |  |  |
|             | General Questions                                                                                                                                                                                               |  |  |  |  |  |  |
| Question 55 | Name one service you utilized and liked the most, why you liked it, or how the service was helpful to you.                                                                                                      |  |  |  |  |  |  |
| Question 56 | Name one service you utilized that you did not like and what can be done to improve this service.                                                                                                               |  |  |  |  |  |  |
| Question 57 | List the "Top 3" NEW online services you would like the College to provide.                                                                                                                                     |  |  |  |  |  |  |
|             | Custodial Services                                                                                                                                                                                              |  |  |  |  |  |  |
| Question 58 | Based on your experience with Custodial Services, please indicate your level of satisfaction with the:                                                                                                          |  |  |  |  |  |  |
|             | <ul> <li>Courteousness of staff</li> <li>Cleanliness of classroom\labs</li> </ul>                                                                                                                               |  |  |  |  |  |  |
|             | Overall condition of classroom/labs     Level of supplies in the restrooms                                                                                                                                      |  |  |  |  |  |  |
| 0 11 50     | Grounds Department                                                                                                                                                                                              |  |  |  |  |  |  |
| Question 59 | Based on your experience with the Grounds Department, please indicate your level of satisfaction with the:                                                                                                      |  |  |  |  |  |  |
|             | Courteousness of staff     Number of exterior trash receptacles                                                                                                                                                 |  |  |  |  |  |  |
|             | <ul> <li>Emptying cycle of exterior trash receptacles</li> <li>College landscape</li> </ul>                                                                                                                     |  |  |  |  |  |  |
|             | Maintenance Department                                                                                                                                                                                          |  |  |  |  |  |  |
| Question 60 | Based on your experience with the Maintenance Department, please indicate your level of                                                                                                                         |  |  |  |  |  |  |
|             | satisfaction with the:                                                                                                                                                                                          |  |  |  |  |  |  |
|             | Courteousness of staff                                                                                                                                                                                          |  |  |  |  |  |  |
| 0 11 51     | Facilities Department                                                                                                                                                                                           |  |  |  |  |  |  |
| Question 61 | Based on your experience with the Facilities Department, please indicate your level of satisfaction with the:                                                                                                   |  |  |  |  |  |  |
|             | <ul> <li>Comfort of classroom furnishings</li> <li>Condition of classroom furnishings</li> </ul>                                                                                                                |  |  |  |  |  |  |
|             | <ul> <li>Ability of new buildings, classrooms and labs</li> <li>Promptness with which safety hazards are</li> </ul>                                                                                             |  |  |  |  |  |  |
|             | to accommodate your educational needs removed  Food Services/Cafeteria                                                                                                                                          |  |  |  |  |  |  |
| Question 62 | Based on your experience with Food Services, please indicate your level of satisfaction with the:                                                                                                               |  |  |  |  |  |  |
| 236367702   | • Friendliness of • Courteousness • Food inventory • Wait levels                                                                                                                                                |  |  |  |  |  |  |
|             | staff of staff levels                                                                                                                                                                                           |  |  |  |  |  |  |
|             | • Selection of cold • Selection of hot • Cleanliness of • Price                                                                                                                                                 |  |  |  |  |  |  |
|             | food choices food choices food service area                                                                                                                                                                     |  |  |  |  |  |  |