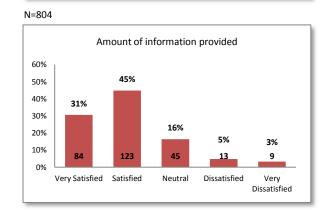

in your classes at Southwestern College?

#### **Question 6**

Based on your experience with the Financial Aid Department, please indicate your level of satisfaction with:

- Helpfulness of staff
- Amount of information provided
- Timeliness of information

- Helpfulness of staff
- Amount of information provided
- Timeliness of information

# Question 7 Question 8

Have you used any of the Financial Aid Office's online services?

Based on your experience using online services provided by the Southwestern College Financial Aid Office, please indicate your level of satisfaction with:

- Amount of information provided
- Timeliness of information
- Overall quality of service

- Accuracy of information provided
- Ease of online navigation process





N=818





N=547





N=771





N=769





N=771





N=767 N=273





N=274



N=271

## **Statistical Results: Financial Aid**

|              | Item                                                                                                               | Response<br>Count | No<br>Response | Response<br>Percent | Percent<br>"Yes" | Percent<br>"No" | Percent<br>Total |
|--------------|--------------------------------------------------------------------------------------------------------------------|-------------------|----------------|---------------------|------------------|-----------------|------------------|
| Question 4   | Have you ever received<br>Financial Aid while<br>attending<br>Southwestern College?                                | 818               | 15             | 98.2%               | 68.0%            | 3