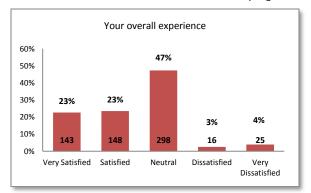

# **Question 65**

Please select which ways you had contact with the Campus Police. Please choose all that apply:

- Parking violations
- Witnessed a crime
- \*\*\*
- Traffic stop
- No contact with Campus

  Police
- Victim of a crime
- Casual encounter
- Suspected or charged with a crime
- Reported a crime
- Other: (Please specify.)
- Service oriented (i.e. escort, lost property lockout, etc.)

#### **Question 66**

Based on your experience with the College Police Department, please indicate your level of satisfaction with:

- Helpfulness of staff
- Courteousness of staff
- Your experience overall



N=592



Helpfulness of staff 60% 47% 50% 40% 30% 24% 23% 20% 3% 3% 10% 300 17 21 Very Satisfied Satisfied Dissatisfied Neutral Very Dissatisfied

N=715 N=637

### Survey Charts & Results





N=637 N=630

### **Statistical Results: Police Department**

|               | Item                                                                   | Response<br>Count | No<br>Response | Response<br>Percent | Mode                                      | Mode<br>Count   | Mode<br>Percent       |
|---------------|------------------------------------------------------------------------|-------------------|----------------|---------------------|-------------------------------------------|-----------------|-----------------------|
| Question 64   | How many times have you had contact with the Campus Police department? | 715               | 118            | 85.8%               | Never                                     | 500             | 70%                   |
| Question 65   | Please sele