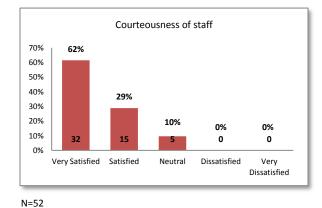

|             | Spring 2014                                                                                                                      |  |  |  |  |
|-------------|----------------------------------------------------------------------------------------------------------------------------------|--|--|--|--|
|             | Transfer Center                                                                                                                  |  |  |  |  |
| Question 10 | Did you participate in any of the Transfer Center's workshops (Steps to Transfer, UC/CSU Application Review, etc.)?              |  |  |  |  |
| Question 11 | Did you participate in any of the Transfer Center's university campus tours?                                                     |  |  |  |  |
| Question 12 | Have you ever used the Transfer Center website?                                                                                  |  |  |  |  |
| Question 13 | Did you find the Transfer Center services helpful in meeting your educational goal or transfer goal?                             |  |  |  |  |
| Question 14 | Based on your experience with the Transfer Center, please indicate your level of satisfaction with:                              |  |  |  |  |
| Question 1  | Helpfulness of staff/Counselors     Your experience overall                                                                      |  |  |  |  |
|             | EOPS/CARE                                                                                                                        |  |  |  |  |
| Question 15 | Are you a current EOPS student?                                                                                                  |  |  |  |  |
| Question 16 | Which other student services programs have you utilized? Please choose all that apply:                                           |  |  |  |  |
| Question 10 | Counseling Center     Disabled Student Services     Transfer Center                                                              |  |  |  |  |
|             | None     Other (please specify: )                                                                                                |  |  |  |  |
| А           | ssociated Student Organization of Southwestern College (ASO) and Inter-Club Council (ICC)                                        |  |  |  |  |
| Question 17 | Did you vote in the last ASO student election (May 2013)?                                                                        |  |  |  |  |
| Question 18 | Have you ever attended an ASO event?                                                                                             |  |  |  |  |
| Question 19 | Based on your experience with ASO events, please indicate your level of satisfaction with the:                                   |  |  |  |  |
|             | <ul> <li>Number of ASO events per semester</li> <li>Variety of ASO events per semester</li> </ul>                                |  |  |  |  |
|             | <ul> <li>Organization of ASO events</li> <li>Promotion of ASO events</li> </ul>                                                  |  |  |  |  |
| Question 20 | Are you a member of a student club?                                                                                              |  |  |  |  |
| Question 21 | Do the clubs at Southwestern College meet your needs?                                                                            |  |  |  |  |
|             | Health Services                                                                                                                  |  |  |  |  |
| Question 22 | Have you ever received services from the Health Services Office?                                                                 |  |  |  |  |
| Question 23 | Have you received any information from Health Services related to a healthy lifestyle?                                           |  |  |  |  |
| Question 24 | Based on your experience with the Southwestern College Health Services Office, please indicate your level of satisfaction with:  |  |  |  |  |
|             | <ul> <li>Helpfulness of staff</li> <li>Courteousness of staff</li> <li>Your overall experience</li> </ul>                        |  |  |  |  |
|             | Women's Resource Center                                                                                                          |  |  |  |  |
| Question 25 | Have you utilized a service at the Women's Resource Center?                                                                      |  |  |  |  |
| Question 26 | Based on your experience with the Southwestern College Women's Resource Center, please indicate your level of satisfaction with: |  |  |  |  |
|             | <ul> <li>Helpfulness of staff</li> <li>Courteousness of staff</li> <li>Your overall experience</li> </ul>                        |  |  |  |  |
|             | CalWORKs                                                                                                                         |  |  |  |  |
| Question 27 | Have your utilized the services in the CalWORKs program?                                                                         |  |  |  |  |
| Question 28 | Based on your experience with the CalWORKs program, please indicate your level of satisfaction with:                             |  |  |  |  |
|             | <ul> <li>Helpfulness of staff</li> <li>Courteousness of staff</li> <li>Your overall experience</li> </ul>                        |  |  |  |  |
|             | Center for Technical Education and Career Success (CTECS)                                                                        |  |  |  |  |
| Question 29 | Have you used the services provided by CTECS?                                                                                    |  |  |  |  |
| Question 30 | Based on your experience using services by CTECS, please indicate your level of satisfaction with:                               |  |  |  |  |
|             | Amount of information provided     Accuracy of information provided     Timeliness of information                                |  |  |  |  |
|             | <ul> <li>Timeliness of information</li> <li>Helpfulness of staff</li> </ul>                                                      |  |  |  |  |