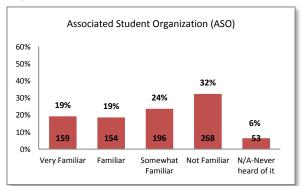

## **Student Support Service Familiarity Rankings**

| <u>Item</u>                                             | Familiarity Percentage <sup>1</sup> | Familiarity Average Score <sup>2</sup> |
|---------------------------------------------------------|-------------------------------------|----------------------------------------|
| Admissions & Records                                    | 96%                                 | 4.2                                    |
| Financial Aid                                           | 89%                                 | 4.2                                    |
| Counseling                                              | 89%                                 | 4.1                                    |
| Assessment/Prerequisites Center                         | 88%                                 | 3.9                                    |
| Academic Success Center                                 | 80%                                 | 3.9                                    |
| Career Center                                           | 68%                                 | 3.4                                    |
| Transfer Center                                         | 66%                                 | 3.4                                    |
| Health Services                                         | 65%                                 | 3.3                                    |
| EOPS/CARE                                               | 63%                                 | 3.6                                    |
| Student Employment Services                             | 63%                                 | 3.3                                    |
| Associated Student Organization (ASO) and Student Clubs | 61%                                 | 3.3                                    |
| Disability Support Services                             | 58%                                 | 3.2                                    |
| Service Learning                                        | 48%                                 | 3.0                                    |
| Veterans' Services Office                               | 46%                                 | 3.0                                    |
| Student Veteran's Services (New)                        | 42%                                 | 2.9                                    |
| International Program (Study Abroad)                    | 44%                                 | 2.8                                    |
| Outreach                                                | 41%                                 | 2.8                                    |
| CalWORKs                                                | 41%                                 | 2.8                                    |
| Center for Technical Education/Women's Resource Center  | 30%                                 | 2.7                                    |