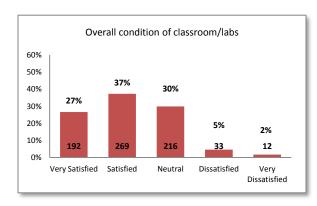

|             | Spring 2014                                                                                                                                                                                                     |  |  |  |  |  |  |
|-------------|-----------------------------------------------------------------------------------------------------------------------------------------------------------------------------------------------------------------|--|--|--|--|--|--|
|             | Assessment Center/Prerequisites Center                                                                                                                                                                          |  |  |  |  |  |  |
| Question 52 | Question 52 Did you take one or more assessment tests during your first semester?                                                                                                                               |  |  |  |  |  |  |
| Question 53 | Did you clearly understand how to select courses based on the results of your assessment test?                                                                                                                  |  |  |  |  |  |  |
|             | Academic Success Center                                                                                                                                                                                         |  |  |  |  |  |  |
| Question 54 | 54 Which of the following Academic Success Center services have you utilized?                                                                                                                                   |  |  |  |  |  |  |
|             | <ul> <li>English Writing Center</li> <li>Tutoring Services</li> <li>Online Writing Lab (OWL)</li> </ul>                                                                                                         |  |  |  |  |  |  |
|             | <ul> <li>Test reviews</li> <li>Workshops</li> <li>Proctored exams</li> </ul>                                                                                                                                    |  |  |  |  |  |  |
|             | <ul> <li>Open Labs (Biology,         <ul> <li>Business, Child</li> <li>Development, CIS/CL,</li> <li>Language Conversation</li> <li>Lab, Math/Science, Music,</li> <li>Nursing, Reading)</li> </ul> </li> </ul> |  |  |  |  |  |  |
|             | General Questions                                                                                                                                                                                               |  |  |  |  |  |  |
| Question 55 | Name one service you utilized and liked the most, why you liked it, or how the service was helpful to you.                                                                                                      |  |  |  |  |  |  |
| Question 56 | Name one service you utilized that you did not like and what can be done to improve this service.                                                                                                               |  |  |  |  |  |  |
| Question 57 | List the "Top 3" NEW online services you would like the College to provide.                                                                                                                                     |  |  |  |  |  |  |
|             | Custodial Services                                                                                                                                                                                              |  |  |  |  |  |  |
| Question 58 | Based on your experience with Custodial Services, please indicate your level of satisfaction with the:                                                                                                          |  |  |  |  |  |  |
|             | <ul> <li>Courteousness of staff</li> <li>Cleanliness of classroom\labs</li> </ul>                                                                                                                               |  |  |  |  |  |  |
|             | Overall condition of classroom/labs     Level of supplies in the restrooms                                                                                                                                      |  |  |  |  |  |  |
| 0 11 50     | Grounds Department                                                                                                                                                                                              |  |  |  |  |  |  |
| Question 59 | Based on your experience with the Grounds Department, please indicate your level of satisfaction with the:                                                                                                      |  |  |  |  |  |  |
|             | Courteousness of staff     Number of exterior trash receptacles                                                                                                                                                 |  |  |  |  |  |  |
|             | <ul> <li>Emptying cycle of exterior trash receptacles</li> <li>College landscape</li> </ul>                                                                                                                     |  |  |  |  |  |  |
|             | Maintenance Department                                                                                                                                                                                          |  |  |  |  |  |  |
| Question 60 | Based on your experience with the Maintenance Department, please indicate your level of                                                                                                                         |  |  |  |  |  |  |
|             | satisfaction with the:                                                                                                                                                                                          |  |  |  |  |  |  |
|             | Courteousness of staff                                                                                                                                                                                          |  |  |  |  |  |  |
| 0 11 51     | Facilities Department                                                                                                                                                                                           |  |  |  |  |  |  |
| Question 61 | Based on your experience with the Facilities Department, please indicate your level of satisfaction with the:                                                                                                   |  |  |  |  |  |  |
|             | <ul> <li>Comfort of classroom furnishings</li> <li>Condition of classroom furnishings</li> </ul>                                                                                                                |  |  |  |  |  |  |
|             | <ul> <li>Ability of new buildings, classrooms and labs</li> <li>Promptness with which safety hazards are</li> </ul>                                                                                             |  |  |  |  |  |  |
|             | to accommodate your educational needs removed  Food Services/Cafeteria                                                                                                                                          |  |  |  |  |  |  |
| Question 62 | Based on your experience with Food Services, please indicate your level of satisfaction with the:                                                                                                               |  |  |  |  |  |  |
| 236367702   | • Friendliness of • Courteousness • Food inventory • Wait levels                                                                                                                                                |  |  |  |  |  |  |
|             | staff of staff levels                                                                                                                                                                                           |  |  |  |  |  |  |
|             | • Selection of cold • Selection of hot • Cleanliness of • Price                                                                                                                                                 |  |  |  |  |  |  |
|             | food choices food choices food service area                                                                                                                                                                     |  |  |  |  |  |  |