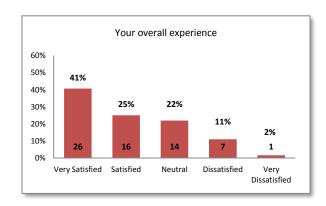

|             | Spring 2014                                                                                                                     |  |  |  |  |  |
|-------------|---------------------------------------------------------------------------------------------------------------------------------|--|--|--|--|--|
|             | Veterans Services                                                                                                               |  |  |  |  |  |
| Question 31 | 1 Are you a veteran?                                                                                                            |  |  |  |  |  |
| Question 32 | Based on your experience with the Veterans' Services office, please indicate your level of satisfaction with:                   |  |  |  |  |  |
|             | <ul> <li>Helpfulness of staff</li> <li>Courteousness of staff</li> <li>Your overall experience</li> </ul>                       |  |  |  |  |  |
| Question 33 | Have you ever used services provided by the NEW Student Veterans' Resource Center?                                              |  |  |  |  |  |
| Question 34 | Based on your experience with the NEW Student Veterans" Resource Center, please indicate your level of satisfaction with:       |  |  |  |  |  |
|             | <ul> <li>Helpfulness of staff</li> <li>Courteousness of staff</li> <li>You experience overall</li> </ul>                        |  |  |  |  |  |
|             | Career Center                                                                                                                   |  |  |  |  |  |
| Question 35 | Have you ever used any of the services provided by the Career Center?                                                           |  |  |  |  |  |
| Question 36 | Did you participate in any of the career assessments (Choices, MBTI, Career Cruising)?                                          |  |  |  |  |  |
| Question 37 | Did you find the Career Center services helpful in identifying your career or educational goals?                                |  |  |  |  |  |
| Question 38 | Based on your experience with the Career Center, please indicate your level of satisfaction with:                               |  |  |  |  |  |
|             | <ul> <li>Helpfulness of staff</li> <li>Your experience overall</li> </ul>                                                       |  |  |  |  |  |
|             | Student Employment Services                                                                                                     |  |  |  |  |  |
| Question 39 | Have you ever used any of the services provided by Student Employment Services?                                                 |  |  |  |  |  |
| Question 40 | How many times each month do you use services provided by Student Employment Services?                                          |  |  |  |  |  |
|             | • Never • 1-3 times • 4-6 times • 7 or more times                                                                               |  |  |  |  |  |
| Question 41 | Have you used the resume or interview assistance services provided by the Student Employment Services?                          |  |  |  |  |  |
| Question 42 | Have you used the Student Employment Services website?                                                                          |  |  |  |  |  |
| Question 43 | Based on your experience with Student Employment Services, please indicate your level of satisfaction with:                     |  |  |  |  |  |
|             | <ul> <li>Helpfulness of staff</li> <li>Your experience overall</li> </ul>                                                       |  |  |  |  |  |
|             | Disability Support Services                                                                                                     |  |  |  |  |  |
| Question 44 | Have you used services provided by Disability Support Services?                                                                 |  |  |  |  |  |
| Question 45 | Based on your experience with the Disability Support Services office, please indicate your level of satisfaction with:          |  |  |  |  |  |
|             | <ul> <li>Helpfulness of staff</li> <li>Courteousness of staff</li> </ul>                                                        |  |  |  |  |  |
|             | <ul> <li>Amount of information provided</li> <li>Accuracy of information provided</li> </ul>                                    |  |  |  |  |  |
|             | Timeliness of information     Your experience overall                                                                           |  |  |  |  |  |
|             | Counseling Center                                                                                                               |  |  |  |  |  |
| Question 46 | Have you ever used any of the services provided by the Counseling Center in Chula Vista?                                        |  |  |  |  |  |
| Question 47 | Were your counseling needs met?                                                                                                 |  |  |  |  |  |
| Question 48 | In your first semester at Southwestern College, did you attend an orientation to college?                                       |  |  |  |  |  |
| Question 49 | Based on your experience with the Counseling Center at the Chula Vista campus, please indicate your level of satisfaction with: |  |  |  |  |  |
|             | <ul> <li>Front desk staff</li> <li>Counselors at Walk-in service</li> <li>Counselors in appointment session</li> </ul>          |  |  |  |  |  |
| Question 50 | Did you review information on any of the following topics in the Orientations Session?                                          |  |  |  |  |  |
|             | <ul> <li>College resources</li> <li>Student success characteristics</li> <li>An overview of your educational options</li> </ul> |  |  |  |  |  |
| Question 51 | Did you schedule and attend an individual counseling appointment with a college counselor?                                      |  |  |  |  |  |