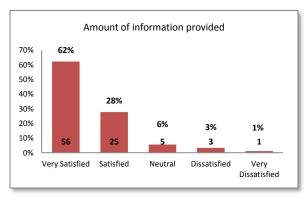

| 0.9                   |
| Question 43-2 | Your experience overall | 160               | 5              | 97.0%               | 4.2              | 4               | 0.9                   |

Scoring scale: Very Satisfied=5, Satisfied=4, Neutral=3, Unsatisfied=2, Very Unsatisfied=1, Not Applicable excluded \*Item results based on *Question 39* response

### **Disability Support Services**

# Question 44 Question 45

Have you used any of the services provided by Disability Support Services?

Based on your experience with the Disability Support Services office, please indicate your level of satisfaction with:

- Helpfulness of staff
- Amount of information provided
- Timeliness of information

- Courteousness of staff
- Accuracy of information provided
- Your experience overall













#### N=90



N=90



N=90

N=90



N=88

**Statistical Results: Disability Support Services** 

|               | Item                                                                                | Response<br>Count                                                             | No<br>Response | Response<br>Percent | Percent<br>"Yes" | Percent<br>"No" | Percent<br>Total      |
|---------------|-------------------------------------------------------------------------------------|-------------------------------------------------------------------------------|----------------|---------------------|------------------|-----------------|-----------------------|
| Question 44   | Have you used any of<br>the services provided<br>by Disability Support<br>Services? | e you used any of<br>s