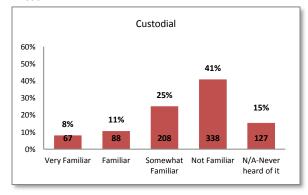

### **Institutional Service Familiarity Rankings**

| Bookstore               | 97% | 4.4 |
|-------------------------|-----|-----|
| Food Services/Cafeteria | 85% | 4.1 |
| Cashiering              | 81% | 3.9 |
| College Police          | 77% | 3.5 |
| Grounds                 | 71% | 3.6 |
| Facilities              | 71% | 3.5 |
| Maintenance             | 46% | 2.9 |
| Custodial               | 44% | 2.8 |