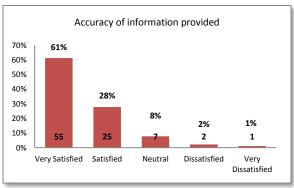

| 0.9                   |
| Question 43-2 | Your experience overall | 160               | 5              | 97.0%               | 4.2              | 4               | 0.9                   |

Scoring scale: Very Satisfied=5, Satisfied=4, Neutral=3, Unsatisfied=2, Very Unsatisfied=1, Not Applicable excluded \*Item results based on *Question 39* response

### **Disability Support Services**

# Question 44 Question 45

Have you used any of the services provided by Disability Support Services?

Based on your experience with the Disability Support Services office, please indicate your level of satisfaction with:

- Helpfulness of staff
- Amount of information provided
- Timeliness of information

- Courteousness of staff
- Accuracy of information provided
- Your experience overall













#### N=90



N=90



N=90

N=90



N=88

**Statistical Results: Disability Support Services** 

|               | Item                                                                                | Response<br>Count                                                             | No<br>Response | Response<br>Percent | Percent<br>"Yes" | Percent<br>"No" | Percent<br>Total      |
|---------------|-------------------------------------------------------------------------------------|-------------------------------------------------------------------------------|----------------|---------------------|------------------|-----------------|-----------------------|
| Question 44   | Have you used any of<br>the services provided<br>by Disability Support<br>Services? | e you used any of<br>services