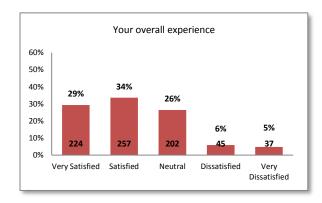

|                        | Survey Question Summary                                                                                                                                                                                                                                                                                                                                                                                                                                                                                                                                                                                                                                                                                                                                                                                                                                                                                                                                                                                                                                                                                                                                                                                                                                                                                                                                                                                                                                                                                                                                           |  |  |  |  |
|------------------------|-------------------------------------------------------------------------------------------------------------------------------------------------------------------------------------------------------------------------------------------------------------------------------------------------------------------------------------------------------------------------------------------------------------------------------------------------------------------------------------------------------------------------------------------------------------------------------------------------------------------------------------------------------------------------------------------------------------------------------------------------------------------------------------------------------------------------------------------------------------------------------------------------------------------------------------------------------------------------------------------------------------------------------------------------------------------------------------------------------------------------------------------------------------------------------------------------------------------------------------------------------------------------------------------------------------------------------------------------------------------------------------------------------------------------------------------------------------------------------------------------------------------------------------------------------------------|--|--|--|--|
|                        | Familiarity with Services and Departments                                                                                                                                                                                                                                                                                                                                                                                                                                                                                                                                                                                                                                                                                                                                                                                                                                                                                                                                                                                                                                                                                                                                                                                                                                                                                                                                                                                                                                                                                                                         |  |  |  |  |
| Question 1             | Please indicate your familiarity with each of the following services/departments offered at  Southwestern College:  Academic Success Center CalWORKs Disability Support Programs Admissions & Career Center Records Records Cashiering Education Prerequisites Center Center Facilities Services Outreach Facilities Service Learning Financial Aid Student Center Associated Student Organization (ASO) and Student Clubs Counseling  Presequisites Center Associated Student Organization (ASO) and Student Clubs Counseling  Presequisites Center Associated Student Organization (ASO) Acounseling  Counseling  Presequisites Center Associated Student Organization (ASO) Acounseling  Counseling  Counseling  Presequisites Coustodial  Programs Anithernational Programs  Anithernational Programs  Facilities Services Services Service Learning Financial Aid Student Employment Services |  |  |  |  |
|                        | Admissions and Records                                                                                                                                                                                                                                                                                                                                                                                                                                                                                                                                                                                                                                                                                                                                                                                                                                                                                                                                                                                                                                                                                                                                                                                                                                                                                                                                                                                                                                                                                                                                            |  |  |  |  |
| Question 2  Question 3 | For each item listed below, please indicate your level of satisfaction:  SWC Registration Process for Classes  Transcript Request Service (Internal/External)  For each item listed below, please indicate your level of satisfaction with the timeliness of service.  Student ID Process  External Transcript Evaluation Process  Transcript Request Service (Internal/External)                                                                                                                                                                                                                                                                                                                                                                                                                                                                                                                                                                                                                                                                                                                                                                                                                                                                                                                                                                                                                                                                                                                                                                                 |  |  |  |  |
|                        | Financial Aid                                                                                                                                                                                                                                                                                                                                                                                                                                                                                                                                                                                                                                                                                                                                                                                                                                                                                                                                                                                                                                                                                                                                                                                                                                                                                                                                                                                                                                                                                                                                                     |  |  |  |  |
| Question 4             | Have you ever received Financial Aid while attending Southwestern College?                                                                                                                                                                                                                                                                                                                                                                                                                                                                                                                                                                                                                                                                                                                                                                                                                                                                                                                                                                                                                                                                                                                                                                                                                                                                                                                                                                                                                                                                                        |  |  |  |  |
| Question 5             | ,                                                                                                                                                                                                                                                                                                                                                                                                                                                                                                                                                                                                                                                                                                                                                                                                                                                                                                                                                                                                                                                                                                                                                                                                                                                                                                                                                                                                                                                                                                                                                                 |  |  |  |  |
| Question 6             | Based on your experience with the Financial Aid Department, please indicate your level of satisfaction with:  • Helpfulness of staff • Amount of information provided • Timeliness of information • Your overall experience                                                                                                                                                                                                                                                                                                                                                                                                                                                                                                                                                                                                                                                                                                                                                                                                                                                                                                                                                                                                                                                                                                                                                                                                                                                                                                                                       |  |  |  |  |
| Question 7             | Have you used any of the Financial Aid Office's online services?                                                                                                                                                                                                                                                                                                                                                                                                                                                                                                                                                                                                                                                                                                                                                                                                                                                                                                                                                                                                                                                                                                                                                                                                                                                                                                                                                                                                                                                                                                  |  |  |  |  |
| Question 8             | Based on your experience using online services provided by the Financial Aid Office, please indicate your level of satisfaction with:                                                                                                                                                                                                                                                                                                                                                                                                                                                                                                                                                                                                                                                                                                                                                                                                                                                                                                                                                                                                                                                                                                                                                                                                                                                                                                                                                                                                                             |  |  |  |  |
| Question 9             | What was the most important factor for your attending Southwestern College? Please choose all that                                                                                                                                                                                                                                                                                                                                                                                                                                                                                                                                                                                                                                                                                                                                                                                                                                                                                                                                                                                                                                                                                                                                                                                                                                                                                                                                                                                                                                                                |  |  |  |  |
| Question 9             | apply:      Denied admission to 4-     year college     SWC presentation at your high school      high school      high school                                                                                                                                                                                                                                                                                                                                                                                                                                                                                                                                                                                                                                                                                                                                                                                                                                                                                                                                                                                                                                                                                                                                                                                                                                                                                                                                                                                                                                    |  |  |  |  |