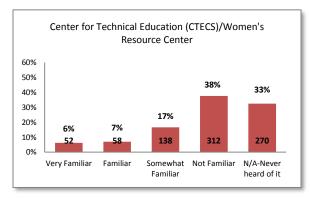

## **Student Support Service Familiarity Rankings**

| <u>Item</u>                                             | Familiarity Percentage <sup>1</sup> | Familiarity Average Score <sup>2</sup> |
|---------------------------------------------------------|-------------------------------------|----------------------------------------|
| Admissions & Records                                    | 96%                                 | 4.2                                    |
| Financial Aid                                           | 89%                                 | 4.2                                    |
| Counseling                                              | 89%                                 | 4.1                                    |
| Assessment/Prerequisites Center                         | 88%                                 | 3.9                                    |
| Academic Success Center                                 | 80%                                 | 3.9                                    |
| Career Center                                           | 68%                                 | 3.4                                    |
| Transfer Center                                         | 66%                                 | 3.4                                    |
| Health Services                                         | 65%                                 | 3.3                                    |
| EOPS/CARE                                               | 63%                                 | 3.6                                    |
| Student Employment Services                             | 63%                                 | 3.3                                    |
| Associated Student Organization (ASO) and Student Clubs | 61%                                 | 3.3                                    |
| Disability Support Services                             | 58%                                 | 3.2                                    |
| Service Learning                                        | 48%                                 | 3.0                                    |
| Veterans' Services Office                               | 46%                                 | 3.0                                    |
| Student Veteran's Services (New)                        | 42%                                 | 2.9                                    |
| International Program (Study Abroad)                    | 44%                                 | 2.8                                    |
| Outreach                                                | 41%                                 | 2.8                                    |
| CalWORKs                                                | 41%                                 | 2.8                                    |
| Center for Technical Education/Women's Resource Center  | 30%                                 | 2.7                                    |