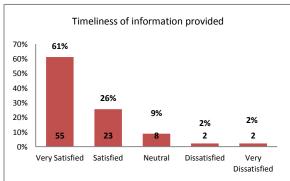

|
| Question 43-2 | Your experience overall | 160               | 5              | 97.0%               | 4.2              | 4               | 0.9                   |

Scoring scale: Very Satisfied=5, Satisfied=4, Neutral=3, Unsatisfied=2, Very Unsatisfied=1, Not Applicable excluded \*Item results based on *Question 39* response

### **Disability Support Services**

# Question 44 Question 45

Have you used any of the services provided by Disability Support Services?

Based on your experience with the Disability Support Services office, please indicate your level of satisfaction with:

- Helpfulness of staff
- Amount of information provided
- Timeliness of information

- Courteousness of staff
- Accuracy of information provided
- Your experience overall













#### N=90



N=90



N=90

N=90



N=88

**Statistical Results: Disability Support Services** 

|               | Item                                                                                | Response<br>Count                                                             | No<br>Response | Response<br>Percent | Percent<br>"Yes" | Percent<br>"No" | Percent<br>Total      |
|---------------|-------------------------------------------------------------------------------------|-------------------------------------------------------------------------------|----------------|---------------------|------------------|-----------------|-----------------------|
| Question 44   | Have you used any of<br>the services provided<br>by Disability Support<br>Services? | e you used any of<br>services provided 798 35<br>Di