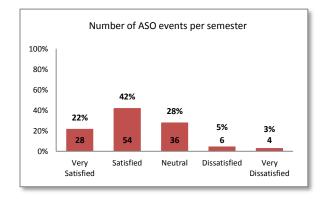

|             | Spring 2014                                                                                                                      |  |  |  |  |
|-------------|----------------------------------------------------------------------------------------------------------------------------------|--|--|--|--|
|             | Transfer Center                                                                                                                  |  |  |  |  |
| Question 10 | Did you participate in any of the Transfer Center's workshops (Steps to Transfer, UC/CSU Application Review, etc.)?              |  |  |  |  |
| Question 11 | Did you participate in any of the Transfer Center's university campus tours?                                                     |  |  |  |  |
| Question 12 | Have you ever used the Transfer Center website?                                                                                  |  |  |  |  |
| Question 13 | Did you find the Transfer Center services helpful in meeting your educational goal or transfer goal?                             |  |  |  |  |
| Question 14 | Based on your experience with the Transfer Center, please indicate your level of satisfaction with:                              |  |  |  |  |
| Question 1  | Helpfulness of staff/Counselors     Your experience overall                                                                      |  |  |  |  |
|             | EOPS/CARE                                                                                                                        |  |  |  |  |
| Question 15 | Are you a current EOPS student?                                                                                                  |  |  |  |  |
| Question 16 | Which other student services programs have you utilized? Please choose all that apply:                                           |  |  |  |  |
| Question 10 | Counseling Center     Disabled Student Services     Transfer Center                                                              |  |  |  |  |
|             | None     Other (please specify: )                                                                                                |  |  |  |  |
| А           | ssociated Student Organization of Southwestern College (ASO) and Inter-Club Council (ICC)                                        |  |  |  |  |
| Question 17 | Did you vote in the last ASO student election (May 2013)?                                                                        |  |  |  |  |
| Question 18 | Have you ever attended an ASO event?                                                                                             |  |  |  |  |
| Question 19 | Based on your experience with ASO events, please indicate your level of satisfaction with the:                                   |  |  |  |  |
|             | <ul> <li>Number of ASO events per semester</li> <li>Variety of ASO events per semester</li> </ul>                                |  |  |  |  |
|             | <ul> <li>Organization of ASO events</li> <li>Promotion of ASO events</li> </ul>                                                  |  |  |  |  |
| Question 20 | Are you a member of a student club?                                                                                              |  |  |  |  |
| Question 21 | Do the clubs at Southwestern College meet your needs?                                                                            |  |  |  |  |
|             | Health Services                                                                                                                  |  |  |  |  |
| Question 22 | Have you ever received services from the Health Services Office?                                                                 |  |  |  |  |
| Question 23 | Have you received any information from Health Services related to a healthy lifestyle?                                           |  |  |  |  |
| Question 24 | Based on your experience with the Southwestern College Health Services Office, please indicate your level of satisfaction with:  |  |  |  |  |
|             | <ul> <li>Helpfulness of staff</li> <li>Courteousness of staff</li> <li>Your overall experience</li> </ul>                        |  |  |  |  |
|             | Women's Resource Center                                                                                                          |  |  |  |  |
| Question 25 | Have you utilized a service at the Women's Resource Center?                                                                      |  |  |  |  |
| Question 26 | Based on your experience with the Southwestern College Women's Resource Center, please indicate your level of satisfaction with: |  |  |  |  |
|             | <ul> <li>Helpfulness of staff</li> <li>Courteousness of staff</li> <li>Your overall experience</li> </ul>                        |  |  |  |  |
|             | CalWORKs                                                                                                                         |  |  |  |  |
| Question 27 | Have your utilized the services in the CalWORKs program?                                                                         |  |  |  |  |
| Question 28 | Based on your experience with the CalWORKs program, please indicate your level of satisfaction with:                             |  |  |  |  |
|             | <ul> <li>Helpfulness of staff</li> <li>Courteousness of staff</li> <li>Your overall experience</li> </ul>                        |  |  |  |  |
|             | Center for Technical Education and Career Success (CTECS)                                                                        |  |  |  |  |
| Question 29 | Have you used the services provided by CTECS?                                                                                    |  |  |  |  |
| Question 30 | Based on your experience using services by CTECS, please indicate your level of satisfaction with:                               |  |  |  |  |
|             | Amount of information provided     Accuracy of information provided     Timeliness of information                                |  |  |  |  |
|             | <ul> <li>Timeliness of information</li> <li>Helpfulness of staff</li> </ul>                                                      |  |  |  |  |