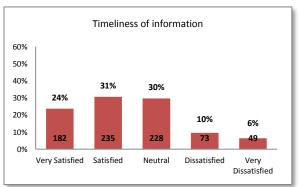

classes at Southwestern College?

#### **Question 6**

Based on your experience with the Financial Aid Department, please indicate your level of satisfaction with:

- Helpfulness of staff
- Amount of information provided
- Timeliness of information

- Helpfulness of staff
- Amount of information provided
- Timeliness of information

# Question 7 Question 8

Have you used any of the Financial Aid Office's online services?

Based on your experience using online services provided by the Southwestern College Financial Aid Office, please indicate your level of satisfaction with:

- Amount of information provided
- Timeliness of information
- Overall quality of service

- Accuracy of information provided
- Ease of online navigation process





N=818





N=547





N=771





N=769





N=771





N=767 N=273





N=274



N=271

## **Statistical Results: Financial Aid**

|              | Item                                                                                                               | Response<br>Count | No<br>Response | Response<br>Percent | Percent<br>"Yes" | Percent<br>"No" | Percent<br>Total |
|--------------|--------------------------------------------------------------------------------------------------------------------|-------------------|----------------|---------------------|------------------|-----------------|------------------|
| Question 4   | Have you ever received<br>Financial Aid while<br>attending<br>Southwestern College?                                | 818               | 15             | 98.2%               | 68.0%            | 32.0%