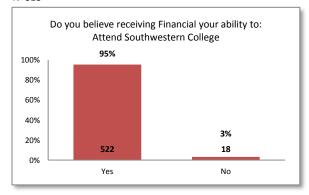

end Southwestern College?

 Succeed in your classes at Southwestern College?

#### **Question 6**

Based on your experience with the Financial Aid Department, please indicate your level of satisfaction with:

- Helpfulness of staff
- Amount of information provided
- Timeliness of information

- Helpfulness of staff
- Amount of information provided
- Timeliness of information

# Question 7 Question 8

Have you used any of the Financial Aid Office's online services?

Based on your experience using online services provided by the Southwestern College Financial Aid Office, please indicate your level of satisfaction with:

- Amount of information provided
- Timeliness of information
- Overall quality of service

- Accuracy of information provided
- Ease of online navigation process





N=818





N=547





N=771





N=769





N=771





N=767 N=273





N=274



N=271

## **Statistical Results: Financial Aid**

|              | Item                                                                                                               | Response<br>Count | No<br>Response | Response<br>Percent | Percent<br>"Yes" | Percent<br>"No" | Percent<br>Total |
|--------------|--------------------------------------------------------------------------------------------------------------------|-------------------|----------------|---------------------|------------------|-----------------|------------------|
| Question 4   | Have you ever received<br>Financial Aid while<br>attending<br>Southwestern College?                                | 818               | 15             | 98.2%