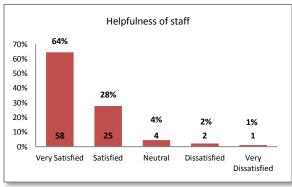

#### **Reliability and Validity**

Questionnaire must meet two important conditions to ensure that responses accurately reflect what is being measured—reliability and validity. Both terms encompass a number of statistical concepts, yet each be viewed simply as a means for ensuring that survey procedures are consistent (reliability) and achieve the claimed intent (validity). Reliability is a reference to the degree that survey questions actually reflect the opinions and attitudes under study. In the context of this survey study, *internal consistency* reliability is of key importance. The term related to the ability of a group of questions to measure different aspects of the same concept; for instance, service quality. In this survey, measuring service quality will often take the form of multiple prompts involving "helpfulness," "courteousness," and/or "overall experience." Reliability is also a key element for assuring survey validity. Validity refers to the extent that a given question, or group of questions, accurately measures the concept under study and not something else. Thus, survey questions must be focused on service and departmental performance, rather than other issues such as accessibility or student need. As this survey is meant to assess student satisfaction, validity is made certain by constructing questions and prompts around this focus.