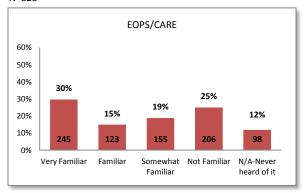

## **Student Support Service Familiarity Rankings**

| <u>Item</u>                                             | Familiarity Percentage <sup>1</sup> | Familiarity Average Score <sup>2</sup> |
|---------------------------------------------------------|-------------------------------------|----------------------------------------|
| Admissions & Records                                    | 96%                                 | 4.2                                    |
| Financial Aid                                           | 89%                                 | 4.2                                    |
| Counseling                                              | 89%                                 | 4.1                                    |
| Assessment/Prerequisites Center                         | 88%                                 | 3.9                                    |
| Academic Success Center                                 | 80%                                 | 3.9                                    |
| Career Center                                           | 68%                                 | 3.4                                    |
| Transfer Center                                         | 66%                                 | 3.4                                    |
| Health Services                                         | 65%                                 | 3.3                                    |
| EOPS/CARE                                               | 63%                                 | 3.6                                    |
| Student Employment Services                             | 63%                                 | 3.3                                    |
| Associated Student Organization (ASO) and Student Clubs | 61%                                 | 3.3                                    |
| Disability Support Services                             | 58%                                 | 3.2                                    |
| Service Learning                                        | 48%                                 | 3.0                                    |
| Veterans' Services Office                               | 46%                                 | 3.0                                    |
| Student Veteran's Services (New)                        | 42%                                 | 2.9                                    |
| International Program (Study Abroad)                    | 44%                                 | 2.8                                    |
| Outreach                                                | 41%                                 | 2.8                                    |
| CalWORKs                                                | 41%                                 | 2.8                                    |
| Center for Technical Education/Women's Resource Center  | 30%                                 | 2.7                                    |