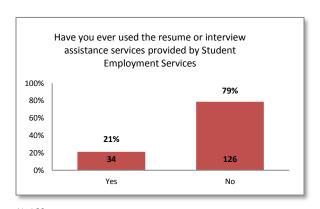

|             | Spring 2014                                                                                                                     |  |  |  |  |  |
|-------------|---------------------------------------------------------------------------------------------------------------------------------|--|--|--|--|--|
|             | Veterans Services                                                                                                               |  |  |  |  |  |
| Question 31 | 1 Are you a veteran?                                                                                                            |  |  |  |  |  |
| Question 32 | Based on your experience with the Veterans' Services office, please indicate your level of satisfaction with:                   |  |  |  |  |  |
|             | <ul> <li>Helpfulness of staff</li> <li>Courteousness of staff</li> <li>Your overall experience</li> </ul>                       |  |  |  |  |  |
| Question 33 | Have you ever used services provided by the NEW Student Veterans' Resource Center?                                              |  |  |  |  |  |
| Question 34 | Based on your experience with the NEW Student Veterans" Resource Center, please indicate your level of satisfaction with:       |  |  |  |  |  |
|             | <ul> <li>Helpfulness of staff</li> <li>Courteousness of staff</li> <li>You experience overall</li> </ul>                        |  |  |  |  |  |
|             | Career Center                                                                                                                   |  |  |  |  |  |
| Question 35 | Have you ever used any of the services provided by the Career Center?                                                           |  |  |  |  |  |
| Question 36 | Did you participate in any of the career assessments (Choices, MBTI, Career Cruising)?                                          |  |  |  |  |  |
| Question 37 | Did you find the Career Center services helpful in identifying your career or educational goals?                                |  |  |  |  |  |
| Question 38 | Based on your experience with the Career Center, please indicate your level of satisfaction with:                               |  |  |  |  |  |
|             | <ul> <li>Helpfulness of staff</li> <li>Your experience overall</li> </ul>                                                       |  |  |  |  |  |
|             | Student Employment Services                                                                                                     |  |  |  |  |  |
| Question 39 | Have you ever used any of the services provided by Student Employment Services?                                                 |  |  |  |  |  |
| Question 40 | How many times each month do you use services provided by Student Employment Services?                                          |  |  |  |  |  |
|             | • Never • 1-3 times • 4-6 times • 7 or more times                                                                               |  |  |  |  |  |
| Question 41 | Have you used the resume or interview assistance services provided by the Student Employment Services?                          |  |  |  |  |  |
| Question 42 | Have you used the Student Employment Services website?                                                                          |  |  |  |  |  |
| Question 43 | Based on your experience with Student Employment Services, please indicate your level of satisfaction with:                     |  |  |  |  |  |
|             | <ul> <li>Helpfulness of staff</li> <li>Your experience overall</li> </ul>                                                       |  |  |  |  |  |
|             | Disability Support Services                                                                                                     |  |  |  |  |  |
| Question 44 | Have you used services provided by Disability Support Services?                                                                 |  |  |  |  |  |
| Question 45 | Based on your experience with the Disability Support Services office, please indicate your level of satisfaction with:          |  |  |  |  |  |
|             | <ul> <li>Helpfulness of staff</li> <li>Courteousness of staff</li> </ul>                                                        |  |  |  |  |  |
|             | <ul> <li>Amount of information provided</li> <li>Accuracy of information provided</li> </ul>                                    |  |  |  |  |  |
|             | Timeliness of information     Your experience overall                                                                           |  |  |  |  |  |
|             | Counseling Center                                                                                                               |  |  |  |  |  |
| Question 46 | Have you ever used any of the services provided by the Counseling Center in Chula Vista?                                        |  |  |  |  |  |
| Question 47 | Were your counseling needs met?                                                                                                 |  |  |  |  |  |
| Question 48 | In your first semester at Southwestern College, did you attend an orientation to college?                                       |  |  |  |  |  |
| Question 49 | Based on your experience with the Counseling Center at the Chula Vista campus, please indicate your level of satisfaction with: |  |  |  |  |  |
|             | <ul> <li>Front desk staff</li> <li>Counselors at Walk-in service</li> <li>Counselors in appointment session</li> </ul>          |  |  |  |  |  |
| Question 50 | Did you review information on any of the following topics in the Orientations Session?                                          |  |  |  |  |  |
|             | <ul> <li>College resources</li> <li>Student success characteristics</li> <li>An overview of your educational options</li> </ul> |  |  |  |  |  |
| Question 51 | Did you schedule and attend an individual counseling appointment with a college counselor?                                      |  |  |  |  |  |