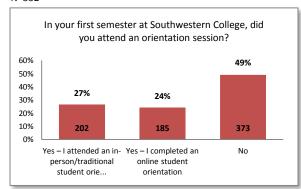

|             | Spring 2014                                                                                                                     |  |  |  |  |  |
|-------------|---------------------------------------------------------------------------------------------------------------------------------|--|--|--|--|--|
|             | Veterans Services                                                                                                               |  |  |  |  |  |
| Question 31 | 1 Are you a veteran?                                                                                                            |  |  |  |  |  |
| Question 32 | Based on your experience with the Veterans' Services office, please indicate your level of satisfaction with:                   |  |  |  |  |  |
|             | <ul> <li>Helpfulness of staff</li> <li>Courteousness of staff</li> <li>Your overall experience</li> </ul>                       |  |  |  |  |  |
| Question 33 | Have you ever used services provided by the NEW Student Veterans' Resource Center?                                              |  |  |  |  |  |
| Question 34 | Based on your experience with the NEW Student Veterans" Resource Center, please indicate your level of satisfaction with:       |  |  |  |  |  |
|             | <ul> <li>Helpfulness of staff</li> <li>Courteousness of staff</li> <li>You experience overall</li> </ul>                        |  |  |  |  |  |
|             | Career Center                                                                                                                   |  |  |  |  |  |
| Question 35 | Have you ever used any of the services provided by the Career Center?                                                           |  |  |  |  |  |
| Question 36 | Did you participate in any of the career assessments (Choices, MBTI, Career Cruising)?                                          |  |  |  |  |  |
| Question 37 | Did you find the Career Center services helpful in identifying your career or educational goals?                                |  |  |  |  |  |
| Question 38 | Based on your experience with the Career Center, please indicate your level of satisfaction with:                               |  |  |  |  |  |
|             | <ul> <li>Helpfulness of staff</li> <li>Your experience overall</li> </ul>                                                       |  |  |  |  |  |
|             | Student Employment Services                                                                                                     |  |  |  |  |  |
| Question 39 | Have you ever used any of the services provided by Student Employment Services?                                                 |  |  |  |  |  |
| Question 40 | How many times each month do you use services provided by Student Employment Services?                                          |  |  |  |  |  |
|             | • Never • 1-3 times • 4-6 times • 7 or more times                                                                               |  |  |  |  |  |
| Question 41 | Have you used the resume or interview assistance services provided by the Student Employment Services?                          |  |  |  |  |  |
| Question 42 | Have you used the Student Employment Services website?                                                                          |  |  |  |  |  |
| Question 43 | Based on your experience with Student Employment Services, please indicate your level of satisfaction with:                     |  |  |  |  |  |
|             | <ul> <li>Helpfulness of staff</li> <li>Your experience overall</li> </ul>                                                       |  |  |  |  |  |
|             | Disability Support Services                                                                                                     |  |  |  |  |  |
| Question 44 | Have you used services provided by Disability Support Services?                                                                 |  |  |  |  |  |
| Question 45 | Based on your experience with the Disability Support Services office, please indicate your level of satisfaction with:          |  |  |  |  |  |
|             | <ul> <li>Helpfulness of staff</li> <li>Courteousness of staff</li> </ul>                                                        |  |  |  |  |  |
|             | <ul> <li>Amount of information provided</li> <li>Accuracy of information provided</li> </ul>                                    |  |  |  |  |  |
|             | Timeliness of information     Your experience overall                                                                           |  |  |  |  |  |
|             | Counseling Center                                                                                                               |  |  |  |  |  |
| Question 46 | Have you ever used any of the services provided by the Counseling Center in Chula Vista?                                        |  |  |  |  |  |
| Question 47 | Were your counseling needs met?                                                                                                 |  |  |  |  |  |
| Question 48 | In your first semester at Southwestern College, did you attend an orientation to college?                                       |  |  |  |  |  |
| Question 49 | Based on your experience with the Counseling Center at the Chula Vista campus, please indicate your level of satisfaction with: |  |  |  |  |  |
|             | <ul> <li>Front desk staff</li> <li>Counselors at Walk-in service</li> <li>Counselors in appointment session</li> </ul>          |  |  |  |  |  |
| Question 50 | Did you review information on any of the following topics in the Orientations Session?                                          |  |  |  |  |  |
|             | <ul> <li>College resources</li> <li>Student success characteristics</li> <li>An overview of your educational options</li> </ul> |  |  |  |  |  |
| Question 51 | Did you schedule and attend an individual counseling appointment with a college counselor?                                      |  |  |  |  |  |