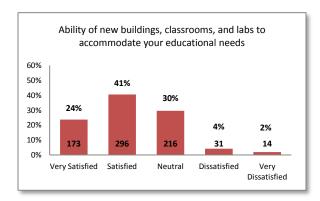

|             | Spring 2014                                                                                                                                                                                                     |  |  |  |  |  |  |
|-------------|-----------------------------------------------------------------------------------------------------------------------------------------------------------------------------------------------------------------|--|--|--|--|--|--|
|             | Assessment Center/Prerequisites Center                                                                                                                                                                          |  |  |  |  |  |  |
| Question 52 | Question 52 Did you take one or more assessment tests during your first semester?                                                                                                                               |  |  |  |  |  |  |
| Question 53 | Did you clearly understand how to select courses based on the results of your assessment test?                                                                                                                  |  |  |  |  |  |  |
|             | Academic Success Center                                                                                                                                                                                         |  |  |  |  |  |  |
| Question 54 | 54 Which of the following Academic Success Center services have you utilized?                                                                                                                                   |  |  |  |  |  |  |
|             | <ul> <li>English Writing Center</li> <li>Tutoring Services</li> <li>Online Writing Lab (OWL)</li> </ul>                                                                                                         |  |  |  |  |  |  |
|             | <ul> <li>Test reviews</li> <li>Workshops</li> <li>Proctored exams</li> </ul>                                                                                                                                    |  |  |  |  |  |  |
|             | <ul> <li>Open Labs (Biology,         <ul> <li>Business, Child</li> <li>Development, CIS/CL,</li> <li>Language Conversation</li> <li>Lab, Math/Science, Music,</li> <li>Nursing, Reading)</li> </ul> </li> </ul> |  |  |  |  |  |  |
|             | General Questions                                                                                                                                                                                               |  |  |  |  |  |  |
| Question 55 | Name one service you utilized and liked the most, why you liked it, or how the service was helpful to you.                                                                                                      |  |  |  |  |  |  |
| Question 56 | Name one service you utilized that you did not like and what can be done to improve this service.                                                                                                               |  |  |  |  |  |  |
| Question 57 | List the "Top 3" NEW online services you would like the College to provide.                                                                                                                                     |  |  |  |  |  |  |
|             | Custodial Services                                                                                                                                                                                              |  |  |  |  |  |  |
| Question 58 | Based on your experience with Custodial Services, please indicate your level of satisfaction with the:                                                                                                          |  |  |  |  |  |  |
|             | <ul> <li>Courteousness of staff</li> <li>Cleanliness of classroom\labs</li> </ul>                                                                                                                               |  |  |  |  |  |  |
|             | Overall condition of classroom/labs     Level of supplies in the restrooms                                                                                                                                      |  |  |  |  |  |  |
| 0 11 50     | Grounds Department                                                                                                                                                                                              |  |  |  |  |  |  |
| Question 59 | Based on your experience with the Grounds Department, please indicate your level of satisfaction with the:                                                                                                      |  |  |  |  |  |  |
|             | Courteousness of staff     Number of exterior trash receptacles                                                                                                                                                 |  |  |  |  |  |  |
|             | <ul> <li>Emptying cycle of exterior trash receptacles</li> <li>College landscape</li> </ul>                                                                                                                     |  |  |  |  |  |  |
|             | Maintenance Department                                                                                                                                                                                          |  |  |  |  |  |  |
| Question 60 | Based on your experience with the Maintenance Department, please indicate your level of                                                                                                                         |  |  |  |  |  |  |
|             | satisfaction with the:                                                                                                                                                                                          |  |  |  |  |  |  |
|             | Courteousness of staff                                                                                                                                                                                          |  |  |  |  |  |  |
| 0 11 51     | Facilities Department                                                                                                                                                                                           |  |  |  |  |  |  |
| Question 61 | Based on your experience with the Facilities Department, please indicate your level of satisfaction with the:                                                                                                   |  |  |  |  |  |  |
|             | <ul> <li>Comfort of classroom furnishings</li> <li>Condition of classroom furnishings</li> </ul>                                                                                                                |  |  |  |  |  |  |
|             | <ul> <li>Ability of new buildings, classrooms and labs</li> <li>Promptness with which safety hazards are</li> </ul>                                                                                             |  |  |  |  |  |  |
|             | to accommodate your educational needs removed  Food Services/Cafeteria                                                                                                                                          |  |  |  |  |  |  |
| Question 62 | Based on your experience with Food Services, please indicate your level of satisfaction with the:                                                                                                               |  |  |  |  |  |  |
| 236367702   | • Friendliness of • Courteousness • Food inventory • Wait levels                                                                                                                                                |  |  |  |  |  |  |
|             | staff of staff levels                                                                                                                                                                                           |  |  |  |  |  |  |
|             | • Selection of cold • Selection of hot • Cleanliness of • Price                                                                                                                                                 |  |  |  |  |  |  |
|             | food choices food choices food service area                                                                                                                                                                     |  |  |  |  |  |  |