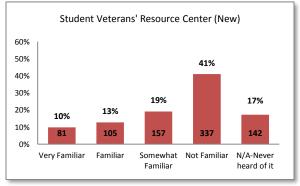

## **Student Support Service Familiarity Rankings**

| <u>Item</u>                                             | Familiarity Percentage <sup>1</sup> | Familiarity Average Score <sup>2</sup> |
|---------------------------------------------------------|-------------------------------------|----------------------------------------|
| Admissions & Records                                    | 96%                                 | 4.2                                    |
| Financial Aid                                           | 89%                                 | 4.2                                    |
| Counseling                                              | 89%                                 | 4.1                                    |
| Assessment/Prerequisites Center                         | 88%                                 | 3.9                                    |
| Academic Success Center                                 | 80%                                 | 3.9                                    |
| Career Center                                           | 68%                                 | 3.4                                    |
| Transfer Center                                         | 66%                                 | 3.4                                    |
| Health Services                                         | 65%                                 | 3.3                                    |
| EOPS/CARE                                               | 63%                                 | 3.6                                    |
| Student Employment Services                             | 63%                                 | 3.3                                    |
| Associated Student Organization (ASO) and Student Clubs | 61%                                 | 3.3                                    |
| Disability Support Services                             | 58%                                 | 3.2                                    |
| Service Learning                                        | 48%                                 | 3.0                                    |
| Veterans' Services Office                               | 46%                                 | 3.0                                    |
| Student Veteran's Services (New)                        | 42%                                 | 2.9                                    |
| International Program (Study Abroad)                    | 44%                                 | 2.8                                    |
| Outreach                                                | 41%                                 | 2.8                                    |
| CalWORKs                                                | 41%                                 | 2.8                                    |
| Center for Technical Education/Women's Resource Center  | 30%                                 | 2.7                                    |