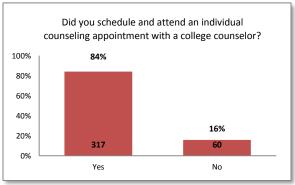

|             | Spring 2014                                                                                                                     |  |  |  |  |  |
|-------------|---------------------------------------------------------------------------------------------------------------------------------|--|--|--|--|--|
|             | Veterans Services                                                                                                               |  |  |  |  |  |
| Question 31 | 1 Are you a veteran?                                                                                                            |  |  |  |  |  |
| Question 32 | Based on your experience with the Veterans' Services office, please indicate your level of satisfaction with:                   |  |  |  |  |  |
|             | <ul> <li>Helpfulness of staff</li> <li>Courteousness of staff</li> <li>Your overall experience</li> </ul>                       |  |  |  |  |  |
| Question 33 | Have you ever used services provided by the NEW Student Veterans' Resource Center?                                              |  |  |  |  |  |
| Question 34 | Based on your experience with the NEW Student Veterans" Resource Center, please indicate your level of satisfaction with:       |  |  |  |  |  |
|             | <ul> <li>Helpfulness of staff</li> <li>Courteousness of staff</li> <li>You experience overall</li> </ul>                        |  |  |  |  |  |
|             | Career Center                                                                                                                   |  |  |  |  |  |
| Question 35 | Have you ever used any of the services provided by the Career Center?                                                           |  |  |  |  |  |
| Question 36 | Did you participate in any of the career assessments (Choices, MBTI, Career Cruising)?                                          |  |  |  |  |  |
| Question 37 | Did you find the Career Center services helpful in identifying your career or educational goals?                                |  |  |  |  |  |
| Question 38 | Based on your experience with the Career Center, please indicate your level of satisfaction with:                               |  |  |  |  |  |
|             | <ul> <li>Helpfulness of staff</li> <li>Your experience overall</li> </ul>                                                       |  |  |  |  |  |
|             | Student Employment Services                                                                                                     |  |  |  |  |  |
| Question 39 | Have you ever used any of the services provided by Student Employment Services?                                                 |  |  |  |  |  |
| Question 40 | How many times each month do you use services provided by Student Employment Services?                                          |  |  |  |  |  |
|             | • Never • 1-3 times • 4-6 times • 7 or more times                                                                               |  |  |  |  |  |
| Question 41 | Have you used the resume or interview assistance services provided by the Student Employment Services?                          |  |  |  |  |  |
| Question 42 | Have you used the Student Employment Services website?                                                                          |  |  |  |  |  |
| Question 43 | Based on your experience with Student Employment Services, please indicate your level of satisfaction with:                     |  |  |  |  |  |
|             | <ul> <li>Helpfulness of staff</li> <li>Your experience overall</li> </ul>                                                       |  |  |  |  |  |
|             | Disability Support Services                                                                                                     |  |  |  |  |  |
| Question 44 | Have you used services provided by Disability Support Services?                                                                 |  |  |  |  |  |
| Question 45 | Based on your experience with the Disability Support Services office, please indicate your level of satisfaction with:          |  |  |  |  |  |
|             | <ul> <li>Helpfulness of staff</li> <li>Courteousness of staff</li> </ul>                                                        |  |  |  |  |  |
|             | <ul> <li>Amount of information provided</li> <li>Accuracy of information provided</li> </ul>                                    |  |  |  |  |  |
|             | Timeliness of information     Your experience overall                                                                           |  |  |  |  |  |
|             | Counseling Center                                                                                                               |  |  |  |  |  |
| Question 46 | Have you ever used any of the services provided by the Counseling Center in Chula Vista?                                        |  |  |  |  |  |
| Question 47 | Were your counseling needs met?                                                                                                 |  |  |  |  |  |
| Question 48 | In your first semester at Southwestern College, did you attend an orientation to college?                                       |  |  |  |  |  |
| Question 49 | Based on your experience with the Counseling Center at the Chula Vista campus, please indicate your level of satisfaction with: |  |  |  |  |  |
|             | <ul> <li>Front desk staff</li> <li>Counselors at Walk-in service</li> <li>Counselors in appointment session</li> </ul>          |  |  |  |  |  |
| Question 50 | Did you review information on any of the following topics in the Orientations Session?                                          |  |  |  |  |  |
|             | <ul> <li>College resources</li> <li>Student success characteristics</li> <li>An overview of your educational options</li> </ul> |  |  |  |  |  |
| Question 51 | Did you schedule and attend an individual counseling appointment with a college counselor?                                      |  |  |  |  |  |