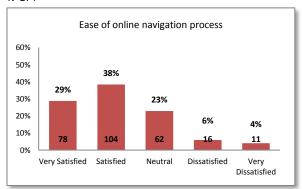

ege?

#### **Question 6**

Based on your experience with the Financial Aid Department, please indicate your level of satisfaction with:

- Helpfulness of staff
- Amount of information provided
- Timeliness of information

- Helpfulness of staff
- Amount of information provided
- Timeliness of information

# Question 7 Question 8

Have you used any of the Financial Aid Office's online services?

Based on your experience using online services provided by the Southwestern College Financial Aid Office, please indicate your level of satisfaction with:

- Amount of information provided
- Timeliness of information
- Overall quality of service

- Accuracy of information provided
- Ease of online navigation process





N=818





N=547





N=771





N=769





N=771





N=767 N=273





N=274



N=271

## **Statistical Results: Financial Aid**

|              | Item                                                                                                               | Response<br>Count | No<br>Response | Response<br>Percent | Percent<br>"Yes" | Percent<br>"No" | Percent<br>Total |
|--------------|--------------------------------------------------------------------------------------------------------------------|-------------------|----------------|---------------------|------------------|-----------------|------------------|
| Question 4   | Have you ever received<br>Financial Aid while<br>attending<br>Southwestern College?                                | 818               | 15             | 98.2%               | 68.0%            | 32.0%           | 100.0%           |
|