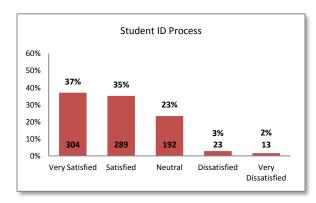

|                        | Survey Question Summary                                                                                                                                                                                                                                                                                                                                                                                                                                                                                                                                                                                                                                                                                                                                                                                                                                                                                                                                                                                                                                                                                                                                                                                                                                                                                                                                                                                                                                                                                                                                           |  |  |  |  |
|------------------------|-------------------------------------------------------------------------------------------------------------------------------------------------------------------------------------------------------------------------------------------------------------------------------------------------------------------------------------------------------------------------------------------------------------------------------------------------------------------------------------------------------------------------------------------------------------------------------------------------------------------------------------------------------------------------------------------------------------------------------------------------------------------------------------------------------------------------------------------------------------------------------------------------------------------------------------------------------------------------------------------------------------------------------------------------------------------------------------------------------------------------------------------------------------------------------------------------------------------------------------------------------------------------------------------------------------------------------------------------------------------------------------------------------------------------------------------------------------------------------------------------------------------------------------------------------------------|--|--|--|--|
|                        | Familiarity with Services and Departments                                                                                                                                                                                                                                                                                                                                                                                                                                                                                                                                                                                                                                                                                                                                                                                                                                                                                                                                                                                                                                                                                                                                                                                                                                                                                                                                                                                                                                                                                                                         |  |  |  |  |
| Question 1             | Please indicate your familiarity with each of the following services/departments offered at  Southwestern College:  Academic Success Center CalWORKs Disability Support Programs Admissions & Career Center Records Records Cashiering Education Prerequisites Center Center Facilities Services Outreach Facilities Service Learning Financial Aid Student Center Associated Student Organization (ASO) and Student Clubs Counseling  Presequisites Center Associated Student Organization (ASO) and Student Clubs Counseling  Presequisites Center Associated Student Organization (ASO) Acounseling  Counseling  Presequisites Center Associated Student Organization (ASO) Acounseling  Counseling  Counseling  Presequisites Coustodial  Programs Anithernational Programs  Anithernational Programs  Facilities Services Services Service Learning Financial Aid Student Employment Services |  |  |  |  |
|                        | Admissions and Records                                                                                                                                                                                                                                                                                                                                                                                                                                                                                                                                                                                                                                                                                                                                                                                                                                                                                                                                                                                                                                                                                                                                                                                                                                                                                                                                                                                                                                                                                                                                            |  |  |  |  |
| Question 2  Question 3 | For each item listed below, please indicate your level of satisfaction:  SWC Registration Process for Classes  Transcript Request Service (Internal/External)  For each item listed below, please indicate your level of satisfaction with the timeliness of service.  Student ID Process  External Transcript Evaluation Process  Transcript Request Service (Internal/External)                                                                                                                                                                                                                                                                                                                                                                                                                                                                                                                                                                                                                                                                                                                                                                                                                                                                                                                                                                                                                                                                                                                                                                                 |  |  |  |  |
|                        | Financial Aid                                                                                                                                                                                                                                                                                                                                                                                                                                                                                                                                                                                                                                                                                                                                                                                                                                                                                                                                                                                                                                                                                                                                                                                                                                                                                                                                                                                                                                                                                                                                                     |  |  |  |  |
| Question 4             | Have you ever received Financial Aid while attending Southwestern College?                                                                                                                                                                                                                                                                                                                                                                                                                                                                                                                                                                                                                                                                                                                                                                                                                                                                                                                                                                                                                                                                                                                                                                                                                                                                                                                                                                                                                                                                                        |  |  |  |  |
| Question 5             | ,                                                                                                                                                                                                                                                                                                                                                                                                                                                                                                                                                                                                                                                                                                                                                                                                                                                                                                                                                                                                                                                                                                                                                                                                                                                                                                                                                                                                                                                                                                                                                                 |  |  |  |  |
| Question 6             | Based on your experience with the Financial Aid Department, please indicate your level of satisfaction with:  • Helpfulness of staff • Amount of information provided • Timeliness of information • Your overall experience                                                                                                                                                                                                                                                                                                                                                                                                                                                                                                                                                                                                                                                                                                                                                                                                                                                                                                                                                                                                                                                                                                                                                                                                                                                                                                                                       |  |  |  |  |
| Question 7             | Have you used any of the Financial Aid Office's online services?                                                                                                                                                                                                                                                                                                                                                                                                                                                                                                                                                                                                                                                                                                                                                                                                                                                                                                                                                                                                                                                                                                                                                                                                                                                                                                                                                                                                                                                                                                  |  |  |  |  |
| Question 8             | Based on your experience using online services provided by the Financial Aid Office, please indicate your level of satisfaction with:                                                                                                                                                                                                                                                                                                                                                                                                                                                                                                                                                                                                                                                                                                                                                                                                                                                                                                                                                                                                                                                                                                                                                                                                                                                                                                                                                                                                                             |  |  |  |  |
| Question 9             | What was the most important factor for your attending Southwestern College? Please choose all that                                                                                                                                                                                                                                                                                                                                                                                                                                                                                                                                                                                                                                                                                                                                                                                                                                                                                                                                                                                                                                                                                                                                                                                                                                                                                                                                                                                                                                                                |  |  |  |  |
| Question 9             | apply:      Denied admission to 4-     year college     SWC presentation at your high school      high school      high school                                                                                                                                                                                                                                                                                                                                                                                                                                                                                                                                                                                                                                                                                                                                                                                                                                                                                                                                                                                                                                                                                                                                                                                                                                                                                                                                                                                                                                    |  |  |  |  |