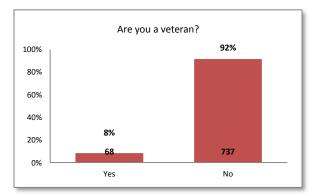

|             | Spring 2014                                                                                                                     |  |  |  |  |  |
|-------------|---------------------------------------------------------------------------------------------------------------------------------|--|--|--|--|--|
|             | Veterans Services                                                                                                               |  |  |  |  |  |
| Question 31 | 1 Are you a veteran?                                                                                                            |  |  |  |  |  |
| Question 32 | Based on your experience with the Veterans' Services office, please indicate your level of satisfaction with:                   |  |  |  |  |  |
|             | <ul> <li>Helpfulness of staff</li> <li>Courteousness of staff</li> <li>Your overall experience</li> </ul>                       |  |  |  |  |  |
| Question 33 | Have you ever used services provided by the NEW Student Veterans' Resource Center?                                              |  |  |  |  |  |
| Question 34 | Based on your experience with the NEW Student Veterans" Resource Center, please indicate your level of satisfaction with:       |  |  |  |  |  |
|             | <ul> <li>Helpfulness of staff</li> <li>Courteousness of staff</li> <li>You experience overall</li> </ul>                        |  |  |  |  |  |
|             | Career Center                                                                                                                   |  |  |  |  |  |
| Question 35 | Have you ever used any of the services provided by the Career Center?                                                           |  |  |  |  |  |
| Question 36 | Did you participate in any of the career assessments (Choices, MBTI, Career Cruising)?                                          |  |  |  |  |  |
| Question 37 | Did you find the Career Center services helpful in identifying your career or educational goals?                                |  |  |  |  |  |
| Question 38 | Based on your experience with the Career Center, please indicate your level of satisfaction with:                               |  |  |  |  |  |
|             | <ul> <li>Helpfulness of staff</li> <li>Your experience overall</li> </ul>                                                       |  |  |  |  |  |
|             | Student Employment Services                                                                                                     |  |  |  |  |  |
| Question 39 | Have you ever used any of the services provided by Student Employment Services?                                                 |  |  |  |  |  |
| Question 40 | How many times each month do you use services provided by Student Employment Services?                                          |  |  |  |  |  |
|             | • Never • 1-3 times • 4-6 times • 7 or more times                                                                               |  |  |  |  |  |
| Question 41 | Have you used the resume or interview assistance services provided by the Student Employment Services?                          |  |  |  |  |  |
| Question 42 | Have you used the Student Employment Services website?                                                                          |  |  |  |  |  |
| Question 43 | Based on your experience with Student Employment Services, please indicate your level of satisfaction with:                     |  |  |  |  |  |
|             | <ul> <li>Helpfulness of staff</li> <li>Your experience overall</li> </ul>                                                       |  |  |  |  |  |
|             | Disability Support Services                                                                                                     |  |  |  |  |  |
| Question 44 | Have you used services provided by Disability Support Services?                                                                 |  |  |  |  |  |
| Question 45 | Based on your experience with the Disability Support Services office, please indicate your level of satisfaction with:          |  |  |  |  |  |
|             | <ul> <li>Helpfulness of staff</li> <li>Courteousness of staff</li> </ul>                                                        |  |  |  |  |  |
|             | <ul> <li>Amount of information provided</li> <li>Accuracy of information provided</li> </ul>                                    |  |  |  |  |  |
|             | Timeliness of information     Your experience overall                                                                           |  |  |  |  |  |
|             | Counseling Center                                                                                                               |  |  |  |  |  |
| Question 46 | Have you ever used any of the services provided by the Counseling Center in Chula Vista?                                        |  |  |  |  |  |
| Question 47 | Were your counseling needs met?                                                                                                 |  |  |  |  |  |
| Question 48 | In your first semester at Southwestern College, did you attend an orientation to college?                                       |  |  |  |  |  |
| Question 49 | Based on your experience with the Counseling Center at the Chula Vista campus, please indicate your level of satisfaction with: |  |  |  |  |  |
|             | <ul> <li>Front desk staff</li> <li>Counselors at Walk-in service</li> <li>Counselors in appointment session</li> </ul>          |  |  |  |  |  |
| Question 50 | Did you review information on any of the following topics in the Orientations Session?                                          |  |  |  |  |  |
|             | <ul> <li>College resources</li> <li>Student success characteristics</li> <li>An overview of your educational options</li> </ul> |  |  |  |  |  |
| Question 51 | Did you schedule and attend an individual counseling appointment with a college counselor?                                      |  |  |  |  |  |