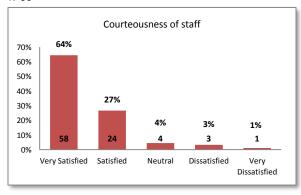

#### **Reliability and Validity**

Questionnaire must meet two important conditions to ensure that responses accurately reflect what is being measured—reliability and validity. Both terms encompass a number of statistical concepts, yet each be viewed simply as a means for ensuring that survey procedures are consistent (reliability) and achieve the claimed intent (validity). Reliability is a reference to the degree that survey questions actually reflect the opinions and attitudes under study. In the context of this survey study, *internal consistency* reliability is of key importance. The term related to the ability of a group of questions to measure different aspects of the same concept; for instance, service quality. In this survey, measuring service quality will often take the form of multiple prompts involving "helpfulness," "courteousness," and/or "overall experience." Reliability is also a key element for assuring survey validity. Validity refers to the extent that a given question, or group of questions, accurately measures the concept under study and not something else. Thus, survey questions must be focused on service and departmental performance, rather than other issues such as accessibility or student need. As this survey is meant to assess student satisfaction, validity is made certain by constructing questions and prompts around this focus.