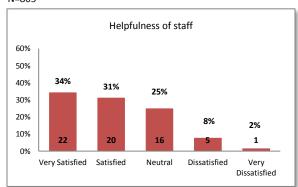

|             | Spring 2014                                                                                                                     |  |  |  |  |  |
|-------------|---------------------------------------------------------------------------------------------------------------------------------|--|--|--|--|--|
|             | Veterans Services                                                                                                               |  |  |  |  |  |
| Question 31 | 1 Are you a veteran?                                                                                                            |  |  |  |  |  |
| Question 32 | Based on your experience with the Veterans' Services office, please indicate your level of satisfaction with:                   |  |  |  |  |  |
|             | <ul> <li>Helpfulness of staff</li> <li>Courteousness of staff</li> <li>Your overall experience</li> </ul>                       |  |  |  |  |  |
| Question 33 | Have you ever used services provided by the NEW Student Veterans' Resource Center?                                              |  |  |  |  |  |
| Question 34 | Based on your experience with the NEW Student Veterans" Resource Center, please indicate your level of satisfaction with:       |  |  |  |  |  |
|             | <ul> <li>Helpfulness of staff</li> <li>Courteousness of staff</li> <li>You experience overall</li> </ul>                        |  |  |  |  |  |
|             | Career Center                                                                                                                   |  |  |  |  |  |
| Question 35 | Have you ever used any of the services provided by the Career Center?                                                           |  |  |  |  |  |
| Question 36 | Did you participate in any of the career assessments (Choices, MBTI, Career Cruising)?                                          |  |  |  |  |  |
| Question 37 | Did you find the Career Center services helpful in identifying your career or educational goals?                                |  |  |  |  |  |
| Question 38 | Based on your experience with the Career Center, please indicate your level of satisfaction with:                               |  |  |  |  |  |
|             | <ul> <li>Helpfulness of staff</li> <li>Your experience overall</li> </ul>                                                       |  |  |  |  |  |
|             | Student Employment Services                                                                                                     |  |  |  |  |  |
| Question 39 | Have you ever used any of the services provided by Student Employment Services?                                                 |  |  |  |  |  |
| Question 40 | How many times each month do you use services provided by Student Employment Services?                                          |  |  |  |  |  |
|             | • Never • 1-3 times • 4-6 times • 7 or more times                                                                               |  |  |  |  |  |
| Question 41 | Have you used the resume or interview assistance services provided by the Student Employment Services?                          |  |  |  |  |  |
| Question 42 | Have you used the Student Employment Services website?                                                                          |  |  |  |  |  |
| Question 43 | Based on your experience with Student Employment Services, please indicate your level of satisfaction with:                     |  |  |  |  |  |
|             | <ul> <li>Helpfulness of staff</li> <li>Your experience overall</li> </ul>                                                       |  |  |  |  |  |
|             | Disability Support Services                                                                                                     |  |  |  |  |  |
| Question 44 | Have you used services provided by Disability Support Services?                                                                 |  |  |  |  |  |
| Question 45 | Based on your experience with the Disability Support Services office, please indicate your level of satisfaction with:          |  |  |  |  |  |
|             | <ul> <li>Helpfulness of staff</li> <li>Courteousness of staff</li> </ul>                                                        |  |  |  |  |  |
|             | <ul> <li>Amount of information provided</li> <li>Accuracy of information provided</li> </ul>                                    |  |  |  |  |  |
|             | Timeliness of information     Your experience overall                                                                           |  |  |  |  |  |
|             | Counseling Center                                                                                                               |  |  |  |  |  |
| Question 46 | Have you ever used any of the services provided by the Counseling Center in Chula Vista?                                        |  |  |  |  |  |
| Question 47 | Were your counseling needs met?                                                                                                 |  |  |  |  |  |
| Question 48 | In your first semester at Southwestern College, did you attend an orientation to college?                                       |  |  |  |  |  |
| Question 49 | Based on your experience with the Counseling Center at the Chula Vista campus, please indicate your level of satisfaction with: |  |  |  |  |  |
|             | <ul> <li>Front desk staff</li> <li>Counselors at Walk-in service</li> <li>Counselors in appointment session</li> </ul>          |  |  |  |  |  |
| Question 50 | Did you review information on any of the following topics in the Orientations Session?                                          |  |  |  |  |  |
|             | <ul> <li>College resources</li> <li>Student success characteristics</li> <li>An overview of your educational options</li> </ul> |  |  |  |  |  |
| Question 51 | Did you schedule and attend an individual counseling appointment with a college counselor?                                      |  |  |  |  |  |