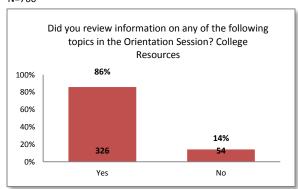

|             | Spring 2014                                                                                                                     |  |  |  |  |  |
|-------------|---------------------------------------------------------------------------------------------------------------------------------|--|--|--|--|--|
|             | Veterans Services                                                                                                               |  |  |  |  |  |
| Question 31 | 1 Are you a veteran?                                                                                                            |  |  |  |  |  |
| Question 32 | Based on your experience with the Veterans' Services office, please indicate your level of satisfaction with:                   |  |  |  |  |  |
|             | <ul> <li>Helpfulness of staff</li> <li>Courteousness of staff</li> <li>Your overall experience</li> </ul>                       |  |  |  |  |  |
| Question 33 | Have you ever used services provided by the NEW Student Veterans' Resource Center?                                              |  |  |  |  |  |
| Question 34 | Based on your experience with the NEW Student Veterans" Resource Center, please indicate your level of satisfaction with:       |  |  |  |  |  |
|             | <ul> <li>Helpfulness of staff</li> <li>Courteousness of staff</li> <li>You experience overall</li> </ul>                        |  |  |  |  |  |
|             | Career Center                                                                                                                   |  |  |  |  |  |
| Question 35 | Have you ever used any of the services provided by the Career Center?                                                           |  |  |  |  |  |
| Question 36 | Did you participate in any of the career assessments (Choices, MBTI, Career Cruising)?                                          |  |  |  |  |  |
| Question 37 | Did you find the Career Center services helpful in identifying your career or educational goals?                                |  |  |  |  |  |
| Question 38 | Based on your experience with the Career Center, please indicate your level of satisfaction with:                               |  |  |  |  |  |
|             | <ul> <li>Helpfulness of staff</li> <li>Your experience overall</li> </ul>                                                       |  |  |  |  |  |
|             | Student Employment Services                                                                                                     |  |  |  |  |  |
| Question 39 | Have you ever used any of the services provided by Student Employment Services?                                                 |  |  |  |  |  |
| Question 40 | How many times each month do you use services provided by Student Employment Services?                                          |  |  |  |  |  |
|             | • Never • 1-3 times • 4-6 times • 7 or more times                                                                               |  |  |  |  |  |
| Question 41 | Have you used the resume or interview assistance services provided by the Student Employment Services?                          |  |  |  |  |  |
| Question 42 | Have you used the Student Employment Services website?                                                                          |  |  |  |  |  |
| Question 43 | Based on your experience with Student Employment Services, please indicate your level of satisfaction with:                     |  |  |  |  |  |
|             | <ul> <li>Helpfulness of staff</li> <li>Your experience overall</li> </ul>                                                       |  |  |  |  |  |
|             | Disability Support Services                                                                                                     |  |  |  |  |  |
| Question 44 | Have you used services provided by Disability Support Services?                                                                 |  |  |  |  |  |
| Question 45 | Based on your experience with the Disability Support Services office, please indicate your level of satisfaction with:          |  |  |  |  |  |
|             | <ul> <li>Helpfulness of staff</li> <li>Courteousness of staff</li> </ul>                                                        |  |  |  |  |  |
|             | <ul> <li>Amount of information provided</li> <li>Accuracy of information provided</li> </ul>                                    |  |  |  |  |  |
|             | Timeliness of information     Your experience overall                                                                           |  |  |  |  |  |
|             | Counseling Center                                                                                                               |  |  |  |  |  |
| Question 46 | Have you ever used any of the services provided by the Counseling Center in Chula Vista?                                        |  |  |  |  |  |
| Question 47 | Were your counseling needs met?                                                                                                 |  |  |  |  |  |
| Question 48 | In your first semester at Southwestern College, did you attend an orientation to college?                                       |  |  |  |  |  |
| Question 49 | Based on your experience with the Counseling Center at the Chula Vista campus, please indicate your level of satisfaction with: |  |  |  |  |  |
|             | <ul> <li>Front desk staff</li> <li>Counselors at Walk-in service</li> <li>Counselors in appointment session</li> </ul>          |  |  |  |  |  |
| Question 50 | Did you review information on any of the following topics in the Orientations Session?                                          |  |  |  |  |  |
|             | <ul> <li>College resources</li> <li>Student success characteristics</li> <li>An overview of your educational options</li> </ul> |  |  |  |  |  |
| Question 51 | Did you schedule and attend an individual counseling appointment with a college counselor?                                      |  |  |  |  |  |