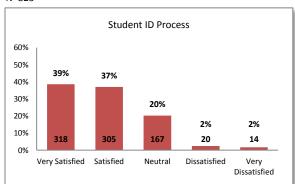

|                        | Survey Question Summary                                                                                                                                                                                                                                                                                                                                                                                                                                                                                                                                                                                                                                                                                                                                                                                                                                                                                                                                                                                                                                                                                                                                                                                                                                                                                                                                                                                                                                                                                                                                           |  |  |  |  |
|------------------------|-------------------------------------------------------------------------------------------------------------------------------------------------------------------------------------------------------------------------------------------------------------------------------------------------------------------------------------------------------------------------------------------------------------------------------------------------------------------------------------------------------------------------------------------------------------------------------------------------------------------------------------------------------------------------------------------------------------------------------------------------------------------------------------------------------------------------------------------------------------------------------------------------------------------------------------------------------------------------------------------------------------------------------------------------------------------------------------------------------------------------------------------------------------------------------------------------------------------------------------------------------------------------------------------------------------------------------------------------------------------------------------------------------------------------------------------------------------------------------------------------------------------------------------------------------------------|--|--|--|--|
|                        | Familiarity with Services and Departments                                                                                                                                                                                                                                                                                                                                                                                                                                                                                                                                                                                                                                                                                                                                                                                                                                                                                                                                                                                                                                                                                                                                                                                                                                                                                                                                                                                                                                                                                                                         |  |  |  |  |
| Question 1             | Please indicate your familiarity with each of the following services/departments offered at  Southwestern College:  Academic Success Center CalWORKs Disability Support Programs Admissions & Career Center Records Records Cashiering Education Prerequisites Center Center Facilities Services Outreach Facilities Service Learning Financial Aid Student Center Associated Student Organization (ASO) and Student Clubs Counseling  Presequisites Center Associated Student Organization (ASO) and Student Clubs Counseling  Presequisites Center Associated Student Organization (ASO) Acounseling  Counseling  Presequisites Center Associated Student Organization (ASO) Acounseling  Counseling  Counseling  Presequisites Coustodial  Programs Anithernational Programs  Anithernational Programs  Facilities Services Services Service Learning Financial Aid Student Employment Services |  |  |  |  |
|                        | Admissions and Records                                                                                                                                                                                                                                                                                                                                                                                                                                                                                                                                                                                                                                                                                                                                                                                                                                                                                                                                                                                                                                                                                                                                                                                                                                                                                                                                                                                                                                                                                                                                            |  |  |  |  |
| Question 2  Question 3 | For each item listed below, please indicate your level of satisfaction:  SWC Registration Process for Classes  Transcript Request Service (Internal/External)  For each item listed below, please indicate your level of satisfaction with the timeliness of service.  Student ID Process  External Transcript Evaluation Process  Transcript Request Service (Internal/External)                                                                                                                                                                                                                                                                                                                                                                                                                                                                                                                                                                                                                                                                                                                                                                                                                                                                                                                                                                                                                                                                                                                                                                                 |  |  |  |  |
|                        | Financial Aid                                                                                                                                                                                                                                                                                                                                                                                                                                                                                                                                                                                                                                                                                                                                                                                                                                                                                                                                                                                                                                                                                                                                                                                                                                                                                                                                                                                                                                                                                                                                                     |  |  |  |  |
| Question 4             | Have you ever received Financial Aid while attending Southwestern College?                                                                                                                                                                                                                                                                                                                                                                                                                                                                                                                                                                                                                                                                                                                                                                                                                                                                                                                                                                                                                                                                                                                                                                                                                                                                                                                                                                                                                                                                                        |  |  |  |  |
| Question 5             | ,                                                                                                                                                                                                                                                                                                                                                                                                                                                                                                                                                                                                                                                                                                                                                                                                                                                                                                                                                                                                                                                                                                                                                                                                                                                                                                                                                                                                                                                                                                                                                                 |  |  |  |  |
| Question 6             | Based on your experience with the Financial Aid Department, please indicate your level of satisfaction with:  • Helpfulness of staff • Amount of information provided • Timeliness of information • Your overall experience                                                                                                                                                                                                                                                                                                                                                                                                                                                                                                                                                                                                                                                                                                                                                                                                                                                                                                                                                                                                                                                                                                                                                                                                                                                                                                                                       |  |  |  |  |
| Question 7             | Have you used any of the Financial Aid Office's online services?                                                                                                                                                                                                                                                                                                                                                                                                                                                                                                                                                                                                                                                                                                                                                                                                                                                                                                                                                                                                                                                                                                                                                                                                                                                                                                                                                                                                                                                                                                  |  |  |  |  |
| Question 8             | Based on your experience using online services provided by the Financial Aid Office, please indicate your level of satisfaction with:                                                                                                                                                                                                                                                                                                                                                                                                                                                                                                                                                                                                                                                                                                                                                                                                                                                                                                                                                                                                                                                                                                                                                                                                                                                                                                                                                                                                                             |  |  |  |  |
| Question 9             | What was the most important factor for your attending Southwestern College? Please choose all that                                                                                                                                                                                                                                                                                                                                                                                                                                                                                                                                                                                                                                                                                                                                                                                                                                                                                                                                                                                                                                                                                                                                                                                                                                                                                                                                                                                                                                                                |  |  |  |  |
| Question 9             | apply:      Denied admission to 4-     year college     SWC presentation at your high school      high school      high school                                                                                                                                                                                                                                                                                                                                                                                                                                                                                                                                                                                                                                                                                                                                                                                                                                                                                                                                                                                                                                                                                                                                                                                                                                                                                                                                                                                                                                    |  |  |  |  |