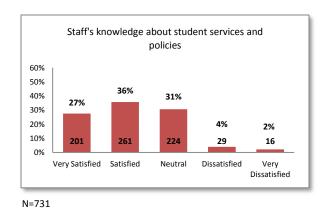

| Question 66-2 | Courteousness of staff                                                 | 633               | 200            | 76.0%               | 3.6                                       | 4               | 1.0                   |
| Question 66-3 | Your experience overall                                                | 630               | 203            | 75.6%               | 3.6                                       | 4               | 1.0                   |

### **College Cashiers Office**

#### **Question 67**

Based on your experience with the College Cashier's Office, please indicate your level of satisfaction with the:

- Friendliness of courteousness of staff
- Staff's efficiency in processing transaction accurately
- Staff's knowledge about student services and policies





N=734



N=732

### **Statistical Results: College Cashiers Office**

|               | Item                                                        | Response<br>Count | No<br>Response | Response<br>Percent | Average<br>Score | Median<br>Score | Standard<br>Deviation |
|---------------|-------------------------------------------------------------|-------------------|----------------|---------------------|------------------|-----------------|-----------------------|
| Question 67-1 | Friendliness and courteousness of staff                     | 734               | 99             | 88.1%               | 3.8              | 4               | 1.0                   |
| Question 67-2 | Staff's efficiency in processing transactions accurately    | 732               | 101            | 87.9%