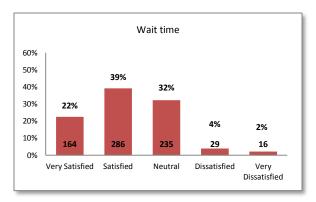

## **Statistical Results: Financial Aid**

|              | Item                                                                                                               | Response<br>Count | No<br>Response | Response<br>Percent | Percent<br>"Yes" | Percent<br>"No" | Percent<br>Total |
|--------------|--------------------------------------------------------------------------------------------------------------------|-------------------|----------------|---------------------|------------------|-----------------|------------------|
| Question 4   | Have you ever received<br>Financial Aid while<br>attending<br>Southwestern College?                                | 818               | 15             | 98.2%               | 68.0%            | 32.0%           | 100.0%           |
|              | Item*                                                                                                              | Response<br>Count | No<br>Response | Response<br>Percent | Percent<br>"Yes" | Percent<br>"No" | Percent<br>N/A   |
| Question 5-1 | Do you believe receiving Financial Aid increased your ability to: Attend Southwestern College?                     | 547               | 286            | 65.7%               | 95.4%            | 3.3%            | 1.3%             |
| Question 5-2 | Do you believe receiving Financial Aid increased your ability to: Succeed in your classes at Southwestern College? | 544               | 289            | 65.3%               | 89.0%            | 7.4%            | 3.7%             |