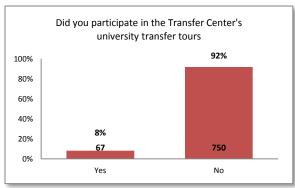

|             | Spring 2014                                                                                                                      |  |  |  |  |
|-------------|----------------------------------------------------------------------------------------------------------------------------------|--|--|--|--|
|             | Transfer Center                                                                                                                  |  |  |  |  |
| Question 10 | Did you participate in any of the Transfer Center's workshops (Steps to Transfer, UC/CSU Application Review, etc.)?              |  |  |  |  |
| Question 11 | Did you participate in any of the Transfer Center's university campus tours?                                                     |  |  |  |  |
| Question 12 | Have you ever used the Transfer Center website?                                                                                  |  |  |  |  |
| Question 13 | Did you find the Transfer Center services helpful in meeting your educational goal or transfer goal?                             |  |  |  |  |
| Question 14 | Based on your experience with the Transfer Center, please indicate your level of satisfaction with:                              |  |  |  |  |
| Question 1  | Helpfulness of staff/Counselors     Your experience overall                                                                      |  |  |  |  |
|             | EOPS/CARE                                                                                                                        |  |  |  |  |
| Question 15 | Are you a current EOPS student?                                                                                                  |  |  |  |  |
| Question 16 | Which other student services programs have you utilized? Please choose all that apply:                                           |  |  |  |  |
| Question 10 | Counseling Center     Disabled Student Services     Transfer Center                                                              |  |  |  |  |
|             | None     Other (please specify: )                                                                                                |  |  |  |  |
| А           | ssociated Student Organization of Southwestern College (ASO) and Inter-Club Council (ICC)                                        |  |  |  |  |
| Question 17 | Did you vote in the last ASO student election (May 2013)?                                                                        |  |  |  |  |
| Question 18 | Have you ever attended an ASO event?                                                                                             |  |  |  |  |
| Question 19 | Based on your experience with ASO events, please indicate your level of satisfaction with the:                                   |  |  |  |  |
|             | <ul> <li>Number of ASO events per semester</li> <li>Variety of ASO events per semester</li> </ul>                                |  |  |  |  |
|             | <ul> <li>Organization of ASO events</li> <li>Promotion of ASO events</li> </ul>                                                  |  |  |  |  |
| Question 20 | Are you a member of a student club?                                                                                              |  |  |  |  |
| Question 21 | Do the clubs at Southwestern College meet your needs?                                                                            |  |  |  |  |
|             | Health Services                                                                                                                  |  |  |  |  |
| Question 22 | Have you ever received services from the Health Services Office?                                                                 |  |  |  |  |
| Question 23 | Have you received any information from Health Services related to a healthy lifestyle?                                           |  |  |  |  |
| Question 24 | Based on your experience with the Southwestern College Health Services Office, please indicate your level of satisfaction with:  |  |  |  |  |
|             | <ul> <li>Helpfulness of staff</li> <li>Courteousness of staff</li> <li>Your overall experience</li> </ul>                        |  |  |  |  |
|             | Women's Resource Center                                                                                                          |  |  |  |  |
| Question 25 | Have you utilized a service at the Women's Resource Center?                                                                      |  |  |  |  |
| Question 26 | Based on your experience with the Southwestern College Women's Resource Center, please indicate your level of satisfaction with: |  |  |  |  |
|             | <ul> <li>Helpfulness of staff</li> <li>Courteousness of staff</li> <li>Your overall experience</li> </ul>                        |  |  |  |  |
|             | CalWORKs                                                                                                                         |  |  |  |  |
| Question 27 | Have your utilized the services in the CalWORKs program?                                                                         |  |  |  |  |
| Question 28 | Based on your experience with the CalWORKs program, please indicate your level of satisfaction with:                             |  |  |  |  |
|             | <ul> <li>Helpfulness of staff</li> <li>Courteousness of staff</li> <li>Your overall experience</li> </ul>                        |  |  |  |  |
|             | Center for Technical Education and Career Success (CTECS)                                                                        |  |  |  |  |
| Question 29 | Have you used the services provided by CTECS?                                                                                    |  |  |  |  |
| Question 30 | Based on your experience using services by CTECS, please indicate your level of satisfaction with:                               |  |  |  |  |
|             | Amount of information provided     Accuracy of information provided     Timeliness of information                                |  |  |  |  |
|             | <ul> <li>Timeliness of information</li> <li>Helpfulness of staff</li> </ul>                                                      |  |  |  |  |