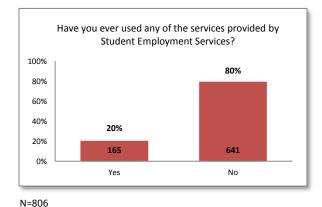

|             | Spring 2014                                                                                                                     |  |  |  |  |  |
|-------------|---------------------------------------------------------------------------------------------------------------------------------|--|--|--|--|--|
|             | Veterans Services                                                                                                               |  |  |  |  |  |
| Question 31 | 1 Are you a veteran?                                                                                                            |  |  |  |  |  |
| Question 32 | Based on your experience with the Veterans' Services office, please indicate your level of satisfaction with:                   |  |  |  |  |  |
|             | <ul> <li>Helpfulness of staff</li> <li>Courteousness of staff</li> <li>Your overall experience</li> </ul>                       |  |  |  |  |  |
| Question 33 | Have you ever used services provided by the NEW Student Veterans' Resource Center?                                              |  |  |  |  |  |
| Question 34 | Based on your experience with the NEW Student Veterans" Resource Center, please indicate your level of satisfaction with:       |  |  |  |  |  |
|             | <ul> <li>Helpfulness of staff</li> <li>Courteousness of staff</li> <li>You experience overall</li> </ul>                        |  |  |  |  |  |
|             | Career Center                                                                                                                   |  |  |  |  |  |
| Question 35 | Have you ever used any of the services provided by the Career Center?                                                           |  |  |  |  |  |
| Question 36 | Did you participate in any of the career assessments (Choices, MBTI, Career Cruising)?                                          |  |  |  |  |  |
| Question 37 | Did you find the Career Center services helpful in identifying your career or educational goals?                                |  |  |  |  |  |
| Question 38 | Based on your experience with the Career Center, please indicate your level of satisfaction with:                               |  |  |  |  |  |
|             | <ul> <li>Helpfulness of staff</li> <li>Your experience overall</li> </ul>                                                       |  |  |  |  |  |
|             | Student Employment Services                                                                                                     |  |  |  |  |  |
| Question 39 | Have you ever used any of the services provided by Student Employment Services?                                                 |  |  |  |  |  |
| Question 40 | How many times each month do you use services provided by Student Employment Services?                                          |  |  |  |  |  |
|             | • Never • 1-3 times • 4-6 times • 7 or more times                                                                               |  |  |  |  |  |
| Question 41 | Have you used the resume or interview assistance services provided by the Student Employment Services?                          |  |  |  |  |  |
| Question 42 | Have you used the Student Employment Services website?                                                                          |  |  |  |  |  |
| Question 43 | Based on your experience with Student Employment Services, please indicate your level of satisfaction with:                     |  |  |  |  |  |
|             | <ul> <li>Helpfulness of staff</li> <li>Your experience overall</li> </ul>                                                       |  |  |  |  |  |
|             | Disability Support Services                                                                                                     |  |  |  |  |  |
| Question 44 | Have you used services provided by Disability Support Services?                                                                 |  |  |  |  |  |
| Question 45 | Based on your experience with the Disability Support Services office, please indicate your level of satisfaction with:          |  |  |  |  |  |
|             | <ul> <li>Helpfulness of staff</li> <li>Courteousness of staff</li> </ul>                                                        |  |  |  |  |  |
|             | <ul> <li>Amount of information provided</li> <li>Accuracy of information provided</li> </ul>                                    |  |  |  |  |  |
|             | Timeliness of information     Your experience overall                                                                           |  |  |  |  |  |
|             | Counseling Center                                                                                                               |  |  |  |  |  |
| Question 46 | Have you ever used any of the services provided by the Counseling Center in Chula Vista?                                        |  |  |  |  |  |
| Question 47 | Were your counseling needs met?                                                                                                 |  |  |  |  |  |
| Question 48 | In your first semester at Southwestern College, did you attend an orientation to college?                                       |  |  |  |  |  |
| Question 49 | Based on your experience with the Counseling Center at the Chula Vista campus, please indicate your level of satisfaction with: |  |  |  |  |  |
|             | <ul> <li>Front desk staff</li> <li>Counselors at Walk-in service</li> <li>Counselors in appointment session</li> </ul>          |  |  |  |  |  |
| Question 50 | Did you review information on any of the following topics in the Orientations Session?                                          |  |  |  |  |  |
|             | <ul> <li>College resources</li> <li>Student success characteristics</li> <li>An overview of your educational options</li> </ul> |  |  |  |  |  |
| Question 51 | Did you schedule and attend an individual counseling appointment with a college counselor?                                      |  |  |  |  |  |