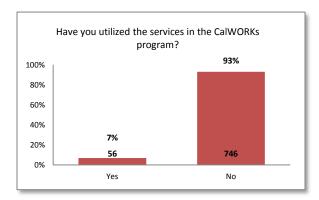

|             | Spring 2014                                                                                                                      |  |  |  |  |
|-------------|----------------------------------------------------------------------------------------------------------------------------------|--|--|--|--|
|             | Transfer Center                                                                                                                  |  |  |  |  |
| Question 10 | Did you participate in any of the Transfer Center's workshops (Steps to Transfer, UC/CSU Application Review, etc.)?              |  |  |  |  |
| Question 11 | Did you participate in any of the Transfer Center's university campus tours?                                                     |  |  |  |  |
| Question 12 | Have you ever used the Transfer Center website?                                                                                  |  |  |  |  |
| Question 13 | Did you find the Transfer Center services helpful in meeting your educational goal or transfer goal?                             |  |  |  |  |
| Question 14 | Based on your experience with the Transfer Center, please indicate your level of satisfaction with:                              |  |  |  |  |
| Question 1  | Helpfulness of staff/Counselors     Your experience overall                                                                      |  |  |  |  |
|             | EOPS/CARE                                                                                                                        |  |  |  |  |
| Question 15 | Are you a current EOPS student?                                                                                                  |  |  |  |  |
| Question 16 | Which other student services programs have you utilized? Please choose all that apply:                                           |  |  |  |  |
| Question 10 | Counseling Center     Disabled Student Services     Transfer Center                                                              |  |  |  |  |
|             | None     Other (please specify: )                                                                                                |  |  |  |  |
| А           | ssociated Student Organization of Southwestern College (ASO) and Inter-Club Council (ICC)                                        |  |  |  |  |
| Question 17 | Did you vote in the last ASO student election (May 2013)?                                                                        |  |  |  |  |
| Question 18 | Have you ever attended an ASO event?                                                                                             |  |  |  |  |
| Question 19 | Based on your experience with ASO events, please indicate your level of satisfaction with the:                                   |  |  |  |  |
|             | <ul> <li>Number of ASO events per semester</li> <li>Variety of ASO events per semester</li> </ul>                                |  |  |  |  |
|             | <ul> <li>Organization of ASO events</li> <li>Promotion of ASO events</li> </ul>                                                  |  |  |  |  |
| Question 20 | Are you a member of a student club?                                                                                              |  |  |  |  |
| Question 21 | Do the clubs at Southwestern College meet your needs?                                                                            |  |  |  |  |
|             | Health Services                                                                                                                  |  |  |  |  |
| Question 22 | Have you ever received services from the Health Services Office?                                                                 |  |  |  |  |
| Question 23 | Have you received any information from Health Services related to a healthy lifestyle?                                           |  |  |  |  |
| Question 24 | Based on your experience with the Southwestern College Health Services Office, please indicate your level of satisfaction with:  |  |  |  |  |
|             | <ul> <li>Helpfulness of staff</li> <li>Courteousness of staff</li> <li>Your overall experience</li> </ul>                        |  |  |  |  |
|             | Women's Resource Center                                                                                                          |  |  |  |  |
| Question 25 | Have you utilized a service at the Women's Resource Center?                                                                      |  |  |  |  |
| Question 26 | Based on your experience with the Southwestern College Women's Resource Center, please indicate your level of satisfaction with: |  |  |  |  |
|             | <ul> <li>Helpfulness of staff</li> <li>Courteousness of staff</li> <li>Your overall experience</li> </ul>                        |  |  |  |  |
|             | CalWORKs                                                                                                                         |  |  |  |  |
| Question 27 | Have your utilized the services in the CalWORKs program?                                                                         |  |  |  |  |
| Question 28 | Based on your experience with the CalWORKs program, please indicate your level of satisfaction with:                             |  |  |  |  |
|             | <ul> <li>Helpfulness of staff</li> <li>Courteousness of staff</li> <li>Your overall experience</li> </ul>                        |  |  |  |  |
|             | Center for Technical Education and Career Success (CTECS)                                                                        |  |  |  |  |
| Question 29 | Have you used the services provided by CTECS?                                                                                    |  |  |  |  |
| Question 30 | Based on your experience using services by CTECS, please indicate your level of satisfaction with:                               |  |  |  |  |
|             | Amount of information provided     Accuracy of information provided     Timeliness of information                                |  |  |  |  |
|             | <ul> <li>Timeliness of information</li> <li>Helpfulness of staff</li> </ul>                                                      |  |  |  |  |