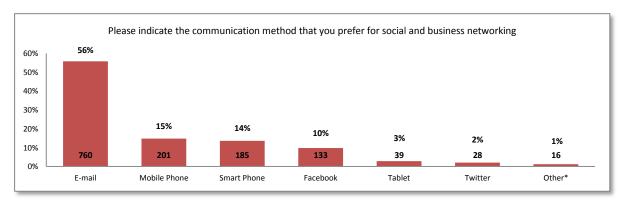

|                                                                                                   |                                                                                                                            | 3pmg 2014                                                        |  |  |  |  |
|---------------------------------------------------------------------------------------------------|----------------------------------------------------------------------------------------------------------------------------|------------------------------------------------------------------|--|--|--|--|
| Southwestern College Bookstore                                                                    |                                                                                                                            |                                                                  |  |  |  |  |
| Question 63                                                                                       | Based on your experience with the Southwestern College Bookstore, please indicate your level of satisfaction with the:     |                                                                  |  |  |  |  |
|                                                                                                   | <ul> <li>Courteousness of staff</li> </ul>                                                                                 | <ul> <li>Staff knowledge about textbook selection</li> </ul>     |  |  |  |  |
|                                                                                                   | Staff knowledge about product information                                                                                  | <ul> <li>Cleanliness of store</li> </ul>                         |  |  |  |  |
|                                                                                                   | Police Departme                                                                                                            | ent                                                              |  |  |  |  |
| Question 64                                                                                       | How many times have you had contact with the Ca                                                                            | mpus Police department?                                          |  |  |  |  |
|                                                                                                   | • None                                                                                                                     | • 1-2 times                                                      |  |  |  |  |
|                                                                                                   | • 3-4 times                                                                                                                | • 5+ times                                                       |  |  |  |  |
| Question 65                                                                                       | Please select which ways you had contact with the                                                                          |                                                                  |  |  |  |  |
|                                                                                                   | Parking     Victim of a crime                                                                                              | Reported a     Witnessed a                                       |  |  |  |  |
|                                                                                                   | Violations  ■ Casual ■ Traffic stop                                                                                        | crime crime  No contact with Other (please                       |  |  |  |  |
|                                                                                                   | encounter                                                                                                                  | Campus Police specify: )                                         |  |  |  |  |
|                                                                                                   | <ul> <li>Suspected or charged with a crime</li> </ul>                                                                      | <ul> <li>Service-oriented (i.e. escort lost property,</li> </ul> |  |  |  |  |
|                                                                                                   |                                                                                                                            | lockout, etc.)                                                   |  |  |  |  |
| Question 66                                                                                       | Based on your experience with the College Police D                                                                         | Department, please indicate your level of                        |  |  |  |  |
|                                                                                                   | satisfaction with:                                                                                                         | uspess of staff • Vour experience everall                        |  |  |  |  |
| <ul> <li>Helpfulness of staff</li> <li>College Cashiers Office</li> </ul> Your experience overall |                                                                                                                            |                                                                  |  |  |  |  |
| Question 67                                                                                       | Based on your experience with the College Cashier                                                                          |                                                                  |  |  |  |  |
| Question 67                                                                                       | with the:                                                                                                                  | s Office, please indicate your level of satisfaction             |  |  |  |  |
|                                                                                                   |                                                                                                                            | ficiency in  • Staff's knowledge about                           |  |  |  |  |
|                                                                                                   | courteousness of staff processing accurate                                                                                 | ng transaction student services and                              |  |  |  |  |
|                                                                                                   | Your Schedule                                                                                                              | · · · · · · · · · · · · · · · · · · ·                            |  |  |  |  |
| Question 68                                                                                       | The majority of my classes are:                                                                                            |                                                                  |  |  |  |  |
| 200000000000000000000000000000000000000                                                           |                                                                                                                            | /Afternoon • Afternoon/Evening                                   |  |  |  |  |
|                                                                                                   | • Evening • Weeken                                                                                                         |                                                                  |  |  |  |  |
|                                                                                                   | Your Preferred Communica                                                                                                   |                                                                  |  |  |  |  |
| Question 69                                                                                       | Please indicate the communication method that you prefer for social and business networking. Please choose all that apply: |                                                                  |  |  |  |  |
|                                                                                                   | • Email • Twitter                                                                                                          | Facebook     Mobile phone                                        |  |  |  |  |
|                                                                                                   | • Smart phone • Tablet                                                                                                     | Other (please specify: )                                         |  |  |  |  |
|                                                                                                   |                                                                                                                            |                                                                  |  |  |  |  |