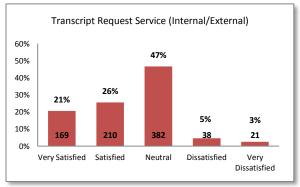

|                        | Survey Question Summary                                                                                                                                                                                                                                                                                                                                                                                                                                                                                                                                                                                                                                                                                                                                                                                                                                                                                                                                                                                                                                                                                                                                                                                                                                                                                                                                                                                                                                                                                                                                           |  |  |  |  |
|------------------------|-------------------------------------------------------------------------------------------------------------------------------------------------------------------------------------------------------------------------------------------------------------------------------------------------------------------------------------------------------------------------------------------------------------------------------------------------------------------------------------------------------------------------------------------------------------------------------------------------------------------------------------------------------------------------------------------------------------------------------------------------------------------------------------------------------------------------------------------------------------------------------------------------------------------------------------------------------------------------------------------------------------------------------------------------------------------------------------------------------------------------------------------------------------------------------------------------------------------------------------------------------------------------------------------------------------------------------------------------------------------------------------------------------------------------------------------------------------------------------------------------------------------------------------------------------------------|--|--|--|--|
|                        | Familiarity with Services and Departments                                                                                                                                                                                                                                                                                                                                                                                                                                                                                                                                                                                                                                                                                                                                                                                                                                                                                                                                                                                                                                                                                                                                                                                                                                                                                                                                                                                                                                                                                                                         |  |  |  |  |
| Question 1             | Please indicate your familiarity with each of the following services/departments offered at  Southwestern College:  Academic Success Center CalWORKs Disability Support Programs Admissions & Career Center Records Records Cashiering Education Prerequisites Center Center Facilities Services Outreach Facilities Service Learning Financial Aid Student Center Associated Student Organization (ASO) and Student Clubs Counseling  Presequisites Center Associated Student Organization (ASO) and Student Clubs Counseling  Presequisites Center Associated Student Organization (ASO) Acounseling  Counseling  Presequisites Center Associated Student Organization (ASO) Acounseling  Counseling  Counseling  Presequisites Coustodial  Programs Anithernational Programs  Anithernational Programs  Facilities Services Services Service Learning Financial Aid Student Employment Services |  |  |  |  |
|                        | Admissions and Records                                                                                                                                                                                                                                                                                                                                                                                                                                                                                                                                                                                                                                                                                                                                                                                                                                                                                                                                                                                                                                                                                                                                                                                                                                                                                                                                                                                                                                                                                                                                            |  |  |  |  |
| Question 2  Question 3 | For each item listed below, please indicate your level of satisfaction:  SWC Registration Process for Classes  Transcript Request Service (Internal/External)  For each item listed below, please indicate your level of satisfaction with the timeliness of service.  Student ID Process  External Transcript Evaluation Process  Transcript Request Service (Internal/External)                                                                                                                                                                                                                                                                                                                                                                                                                                                                                                                                                                                                                                                                                                                                                                                                                                                                                                                                                                                                                                                                                                                                                                                 |  |  |  |  |
|                        | Financial Aid                                                                                                                                                                                                                                                                                                                                                                                                                                                                                                                                                                                                                                                                                                                                                                                                                                                                                                                                                                                                                                                                                                                                                                                                                                                                                                                                                                                                                                                                                                                                                     |  |  |  |  |
| Question 4             | Have you ever received Financial Aid while attending Southwestern College?                                                                                                                                                                                                                                                                                                                                                                                                                                                                                                                                                                                                                                                                                                                                                                                                                                                                                                                                                                                                                                                                                                                                                                                                                                                                                                                                                                                                                                                                                        |  |  |  |  |
| Question 5             | ,                                                                                                                                                                                                                                                                                                                                                                                                                                                                                                                                                                                                                                                                                                                                                                                                                                                                                                                                                                                                                                                                                                                                                                                                                                                                                                                                                                                                                                                                                                                                                                 |  |  |  |  |
| Question 6             | Based on your experience with the Financial Aid Department, please indicate your level of satisfaction with:  • Helpfulness of staff • Amount of information provided • Timeliness of information • Your overall experience                                                                                                                                                                                                                                                                                                                                                                                                                                                                                                                                                                                                                                                                                                                                                                                                                                                                                                                                                                                                                                                                                                                                                                                                                                                                                                                                       |  |  |  |  |
| Question 7             | Have you used any of the Financial Aid Office's online services?                                                                                                                                                                                                                                                                                                                                                                                                                                                                                                                                                                                                                                                                                                                                                                                                                                                                                                                                                                                                                                                                                                                                                                                                                                                                                                                                                                                                                                                                                                  |  |  |  |  |
| Question 8             | Based on your experience using online services provided by the Financial Aid Office, please indicate your level of satisfaction with:                                                                                                                                                                                                                                                                                                                                                                                                                                                                                                                                                                                                                                                                                                                                                                                                                                                                                                                                                                                                                                                                                                                                                                                                                                                                                                                                                                                                                             |  |  |  |  |
| Question 9             | What was the most important factor for your attending Southwestern College? Please choose all that                                                                                                                                                                                                                                                                                                                                                                                                                                                                                                                                                                                                                                                                                                                                                                                                                                                                                                                                                                                                                                                                                                                                                                                                                                                                                                                                                                                                                                                                |  |  |  |  |
| Question 9             | apply:      Denied admission to 4-     year college     SWC presentation at your high school      high school      high school                                                                                                                                                                                                                                                                                                                                                                                                                                                                                                                                                                                                                                                                                                                                                                                                                                                                                                                                                                                                                                                                                                                                                                                                                                                                                                                                                                                                                                    |  |  |  |  |