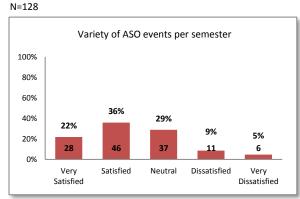

|             | Spring 2014                                                                                                                      |  |  |  |  |
|-------------|----------------------------------------------------------------------------------------------------------------------------------|--|--|--|--|
|             | Transfer Center                                                                                                                  |  |  |  |  |
| Question 10 | Did you participate in any of the Transfer Center's workshops (Steps to Transfer, UC/CSU Application Review, etc.)?              |  |  |  |  |
| Question 11 | Did you participate in any of the Transfer Center's university campus tours?                                                     |  |  |  |  |
| Question 12 | Have you ever used the Transfer Center website?                                                                                  |  |  |  |  |
| Question 13 | Did you find the Transfer Center services helpful in meeting your educational goal or transfer goal?                             |  |  |  |  |
| Question 14 | Based on your experience with the Transfer Center, please indicate your level of satisfaction with:                              |  |  |  |  |
| Question 1  | Helpfulness of staff/Counselors     Your experience overall                                                                      |  |  |  |  |
|             | EOPS/CARE                                                                                                                        |  |  |  |  |
| Question 15 | Are you a current EOPS student?                                                                                                  |  |  |  |  |
| Question 16 | Which other student services programs have you utilized? Please choose all that apply:                                           |  |  |  |  |
| Question 10 | Counseling Center     Disabled Student Services     Transfer Center                                                              |  |  |  |  |
|             | None     Other (please specify: )                                                                                                |  |  |  |  |
| А           | ssociated Student Organization of Southwestern College (ASO) and Inter-Club Council (ICC)                                        |  |  |  |  |
| Question 17 | Did you vote in the last ASO student election (May 2013)?                                                                        |  |  |  |  |
| Question 18 | Have you ever attended an ASO event?                                                                                             |  |  |  |  |
| Question 19 | Based on your experience with ASO events, please indicate your level of satisfaction with the:                                   |  |  |  |  |
|             | <ul> <li>Number of ASO events per semester</li> <li>Variety of ASO events per semester</li> </ul>                                |  |  |  |  |
|             | <ul> <li>Organization of ASO events</li> <li>Promotion of ASO events</li> </ul>                                                  |  |  |  |  |
| Question 20 | Are you a member of a student club?                                                                                              |  |  |  |  |
| Question 21 | Do the clubs at Southwestern College meet your needs?                                                                            |  |  |  |  |
|             | Health Services                                                                                                                  |  |  |  |  |
| Question 22 | Have you ever received services from the Health Services Office?                                                                 |  |  |  |  |
| Question 23 | Have you received any information from Health Services related to a healthy lifestyle?                                           |  |  |  |  |
| Question 24 | Based on your experience with the Southwestern College Health Services Office, please indicate your level of satisfaction with:  |  |  |  |  |
|             | <ul> <li>Helpfulness of staff</li> <li>Courteousness of staff</li> <li>Your overall experience</li> </ul>                        |  |  |  |  |
|             | Women's Resource Center                                                                                                          |  |  |  |  |
| Question 25 | Have you utilized a service at the Women's Resource Center?                                                                      |  |  |  |  |
| Question 26 | Based on your experience with the Southwestern College Women's Resource Center, please indicate your level of satisfaction with: |  |  |  |  |
|             | <ul> <li>Helpfulness of staff</li> <li>Courteousness of staff</li> <li>Your overall experience</li> </ul>                        |  |  |  |  |
|             | CalWORKs                                                                                                                         |  |  |  |  |
| Question 27 | Have your utilized the services in the CalWORKs program?                                                                         |  |  |  |  |
| Question 28 | Based on your experience with the CalWORKs program, please indicate your level of satisfaction with:                             |  |  |  |  |
|             | <ul> <li>Helpfulness of staff</li> <li>Courteousness of staff</li> <li>Your overall experience</li> </ul>                        |  |  |  |  |
|             | Center for Technical Education and Career Success (CTECS)                                                                        |  |  |  |  |
| Question 29 | Have you used the services provided by CTECS?                                                                                    |  |  |  |  |
| Question 30 | Based on your experience using services by CTECS, please indicate your level of satisfaction with:                               |  |  |  |  |
|             | Amount of information provided     Accuracy of information provided     Timeliness of information                                |  |  |  |  |
|             | <ul> <li>Timeliness of information</li> <li>Helpfulness of staff</li> </ul>                                                      |  |  |  |  |