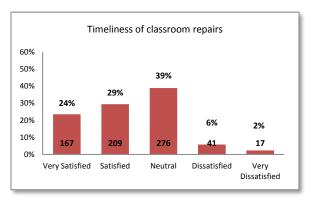

|             | Spring 2014                                                                                                                                                                                                     |  |  |  |  |  |  |
|-------------|-----------------------------------------------------------------------------------------------------------------------------------------------------------------------------------------------------------------|--|--|--|--|--|--|
|             | Assessment Center/Prerequisites Center                                                                                                                                                                          |  |  |  |  |  |  |
| Question 52 | Question 52 Did you take one or more assessment tests during your first semester?                                                                                                                               |  |  |  |  |  |  |
| Question 53 | Did you clearly understand how to select courses based on the results of your assessment test?                                                                                                                  |  |  |  |  |  |  |
|             | Academic Success Center                                                                                                                                                                                         |  |  |  |  |  |  |
| Question 54 | 54 Which of the following Academic Success Center services have you utilized?                                                                                                                                   |  |  |  |  |  |  |
|             | <ul> <li>English Writing Center</li> <li>Tutoring Services</li> <li>Online Writing Lab (OWL)</li> </ul>                                                                                                         |  |  |  |  |  |  |
|             | <ul> <li>Test reviews</li> <li>Workshops</li> <li>Proctored exams</li> </ul>                                                                                                                                    |  |  |  |  |  |  |
|             | <ul> <li>Open Labs (Biology,         <ul> <li>Business, Child</li> <li>Development, CIS/CL,</li> <li>Language Conversation</li> <li>Lab, Math/Science, Music,</li> <li>Nursing, Reading)</li> </ul> </li> </ul> |  |  |  |  |  |  |
|             | General Questions                                                                                                                                                                                               |  |  |  |  |  |  |
| Question 55 | Name one service you utilized and liked the most, why you liked it, or how the service was helpful to you.                                                                                                      |  |  |  |  |  |  |
| Question 56 | Name one service you utilized that you did not like and what can be done to improve this service.                                                                                                               |  |  |  |  |  |  |
| Question 57 | List the "Top 3" NEW online services you would like the College to provide.                                                                                                                                     |  |  |  |  |  |  |
|             | Custodial Services                                                                                                                                                                                              |  |  |  |  |  |  |
| Question 58 | Based on your experience with Custodial Services, please indicate your level of satisfaction with the:                                                                                                          |  |  |  |  |  |  |
|             | <ul> <li>Courteousness of staff</li> <li>Cleanliness of classroom\labs</li> </ul>                                                                                                                               |  |  |  |  |  |  |
|             | Overall condition of classroom/labs     Level of supplies in the restrooms                                                                                                                                      |  |  |  |  |  |  |
| 0 11 50     | Grounds Department                                                                                                                                                                                              |  |  |  |  |  |  |
| Question 59 | Based on your experience with the Grounds Department, please indicate your level of satisfaction with the:                                                                                                      |  |  |  |  |  |  |
|             | Courteousness of staff     Number of exterior trash receptacles                                                                                                                                                 |  |  |  |  |  |  |
|             | <ul> <li>Emptying cycle of exterior trash receptacles</li> <li>College landscape</li> </ul>                                                                                                                     |  |  |  |  |  |  |
|             | Maintenance Department                                                                                                                                                                                          |  |  |  |  |  |  |
| Question 60 | Based on your experience with the Maintenance Department, please indicate your level of                                                                                                                         |  |  |  |  |  |  |
|             | satisfaction with the:                                                                                                                                                                                          |  |  |  |  |  |  |
|             | Courteousness of staff                                                                                                                                                                                          |  |  |  |  |  |  |
| 0 11 51     | Facilities Department                                                                                                                                                                                           |  |  |  |  |  |  |
| Question 61 | Based on your experience with the Facilities Department, please indicate your level of satisfaction with the:                                                                                                   |  |  |  |  |  |  |
|             | <ul> <li>Comfort of classroom furnishings</li> <li>Condition of classroom furnishings</li> </ul>                                                                                                                |  |  |  |  |  |  |
|             | <ul> <li>Ability of new buildings, classrooms and labs</li> <li>Promptness with which safety hazards are</li> </ul>                                                                                             |  |  |  |  |  |  |
|             | to accommodate your educational needs removed  Food Services/Cafeteria                                                                                                                                          |  |  |  |  |  |  |
| Question 62 | Based on your experience with Food Services, please indicate your level of satisfaction with the:                                                                                                               |  |  |  |  |  |  |
| 236367702   | • Friendliness of • Courteousness • Food inventory • Wait levels                                                                                                                                                |  |  |  |  |  |  |
|             | staff of staff levels                                                                                                                                                                                           |  |  |  |  |  |  |
|             | • Selection of cold • Selection of hot • Cleanliness of • Price                                                                                                                                                 |  |  |  |  |  |  |
|             | food choices food choices food service area                                                                                                                                                                     |  |  |  |  |  |  |