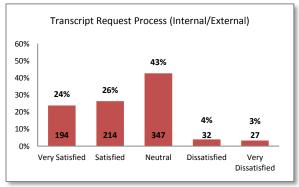

|                        | Survey Question Summary                                                                                                                                                                                                                                                                                                                                                                                                                                                                                                                                                                                                                                                                                                                                                                                                                                                                                                                                                                                                                                                                                                                                                                                                                                                                                                                                                                                                                                                                                                                                           |  |  |  |  |
|------------------------|-------------------------------------------------------------------------------------------------------------------------------------------------------------------------------------------------------------------------------------------------------------------------------------------------------------------------------------------------------------------------------------------------------------------------------------------------------------------------------------------------------------------------------------------------------------------------------------------------------------------------------------------------------------------------------------------------------------------------------------------------------------------------------------------------------------------------------------------------------------------------------------------------------------------------------------------------------------------------------------------------------------------------------------------------------------------------------------------------------------------------------------------------------------------------------------------------------------------------------------------------------------------------------------------------------------------------------------------------------------------------------------------------------------------------------------------------------------------------------------------------------------------------------------------------------------------|--|--|--|--|
|                        | Familiarity with Services and Departments                                                                                                                                                                                                                                                                                                                                                                                                                                                                                                                                                                                                                                                                                                                                                                                                                                                                                                                                                                                                                                                                                                                                                                                                                                                                                                                                                                                                                                                                                                                         |  |  |  |  |
| Question 1             | Please indicate your familiarity with each of the following services/departments offered at  Southwestern College:  Academic Success Center CalWORKs Disability Support Programs Admissions & Career Center Records Records Cashiering Education Prerequisites Center Center Facilities Services Outreach Facilities Service Learning Financial Aid Student Center Associated Student Organization (ASO) and Student Clubs Counseling  Presequisites Center Associated Student Organization (ASO) and Student Clubs Counseling  Presequisites Center Associated Student Organization (ASO) Acounseling  Counseling  Presequisites Center Associated Student Organization (ASO) Acounseling  Counseling  Counseling  Presequisites Coustodial  Programs Anithernational Programs  Anithernational Programs  Facilities Services Services Service Learning Financial Aid Student Employment Services |  |  |  |  |
|                        | Admissions and Records                                                                                                                                                                                                                                                                                                                                                                                                                                                                                                                                                                                                                                                                                                                                                                                                                                                                                                                                                                                                                                                                                                                                                                                                                                                                                                                                                                                                                                                                                                                                            |  |  |  |  |
| Question 2  Question 3 | For each item listed below, please indicate your level of satisfaction:  SWC Registration Process for Classes  Transcript Request Service (Internal/External)  For each item listed below, please indicate your level of satisfaction with the timeliness of service.  Student ID Process  External Transcript Evaluation Process  Transcript Request Service (Internal/External)                                                                                                                                                                                                                                                                                                                                                                                                                                                                                                                                                                                                                                                                                                                                                                                                                                                                                                                                                                                                                                                                                                                                                                                 |  |  |  |  |
|                        | Financial Aid                                                                                                                                                                                                                                                                                                                                                                                                                                                                                                                                                                                                                                                                                                                                                                                                                                                                                                                                                                                                                                                                                                                                                                                                                                                                                                                                                                                                                                                                                                                                                     |  |  |  |  |
| Question 4             | Have you ever received Financial Aid while attending Southwestern College?                                                                                                                                                                                                                                                                                                                                                                                                                                                                                                                                                                                                                                                                                                                                                                                                                                                                                                                                                                                                                                                                                                                                                                                                                                                                                                                                                                                                                                                                                        |  |  |  |  |
| Question 5             | ,                                                                                                                                                                                                                                                                                                                                                                                                                                                                                                                                                                                                                                                                                                                                                                                                                                                                                                                                                                                                                                                                                                                                                                                                                                                                                                                                                                                                                                                                                                                                                                 |  |  |  |  |
| Question 6             | Based on your experience with the Financial Aid Department, please indicate your level of satisfaction with:  • Helpfulness of staff • Amount of information provided • Timeliness of information • Your overall experience                                                                                                                                                                                                                                                                                                                                                                                                                                                                                                                                                                                                                                                                                                                                                                                                                                                                                                                                                                                                                                                                                                                                                                                                                                                                                                                                       |  |  |  |  |
| Question 7             | Have you used any of the Financial Aid Office's online services?                                                                                                                                                                                                                                                                                                                                                                                                                                                                                                                                                                                                                                                                                                                                                                                                                                                                                                                                                                                                                                                                                                                                                                                                                                                                                                                                                                                                                                                                                                  |  |  |  |  |
| Question 8             | Based on your experience using online services provided by the Financial Aid Office, please indicate your level of satisfaction with:                                                                                                                                                                                                                                                                                                                                                                                                                                                                                                                                                                                                                                                                                                                                                                                                                                                                                                                                                                                                                                                                                                                                                                                                                                                                                                                                                                                                                             |  |  |  |  |
| Question 9             | What was the most important factor for your attending Southwestern College? Please choose all that                                                                                                                                                                                                                                                                                                                                                                                                                                                                                                                                                                                                                                                                                                                                                                                                                                                                                                                                                                                                                                                                                                                                                                                                                                                                                                                                                                                                                                                                |  |  |  |  |
| Question 9             | apply:      Denied admission to 4-     year college     SWC presentation at your high school      high school      high school                                                                                                                                                                                                                                                                                                                                                                                                                                                                                                                                                                                                                                                                                                                                                                                                                                                                                                                                                                                                                                                                                                                                                                                                                                                                                                                                                                                                                                    |  |  |  |  |