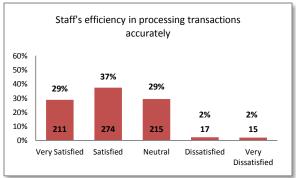

|                                                                                                   |                                                                                                                            | 3pmg 2014                                                        |  |  |  |  |
|---------------------------------------------------------------------------------------------------|----------------------------------------------------------------------------------------------------------------------------|------------------------------------------------------------------|--|--|--|--|
| Southwestern College Bookstore                                                                    |                                                                                                                            |                                                                  |  |  |  |  |
| Question 63                                                                                       | Based on your experience with the Southwestern College Bookstore, please indicate your level of satisfaction with the:     |                                                                  |  |  |  |  |
|                                                                                                   | <ul> <li>Courteousness of staff</li> </ul>                                                                                 | <ul> <li>Staff knowledge about textbook selection</li> </ul>     |  |  |  |  |
|                                                                                                   | Staff knowledge about product information                                                                                  | <ul> <li>Cleanliness of store</li> </ul>                         |  |  |  |  |
|                                                                                                   | Police Departme                                                                                                            | ent                                                              |  |  |  |  |
| Question 64                                                                                       | How many times have you had contact with the Ca                                                                            | mpus Police department?                                          |  |  |  |  |
|                                                                                                   | • None                                                                                                                     | • 1-2 times                                                      |  |  |  |  |
|                                                                                                   | • 3-4 times                                                                                                                | • 5+ times                                                       |  |  |  |  |
| Question 65                                                                                       | Please select which ways you had contact with the                                                                          |                                                                  |  |  |  |  |
|                                                                                                   | Parking     Victim of a crime                                                                                              | Reported a     Witnessed a                                       |  |  |  |  |
|                                                                                                   | Violations  ■ Casual ■ Traffic stop                                                                                        | crime crime  No contact with Other (please                       |  |  |  |  |
|                                                                                                   | encounter                                                                                                                  | Campus Police specify: )                                         |  |  |  |  |
|                                                                                                   | <ul> <li>Suspected or charged with a crime</li> </ul>                                                                      | <ul> <li>Service-oriented (i.e. escort lost property,</li> </ul> |  |  |  |  |
|                                                                                                   |                                                                                                                            | lockout, etc.)                                                   |  |  |  |  |
| Question 66                                                                                       | Based on your experience with the College Police D                                                                         | Department, please indicate your level of                        |  |  |  |  |
|                                                                                                   | satisfaction with:                                                                                                         | uspess of staff • Vour experience everall                        |  |  |  |  |
| <ul> <li>Helpfulness of staff</li> <li>College Cashiers Office</li> </ul> Your experience overall |                                                                                                                            |                                                                  |  |  |  |  |
| Question 67                                                                                       | Based on your experience with the College Cashier                                                                          |                                                                  |  |  |  |  |
| Question 67                                                                                       | with the:                                                                                                                  | s Office, please indicate your level of satisfaction             |  |  |  |  |
|                                                                                                   |                                                                                                                            | ficiency in  • Staff's knowledge about                           |  |  |  |  |
|                                                                                                   | courteousness of staff processing accurate                                                                                 | ng transaction student services and                              |  |  |  |  |
|                                                                                                   | Your Schedule                                                                                                              | · · · · · · · · · · · · · · · · · · ·                            |  |  |  |  |
| Question 68                                                                                       | The majority of my classes are:                                                                                            |                                                                  |  |  |  |  |
| 200000000000000000000000000000000000000                                                           |                                                                                                                            | /Afternoon • Afternoon/Evening                                   |  |  |  |  |
|                                                                                                   | • Evening • Weeken                                                                                                         |                                                                  |  |  |  |  |
|                                                                                                   | Your Preferred Communica                                                                                                   |                                                                  |  |  |  |  |
| Question 69                                                                                       | Please indicate the communication method that you prefer for social and business networking. Please choose all that apply: |                                                                  |  |  |  |  |
|                                                                                                   | • Email • Twitter                                                                                                          | Facebook     Mobile phone                                        |  |  |  |  |
|                                                                                                   | • Smart phone • Tablet                                                                                                     | Other (please specify: )                                         |  |  |  |  |
|                                                                                                   |                                                                                                                            |                                                                  |  |  |  |  |