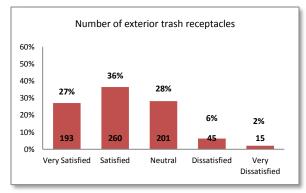

|             | Spring 2014                                                                                                                                                                                                     |  |  |  |  |  |  |
|-------------|-----------------------------------------------------------------------------------------------------------------------------------------------------------------------------------------------------------------|--|--|--|--|--|--|
|             | Assessment Center/Prerequisites Center                                                                                                                                                                          |  |  |  |  |  |  |
| Question 52 | Question 52 Did you take one or more assessment tests during your first semester?                                                                                                                               |  |  |  |  |  |  |
| Question 53 | Did you clearly understand how to select courses based on the results of your assessment test?                                                                                                                  |  |  |  |  |  |  |
|             | Academic Success Center                                                                                                                                                                                         |  |  |  |  |  |  |
| Question 54 | 54 Which of the following Academic Success Center services have you utilized?                                                                                                                                   |  |  |  |  |  |  |
|             | <ul> <li>English Writing Center</li> <li>Tutoring Services</li> <li>Online Writing Lab (OWL)</li> </ul>                                                                                                         |  |  |  |  |  |  |
|             | <ul> <li>Test reviews</li> <li>Workshops</li> <li>Proctored exams</li> </ul>                                                                                                                                    |  |  |  |  |  |  |
|             | <ul> <li>Open Labs (Biology,         <ul> <li>Business, Child</li> <li>Development, CIS/CL,</li> <li>Language Conversation</li> <li>Lab, Math/Science, Music,</li> <li>Nursing, Reading)</li> </ul> </li> </ul> |  |  |  |  |  |  |
|             | General Questions                                                                                                                                                                                               |  |  |  |  |  |  |
| Question 55 | Name one service you utilized and liked the most, why you liked it, or how the service was helpful to you.                                                                                                      |  |  |  |  |  |  |
| Question 56 | Name one service you utilized that you did not like and what can be done to improve this service.                                                                                                               |  |  |  |  |  |  |
| Question 57 | List the "Top 3" NEW online services you would like the College to provide.                                                                                                                                     |  |  |  |  |  |  |
|             | Custodial Services                                                                                                                                                                                              |  |  |  |  |  |  |
| Question 58 | Based on your experience with Custodial Services, please indicate your level of satisfaction with the:                                                                                                          |  |  |  |  |  |  |
|             | <ul> <li>Courteousness of staff</li> <li>Cleanliness of classroom\labs</li> </ul>                                                                                                                               |  |  |  |  |  |  |
|             | Overall condition of classroom/labs     Level of supplies in the restrooms                                                                                                                                      |  |  |  |  |  |  |
| 0 11 50     | Grounds Department                                                                                                                                                                                              |  |  |  |  |  |  |
| Question 59 | Based on your experience with the Grounds Department, please indicate your level of satisfaction with the:                                                                                                      |  |  |  |  |  |  |
|             | Courteousness of staff     Number of exterior trash receptacles                                                                                                                                                 |  |  |  |  |  |  |
|             | <ul> <li>Emptying cycle of exterior trash receptacles</li> <li>College landscape</li> </ul>                                                                                                                     |  |  |  |  |  |  |
|             | Maintenance Department                                                                                                                                                                                          |  |  |  |  |  |  |
| Question 60 | Based on your experience with the Maintenance Department, please indicate your level of                                                                                                                         |  |  |  |  |  |  |
|             | satisfaction with the:                                                                                                                                                                                          |  |  |  |  |  |  |
|             | Courteousness of staff                                                                                                                                                                                          |  |  |  |  |  |  |
| 0 11 51     | Facilities Department                                                                                                                                                                                           |  |  |  |  |  |  |
| Question 61 | Based on your experience with the Facilities Department, please indicate your level of satisfaction with the:                                                                                                   |  |  |  |  |  |  |
|             | <ul> <li>Comfort of classroom furnishings</li> <li>Condition of classroom furnishings</li> </ul>                                                                                                                |  |  |  |  |  |  |
|             | <ul> <li>Ability of new buildings, classrooms and labs</li> <li>Promptness with which safety hazards are</li> </ul>                                                                                             |  |  |  |  |  |  |
|             | to accommodate your educational needs removed  Food Services/Cafeteria                                                                                                                                          |  |  |  |  |  |  |
| Question 62 | Based on your experience with Food Services, please indicate your level of satisfaction with the:                                                                                                               |  |  |  |  |  |  |
| 236367702   | • Friendliness of • Courteousness • Food inventory • Wait levels                                                                                                                                                |  |  |  |  |  |  |
|             | staff of staff levels                                                                                                                                                                                           |  |  |  |  |  |  |
|             | • Selection of cold • Selection of hot • Cleanliness of • Price                                                                                                                                                 |  |  |  |  |  |  |
|             | food choices food choices food service area                                                                                                                                                                     |  |  |  |  |  |  |