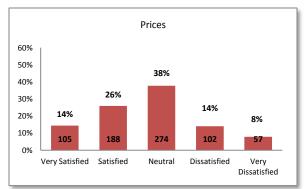

## **Statistical Results: Financial Aid**

|              | Item                                                                                                               | Response<br>Count | No<br>Response | Response<br>Percent | Percent<br>"Yes" | Percent<br>"No" | Percent<br>Total |
|--------------|--------------------------------------------------------------------------------------------------------------------|-------------------|----------------|---------------------|------------------|-----------------|------------------|
| Question 4   | Have you ever received<br>Financial Aid while<br>attending<br>Southwestern College?                                | 818               | 15             | 98.2%               | 68.0%            | 32.0%           | 100.0%           |
|              | Item*                                                                                                              | Response<br>Count | No<br>Response | Response<br>Percent | Percent<br>"Yes" | Percent<br>"No" | Percent<br>N/A   |
| Question 5-1 | Do you believe receiving Financial Aid increased your ability to: Attend Southwestern College?                     | 547               | 286            | 65.7%               | 95.4%            | 3.3%            | 1.3%             |
| Question 5-2 | Do you believe receiving Financial Aid increased your ability to: Succeed in your classes at Southwestern College? | 544               | 289            | 65.3%               | 89.0%            | 7.4%            | 3.7%             |