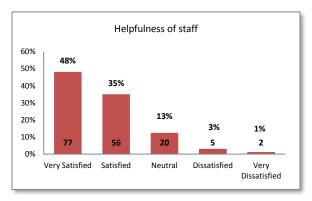

by Southwestern College Student Employment **Question 39** Services? **Question 40** How many times each month do you use services provided by Southwestern College Student **Employment Services?** Never 1-3 times 4-6 times 7 or more times **Question 41** Have you used the resume or interview assistance services provided by Student Employment Have you used the Student Employment Services website? **Question 42 Question 43** Based on your experience with Student Employment Services, please indicate your level of satisfaction with: Helpfulness of staff Your experience overall





How many time each month do you use services provided by Student Employment Services? 100% 80% 60% 40% 13% 8% 1% 20% 123 1 0% 1 -- 3 times 4 -- 6 times 7 or more Never

N=158



N=164

### Survey Charts & Results





N=160 N=160

### **Statistical Results: Student Employment Services**

|             | Statistical Res                                                                                    |                   |                |                     |               |                 |                  |
|-------------|----------------------------------------------------------------------------------------------------|-------------------|----------------|---------------------|---------------|-----------------|------------------|
|             | Item                                                                                               | Response<br>Count | No<br>Response | Response<br>Percent | Percent "Yes" | Percent "No"    | Percent<br>Total |
| Question 39 | Have you ever used any