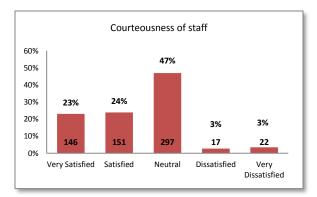

### **Question 65**

Please select which ways you had contact with the Campus Police. Please choose all that apply:

- Parking violations
- Witnessed a crime
- \*\*\*
- Traffic stop
- No contact with Campus

  Police
- Victim of a crime
- Casual encounter
- Suspected or charged with a crime
- Reported a crime
- Other: (Please specify.)
- Service oriented (i.e. escort, lost property lockout, etc.)

#### **Question 66**

Based on your experience with the College Police Department, please indicate your level of satisfaction with:

- Helpfulness of staff
- Courteousness of staff
- Your experience overall



N=592



Helpfulness of staff 60% 47% 50% 40% 30% 24% 23% 20% 3% 3% 10% 300 17 21 Very Satisfied Satisfied Dissatisfied Neutral Very Dissatisfied

N=715 N=637

### Survey Charts & Results





N=637 N=630

### **Statistical Results: Police Department**

|               | Item                                                                   | Response<br>Count | No<br>Response | Response<br>Percent | Mode                                      | Mode<br>Count   | Mode<br>Percent       |
|---------------|------------------------------------------------------------------------|-------------------|----------------|---------------------|-------------------------------------------|-----------------|-----------------------|
| Question 64   | How many times have you had contact with the Campus Police department? | 715               | 118            | 85.8%               | Never                                     | 500             | 70%                   |
| Question 65   | Please se