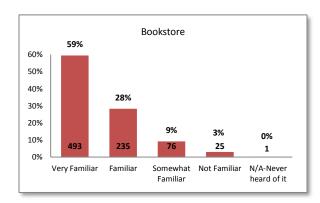

### **Institutional Service Familiarity Rankings**

| Bookstore               | 97% | 4.4 |
|-------------------------|-----|-----|
| Food Services/Cafeteria | 85% | 4.1 |
| Cashiering              | 81% | 3.9 |
| College Police          | 77% | 3.5 |
| Grounds                 | 71% | 3.6 |
| Facilities              | 71% | 3.5 |
| Maintenance             | 46% | 2.9 |
| Custodial               | 44% | 2.8 |