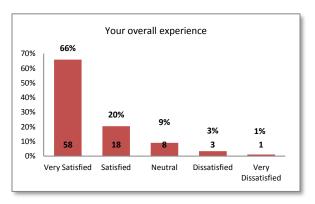

tion 43-2 | Your experience overall | 160               | 5              | 97.0%               | 4.2              | 4               | 0.9                   |

Scoring scale: Very Satisfied=5, Satisfied=4, Neutral=3, Unsatisfied=2, Very Unsatisfied=1, Not Applicable excluded \*Item results based on *Question 39* response

### **Disability Support Services**

# Question 44 Question 45

Have you used any of the services provided by Disability Support Services?

Based on your experience with the Disability Support Services office, please indicate your level of satisfaction with:

- Helpfulness of staff
- Amount of information provided
- Timeliness of information

- Courteousness of staff
- Accuracy of information provided
- Your experience overall













#### N=90



N=90



N=90

N=90



N=88

**Statistical Results: Disability Support Services** 

|               | Item                                                                                | Response<br>Count                                                             | No<br>Response | Response<br>Percent | Percent<br>"Yes" | Percent<br>"No" | Percent<br>Total      |
|---------------|-------------------------------------------------------------------------------------|-------------------------------------------------------------------------------|----------------|---------------------|------------------|-----------------|-----------------------|
| Question 44   | Have you used any of<br>the services provided<br>by Disability Support<br>Services? | e you used any of<br>services provided 798 35<br>Disability Suppo