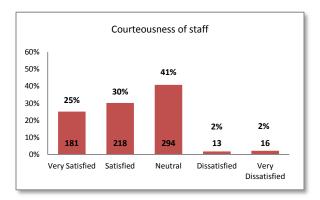

|             | Spring 2014                                                                                                                                                                                                     |  |  |  |  |  |  |
|-------------|-----------------------------------------------------------------------------------------------------------------------------------------------------------------------------------------------------------------|--|--|--|--|--|--|
|             | Assessment Center/Prerequisites Center                                                                                                                                                                          |  |  |  |  |  |  |
| Question 52 | Question 52 Did you take one or more assessment tests during your first semester?                                                                                                                               |  |  |  |  |  |  |
| Question 53 | Did you clearly understand how to select courses based on the results of your assessment test?                                                                                                                  |  |  |  |  |  |  |
|             | Academic Success Center                                                                                                                                                                                         |  |  |  |  |  |  |
| Question 54 | 54 Which of the following Academic Success Center services have you utilized?                                                                                                                                   |  |  |  |  |  |  |
|             | <ul> <li>English Writing Center</li> <li>Tutoring Services</li> <li>Online Writing Lab (OWL)</li> </ul>                                                                                                         |  |  |  |  |  |  |
|             | <ul> <li>Test reviews</li> <li>Workshops</li> <li>Proctored exams</li> </ul>                                                                                                                                    |  |  |  |  |  |  |
|             | <ul> <li>Open Labs (Biology,         <ul> <li>Business, Child</li> <li>Development, CIS/CL,</li> <li>Language Conversation</li> <li>Lab, Math/Science, Music,</li> <li>Nursing, Reading)</li> </ul> </li> </ul> |  |  |  |  |  |  |
|             | General Questions                                                                                                                                                                                               |  |  |  |  |  |  |
| Question 55 | Name one service you utilized and liked the most, why you liked it, or how the service was helpful to you.                                                                                                      |  |  |  |  |  |  |
| Question 56 | Name one service you utilized that you did not like and what can be done to improve this service.                                                                                                               |  |  |  |  |  |  |
| Question 57 | List the "Top 3" NEW online services you would like the College to provide.                                                                                                                                     |  |  |  |  |  |  |
|             | Custodial Services                                                                                                                                                                                              |  |  |  |  |  |  |
| Question 58 | Based on your experience with Custodial Services, please indicate your level of satisfaction with the:                                                                                                          |  |  |  |  |  |  |
|             | <ul> <li>Courteousness of staff</li> <li>Cleanliness of classroom\labs</li> </ul>                                                                                                                               |  |  |  |  |  |  |
|             | Overall condition of classroom/labs     Level of supplies in the restrooms                                                                                                                                      |  |  |  |  |  |  |
| 0 11 50     | Grounds Department                                                                                                                                                                                              |  |  |  |  |  |  |
| Question 59 | Based on your experience with the Grounds Department, please indicate your level of satisfaction with the:                                                                                                      |  |  |  |  |  |  |
|             | Courteousness of staff     Number of exterior trash receptacles                                                                                                                                                 |  |  |  |  |  |  |
|             | <ul> <li>Emptying cycle of exterior trash receptacles</li> <li>College landscape</li> </ul>                                                                                                                     |  |  |  |  |  |  |
|             | Maintenance Department                                                                                                                                                                                          |  |  |  |  |  |  |
| Question 60 | Based on your experience with the Maintenance Department, please indicate your level of                                                                                                                         |  |  |  |  |  |  |
|             | satisfaction with the:                                                                                                                                                                                          |  |  |  |  |  |  |
|             | Courteousness of staff                                                                                                                                                                                          |  |  |  |  |  |  |
| 0 11 51     | Facilities Department                                                                                                                                                                                           |  |  |  |  |  |  |
| Question 61 | Based on your experience with the Facilities Department, please indicate your level of satisfaction with the:                                                                                                   |  |  |  |  |  |  |
|             | <ul> <li>Comfort of classroom furnishings</li> <li>Condition of classroom furnishings</li> </ul>                                                                                                                |  |  |  |  |  |  |
|             | <ul> <li>Ability of new buildings, classrooms and labs</li> <li>Promptness with which safety hazards are</li> </ul>                                                                                             |  |  |  |  |  |  |
|             | to accommodate your educational needs removed  Food Services/Cafeteria                                                                                                                                          |  |  |  |  |  |  |
| Question 62 | Based on your experience with Food Services, please indicate your level of satisfaction with the:                                                                                                               |  |  |  |  |  |  |
| 236367702   | • Friendliness of • Courteousness • Food inventory • Wait levels                                                                                                                                                |  |  |  |  |  |  |
|             | staff of staff levels                                                                                                                                                                                           |  |  |  |  |  |  |
|             | • Selection of cold • Selection of hot • Cleanliness of • Price                                                                                                                                                 |  |  |  |  |  |  |
|             | food choices food choices food service area                                                                                                                                                                     |  |  |  |  |  |  |