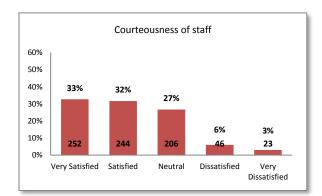

stern College?

 Succeed in your classes at Southwestern College?

#### **Question 6**

Based on your experience with the Financial Aid Department, please indicate your level of satisfaction with:

- Helpfulness of staff
- Amount of information provided
- Timeliness of information

- Helpfulness of staff
- Amount of information provided
- Timeliness of information

# Question 7 Question 8

Have you used any of the Financial Aid Office's online services?

Based on your experience using online services provided by the Southwestern College Financial Aid Office, please indicate your level of satisfaction with:

- Amount of information provided
- Timeliness of information
- Overall quality of service

- Accuracy of information provided
- Ease of online navigation process





N=818





N=547





N=771





N=769





N=771





N=767 N=273





N=274



N=271

## **Statistical Results: Financial Aid**

|              | Item                                                                                                               | Response<br>Count | No<br>Response | Response<br>Percent | Percent<br>"Yes" | Percent<br>"No" | Percent<br>Total |
|--------------|--------------------------------------------------------------------------------------------------------------------|-------------------|----------------|---------------------|------------------|-----------------|------------------|
| Question 4   | Have you ever received<br>Financial Aid while<br>attending<br>Southwestern College?                                | 818               | 15             | 98.2%