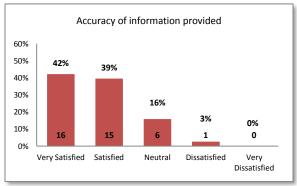

- 1. The Student Support Services portion of the questionnaire underwent revision with the introduction of additional student service prompts including International Program (Study Abroad), Student Veterans' Resource Center (New), and CalWORKs.
- 2. Several survey questions experienced substantial changes (e.g. *Financial Aid, Counseling*).
- 3. Three open-ended questions were introduced for the first time to seek a "brief response regarding [a] current and/or potential student service."