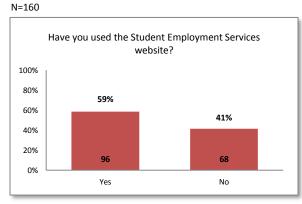

|             | Spring 2014                                                                                                                     |  |  |  |  |  |
|-------------|---------------------------------------------------------------------------------------------------------------------------------|--|--|--|--|--|
|             | Veterans Services                                                                                                               |  |  |  |  |  |
| Question 31 | 1 Are you a veteran?                                                                                                            |  |  |  |  |  |
| Question 32 | Based on your experience with the Veterans' Services office, please indicate your level of satisfaction with:                   |  |  |  |  |  |
|             | <ul> <li>Helpfulness of staff</li> <li>Courteousness of staff</li> <li>Your overall experience</li> </ul>                       |  |  |  |  |  |
| Question 33 | Have you ever used services provided by the NEW Student Veterans' Resource Center?                                              |  |  |  |  |  |
| Question 34 | Based on your experience with the NEW Student Veterans" Resource Center, please indicate your level of satisfaction with:       |  |  |  |  |  |
|             | <ul> <li>Helpfulness of staff</li> <li>Courteousness of staff</li> <li>You experience overall</li> </ul>                        |  |  |  |  |  |
|             | Career Center                                                                                                                   |  |  |  |  |  |
| Question 35 | Have you ever used any of the services provided by the Career Center?                                                           |  |  |  |  |  |
| Question 36 | Did you participate in any of the career assessments (Choices, MBTI, Career Cruising)?                                          |  |  |  |  |  |
| Question 37 | Did you find the Career Center services helpful in identifying your career or educational goals?                                |  |  |  |  |  |
| Question 38 | Based on your experience with the Career Center, please indicate your level of satisfaction with:                               |  |  |  |  |  |
|             | <ul> <li>Helpfulness of staff</li> <li>Your experience overall</li> </ul>                                                       |  |  |  |  |  |
|             | Student Employment Services                                                                                                     |  |  |  |  |  |
| Question 39 | Have you ever used any of the services provided by Student Employment Services?                                                 |  |  |  |  |  |
| Question 40 | How many times each month do you use services provided by Student Employment Services?                                          |  |  |  |  |  |
|             | • Never • 1-3 times • 4-6 times • 7 or more times                                                                               |  |  |  |  |  |
| Question 41 | Have you used the resume or interview assistance services provided by the Student Employment Services?                          |  |  |  |  |  |
| Question 42 | Have you used the Student Employment Services website?                                                                          |  |  |  |  |  |
| Question 43 | Based on your experience with Student Employment Services, please indicate your level of satisfaction with:                     |  |  |  |  |  |
|             | <ul> <li>Helpfulness of staff</li> <li>Your experience overall</li> </ul>                                                       |  |  |  |  |  |
|             | Disability Support Services                                                                                                     |  |  |  |  |  |
| Question 44 | Have you used services provided by Disability Support Services?                                                                 |  |  |  |  |  |
| Question 45 | Based on your experience with the Disability Support Services office, please indicate your level of satisfaction with:          |  |  |  |  |  |
|             | <ul> <li>Helpfulness of staff</li> <li>Courteousness of staff</li> </ul>                                                        |  |  |  |  |  |
|             | <ul> <li>Amount of information provided</li> <li>Accuracy of information provided</li> </ul>                                    |  |  |  |  |  |
|             | Timeliness of information     Your experience overall                                                                           |  |  |  |  |  |
|             | Counseling Center                                                                                                               |  |  |  |  |  |
| Question 46 | Have you ever used any of the services provided by the Counseling Center in Chula Vista?                                        |  |  |  |  |  |
| Question 47 | Were your counseling needs met?                                                                                                 |  |  |  |  |  |
| Question 48 | In your first semester at Southwestern College, did you attend an orientation to college?                                       |  |  |  |  |  |
| Question 49 | Based on your experience with the Counseling Center at the Chula Vista campus, please indicate your level of satisfaction with: |  |  |  |  |  |
|             | <ul> <li>Front desk staff</li> <li>Counselors at Walk-in service</li> <li>Counselors in appointment session</li> </ul>          |  |  |  |  |  |
| Question 50 | Did you review information on any of the following topics in the Orientations Session?                                          |  |  |  |  |  |
|             | <ul> <li>College resources</li> <li>Student success characteristics</li> <li>An overview of your educational options</li> </ul> |  |  |  |  |  |
| Question 51 | Did you schedule and attend an individual counseling appointment with a college counselor?                                      |  |  |  |  |  |