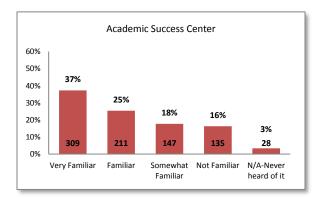

## **Student Support Service Familiarity Rankings**

| <u>Item</u>                                             | Familiarity Percentage <sup>1</sup> | Familiarity Average Score <sup>2</sup> |
|---------------------------------------------------------|-------------------------------------|----------------------------------------|
| Admissions & Records                                    | 96%                                 | 4.2                                    |
| Financial Aid                                           | 89%                                 | 4.2                                    |
| Counseling                                              | 89%                                 | 4.1                                    |
| Assessment/Prerequisites Center                         | 88%                                 | 3.9                                    |
| Academic Success Center                                 | 80%                                 | 3.9                                    |
| Career Center                                           | 68%                                 | 3.4                                    |
| Transfer Center                                         | 66%                                 | 3.4                                    |
| Health Services                                         | 65%                                 | 3.3                                    |
| EOPS/CARE                                               | 63%                                 | 3.6                                    |
| Student Employment Services                             | 63%                                 | 3.3                                    |
| Associated Student Organization (ASO) and Student Clubs | 61%                                 | 3.3                                    |
| Disability Support Services                             | 58%                                 | 3.2                                    |
| Service Learning                                        | 48%                                 | 3.0                                    |
| Veterans' Services Office                               | 46%                                 | 3.0                                    |
| Student Veteran's Services (New)                        | 42%                                 | 2.9                                    |
| International Program (Study Abroad)                    | 44%                                 | 2.8                                    |
| Outreach                                                | 41%                                 | 2.8                                    |
| CalWORKs                                                | 41%                                 | 2.8                                    |
| Center for Technical Education/Women's Resource Center  | 30%                                 | 2.7                                    |