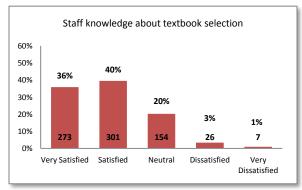

|                                                                                                   |                                                                                                                            | 3pmg 2014                                                        |  |  |  |  |
|---------------------------------------------------------------------------------------------------|----------------------------------------------------------------------------------------------------------------------------|------------------------------------------------------------------|--|--|--|--|
| Southwestern College Bookstore                                                                    |                                                                                                                            |                                                                  |  |  |  |  |
| Question 63                                                                                       | Based on your experience with the Southwestern College Bookstore, please indicate your level of satisfaction with the:     |                                                                  |  |  |  |  |
|                                                                                                   | <ul> <li>Courteousness of staff</li> </ul>                                                                                 | <ul> <li>Staff knowledge about textbook selection</li> </ul>     |  |  |  |  |
|                                                                                                   | Staff knowledge about product information                                                                                  | <ul> <li>Cleanliness of store</li> </ul>                         |  |  |  |  |
|                                                                                                   | Police Departme                                                                                                            | ent                                                              |  |  |  |  |
| Question 64                                                                                       | How many times have you had contact with the Ca                                                                            | mpus Police department?                                          |  |  |  |  |
|                                                                                                   | • None                                                                                                                     | • 1-2 times                                                      |  |  |  |  |
|                                                                                                   | • 3-4 times                                                                                                                | • 5+ times                                                       |  |  |  |  |
| Question 65                                                                                       | Please select which ways you had contact with the                                                                          |                                                                  |  |  |  |  |
|                                                                                                   | Parking     Victim of a crime                                                                                              | Reported a     Witnessed a                                       |  |  |  |  |
|                                                                                                   | Violations  ■ Casual ■ Traffic stop                                                                                        | crime crime  No contact with Other (please                       |  |  |  |  |
|                                                                                                   | encounter                                                                                                                  | Campus Police specify: )                                         |  |  |  |  |
|                                                                                                   | <ul> <li>Suspected or charged with a crime</li> </ul>                                                                      | <ul> <li>Service-oriented (i.e. escort lost property,</li> </ul> |  |  |  |  |
|                                                                                                   |                                                                                                                            | lockout, etc.)                                                   |  |  |  |  |
| Question 66                                                                                       | Based on your experience with the College Police D                                                                         | Department, please indicate your level of                        |  |  |  |  |
|                                                                                                   | satisfaction with:                                                                                                         | uspess of staff • Vour experience everall                        |  |  |  |  |
| <ul> <li>Helpfulness of staff</li> <li>College Cashiers Office</li> </ul> Your experience overall |                                                                                                                            |                                                                  |  |  |  |  |
| Question 67                                                                                       | Based on your experience with the College Cashier                                                                          |                                                                  |  |  |  |  |
| Question 67                                                                                       | with the:                                                                                                                  | s Office, please indicate your level of satisfaction             |  |  |  |  |
|                                                                                                   |                                                                                                                            | ficiency in  • Staff's knowledge about                           |  |  |  |  |
|                                                                                                   | courteousness of staff processing accurate                                                                                 | ng transaction student services and                              |  |  |  |  |
|                                                                                                   | Your Schedule                                                                                                              | · · · · · · · · · · · · · · · · · · ·                            |  |  |  |  |
| Question 68                                                                                       | The majority of my classes are:                                                                                            |                                                                  |  |  |  |  |
| 200000000000000000000000000000000000000                                                           |                                                                                                                            | /Afternoon • Afternoon/Evening                                   |  |  |  |  |
|                                                                                                   | • Evening • Weeken                                                                                                         |                                                                  |  |  |  |  |
|                                                                                                   | Your Preferred Communica                                                                                                   |                                                                  |  |  |  |  |
| Question 69                                                                                       | Please indicate the communication method that you prefer for social and business networking. Please choose all that apply: |                                                                  |  |  |  |  |
|                                                                                                   | • Email • Twitter                                                                                                          | Facebook     Mobile phone                                        |  |  |  |  |
|                                                                                                   | • Smart phone • Tablet                                                                                                     | Other (please specify: )                                         |  |  |  |  |
|                                                                                                   |                                                                                                                            |                                                                  |  |  |  |  |