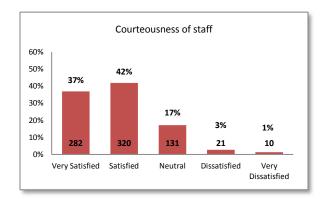

|                                                                                                   |                                                                                                                            | 3pmg 2014                                                        |  |  |  |  |
|---------------------------------------------------------------------------------------------------|----------------------------------------------------------------------------------------------------------------------------|------------------------------------------------------------------|--|--|--|--|
| Southwestern College Bookstore                                                                    |                                                                                                                            |                                                                  |  |  |  |  |
| Question 63                                                                                       | Based on your experience with the Southwestern College Bookstore, please indicate your level of satisfaction with the:     |                                                                  |  |  |  |  |
|                                                                                                   | <ul> <li>Courteousness of staff</li> </ul>                                                                                 | <ul> <li>Staff knowledge about textbook selection</li> </ul>     |  |  |  |  |
|                                                                                                   | Staff knowledge about product information                                                                                  | <ul> <li>Cleanliness of store</li> </ul>                         |  |  |  |  |
|                                                                                                   | Police Departme                                                                                                            | ent                                                              |  |  |  |  |
| Question 64                                                                                       | How many times have you had contact with the Ca                                                                            | mpus Police department?                                          |  |  |  |  |
|                                                                                                   | • None                                                                                                                     | • 1-2 times                                                      |  |  |  |  |
|                                                                                                   | • 3-4 times                                                                                                                | • 5+ times                                                       |  |  |  |  |
| Question 65                                                                                       | Please select which ways you had contact with the                                                                          |                                                                  |  |  |  |  |
|                                                                                                   | Parking     Victim of a crime                                                                                              | Reported a     Witnessed a                                       |  |  |  |  |
|                                                                                                   | Violations  ■ Casual ■ Traffic stop                                                                                        | crime crime  No contact with Other (please                       |  |  |  |  |
|                                                                                                   | encounter                                                                                                                  | Campus Police specify: )                                         |  |  |  |  |
|                                                                                                   | <ul> <li>Suspected or charged with a crime</li> </ul>                                                                      | <ul> <li>Service-oriented (i.e. escort lost property,</li> </ul> |  |  |  |  |
|                                                                                                   |                                                                                                                            | lockout, etc.)                                                   |  |  |  |  |
| Question 66                                                                                       | Based on your experience with the College Police D                                                                         | Department, please indicate your level of                        |  |  |  |  |
|                                                                                                   | satisfaction with:                                                                                                         | uspess of staff • Vour experience everall                        |  |  |  |  |
| <ul> <li>Helpfulness of staff</li> <li>College Cashiers Office</li> </ul> Your experience overall |                                                                                                                            |                                                                  |  |  |  |  |
| Question 67                                                                                       | Based on your experience with the College Cashier                                                                          |                                                                  |  |  |  |  |
| Question 67                                                                                       | with the:                                                                                                                  | s Office, please indicate your level of satisfaction             |  |  |  |  |
|                                                                                                   |                                                                                                                            | ficiency in  • Staff's knowledge about                           |  |  |  |  |
|                                                                                                   | courteousness of staff processing accurate                                                                                 | ng transaction student services and                              |  |  |  |  |
|                                                                                                   | Your Schedule                                                                                                              | · · · · · · · · · · · · · · · · · · ·                            |  |  |  |  |
| Question 68                                                                                       | The majority of my classes are:                                                                                            |                                                                  |  |  |  |  |
| 200000000000000000000000000000000000000                                                           |                                                                                                                            | /Afternoon • Afternoon/Evening                                   |  |  |  |  |
|                                                                                                   | • Evening • Weeken                                                                                                         |                                                                  |  |  |  |  |
|                                                                                                   | Your Preferred Communica                                                                                                   |                                                                  |  |  |  |  |
| Question 69                                                                                       | Please indicate the communication method that you prefer for social and business networking. Please choose all that apply: |                                                                  |  |  |  |  |
|                                                                                                   | • Email • Twitter                                                                                                          | Facebook     Mobile phone                                        |  |  |  |  |
|                                                                                                   | • Smart phone • Tablet                                                                                                     | Other (please specify: )                                         |  |  |  |  |
|                                                                                                   |                                                                                                                            |                                                                  |  |  |  |  |