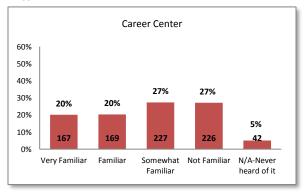

## **Student Support Service Familiarity Rankings**

| <u>Item</u>                                             | Familiarity Percentage <sup>1</sup> | Familiarity Average Score <sup>2</sup> |
|---------------------------------------------------------|-------------------------------------|----------------------------------------|
| Admissions & Records                                    | 96%                                 | 4.2                                    |
| Financial Aid                                           | 89%                                 | 4.2                                    |
| Counseling                                              | 89%                                 | 4.1                                    |
| Assessment/Prerequisites Center                         | 88%                                 | 3.9                                    |
| Academic Success Center                                 | 80%                                 | 3.9                                    |
| Career Center                                           | 68%                                 | 3.4                                    |
| Transfer Center                                         | 66%                                 | 3.4                                    |
| Health Services                                         | 65%                                 | 3.3                                    |
| EOPS/CARE                                               | 63%                                 | 3.6                                    |
| Student Employment Services                             | 63%                                 | 3.3                                    |
| Associated Student Organization (ASO) and Student Clubs | 61%                                 | 3.3                                    |
| Disability Support Services                             | 58%                                 | 3.2                                    |
| Service Learning                                        | 48%                                 | 3.0                                    |
| Veterans' Services Office                               | 46%                                 | 3.0                                    |
| Student Veteran's Services (New)                        | 42%                                 | 2.9                                    |
| International Program (Study Abroad)                    | 44%                                 | 2.8                                    |
| Outreach                                                | 41%                                 | 2.8                                    |
| CalWORKs                                                | 41%                                 | 2.8                                    |
| Center for Technical Education/Women's Resource Center  | 30%                                 | 2.7                                    |