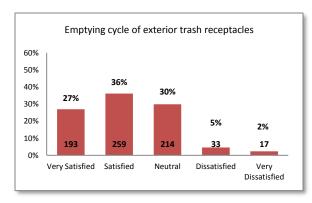

|             | Spring 2014                                                                                                                                                                                                     |  |  |  |  |  |  |
|-------------|-----------------------------------------------------------------------------------------------------------------------------------------------------------------------------------------------------------------|--|--|--|--|--|--|
|             | Assessment Center/Prerequisites Center                                                                                                                                                                          |  |  |  |  |  |  |
| Question 52 | Question 52 Did you take one or more assessment tests during your first semester?                                                                                                                               |  |  |  |  |  |  |
| Question 53 | Did you clearly understand how to select courses based on the results of your assessment test?                                                                                                                  |  |  |  |  |  |  |
|             | Academic Success Center                                                                                                                                                                                         |  |  |  |  |  |  |
| Question 54 | 54 Which of the following Academic Success Center services have you utilized?                                                                                                                                   |  |  |  |  |  |  |
|             | <ul> <li>English Writing Center</li> <li>Tutoring Services</li> <li>Online Writing Lab (OWL)</li> </ul>                                                                                                         |  |  |  |  |  |  |
|             | <ul> <li>Test reviews</li> <li>Workshops</li> <li>Proctored exams</li> </ul>                                                                                                                                    |  |  |  |  |  |  |
|             | <ul> <li>Open Labs (Biology,         <ul> <li>Business, Child</li> <li>Development, CIS/CL,</li> <li>Language Conversation</li> <li>Lab, Math/Science, Music,</li> <li>Nursing, Reading)</li> </ul> </li> </ul> |  |  |  |  |  |  |
|             | General Questions                                                                                                                                                                                               |  |  |  |  |  |  |
| Question 55 | Name one service you utilized and liked the most, why you liked it, or how the service was helpful to you.                                                                                                      |  |  |  |  |  |  |
| Question 56 | Name one service you utilized that you did not like and what can be done to improve this service.                                                                                                               |  |  |  |  |  |  |
| Question 57 | List the "Top 3" NEW online services you would like the College to provide.                                                                                                                                     |  |  |  |  |  |  |
|             | Custodial Services                                                                                                                                                                                              |  |  |  |  |  |  |
| Question 58 | Based on your experience with Custodial Services, please indicate your level of satisfaction with the:                                                                                                          |  |  |  |  |  |  |
|             | <ul> <li>Courteousness of staff</li> <li>Cleanliness of classroom\labs</li> </ul>                                                                                                                               |  |  |  |  |  |  |
|             | Overall condition of classroom/labs     Level of supplies in the restrooms                                                                                                                                      |  |  |  |  |  |  |
| 0 11 50     | Grounds Department                                                                                                                                                                                              |  |  |  |  |  |  |
| Question 59 | Based on your experience with the Grounds Department, please indicate your level of satisfaction with the:                                                                                                      |  |  |  |  |  |  |
|             | Courteousness of staff     Number of exterior trash receptacles                                                                                                                                                 |  |  |  |  |  |  |
|             | <ul> <li>Emptying cycle of exterior trash receptacles</li> <li>College landscape</li> </ul>                                                                                                                     |  |  |  |  |  |  |
|             | Maintenance Department                                                                                                                                                                                          |  |  |  |  |  |  |
| Question 60 | Based on your experience with the Maintenance Department, please indicate your level of                                                                                                                         |  |  |  |  |  |  |
|             | satisfaction with the:                                                                                                                                                                                          |  |  |  |  |  |  |
|             | Courteousness of staff                                                                                                                                                                                          |  |  |  |  |  |  |
| 0 11 51     | Facilities Department                                                                                                                                                                                           |  |  |  |  |  |  |
| Question 61 | Based on your experience with the Facilities Department, please indicate your level of satisfaction with the:                                                                                                   |  |  |  |  |  |  |
|             | <ul> <li>Comfort of classroom furnishings</li> <li>Condition of classroom furnishings</li> </ul>                                                                                                                |  |  |  |  |  |  |
|             | <ul> <li>Ability of new buildings, classrooms and labs</li> <li>Promptness with which safety hazards are</li> </ul>                                                                                             |  |  |  |  |  |  |
|             | to accommodate your educational needs removed  Food Services/Cafeteria                                                                                                                                          |  |  |  |  |  |  |
| Question 62 | Based on your experience with Food Services, please indicate your level of satisfaction with the:                                                                                                               |  |  |  |  |  |  |
| 236367702   | • Friendliness of • Courteousness • Food inventory • Wait levels                                                                                                                                                |  |  |  |  |  |  |
|             | staff of staff levels                                                                                                                                                                                           |  |  |  |  |  |  |
|             | • Selection of cold • Selection of hot • Cleanliness of • Price                                                                                                                                                 |  |  |  |  |  |  |
|             | food choices food choices food service area                                                                                                                                                                     |  |  |  |  |  |  |