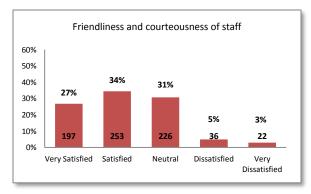

|
| Question 66-2 | Courteousness of staff                                                 | 633               | 200            | 76.0%               | 3.6                                       | 4               | 1.0                   |
| Question 66-3 | Your experience overall                                                | 630               | 203            | 75.6%               | 3.6                                       | 4               | 1.0                   |

### **College Cashiers Office**

#### **Question 67**

Based on your experience with the College Cashier's Office, please indicate your level of satisfaction with the:

- Friendliness of courteousness of staff
- Staff's efficiency in processing transaction accurately
- Staff's knowledge about student services and policies





N=734



N=732

### **Statistical Results: College Cashiers Office**

|               | Item                                                        | Response<br>Count | No<br>Response | Response<br>Percent | Average<br>Score | Median<br>Score | Standard<br>Deviation |
|---------------|-------------------------------------------------------------|-------------------|----------------|---------------------|------------------|-----------------|-----------------------|
| Question 67-1 | Friendliness and courteousness of staff                     | 734               | 99             | 88.1%               | 3.8              | 4               | 1.0                   |
| Question 67-2 | Staff's efficiency in processing transactions accurately    | 732               | 101            | 87.9%