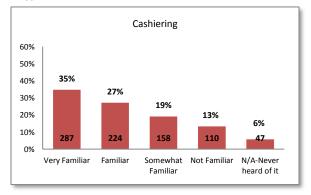

### **Institutional Service Familiarity Rankings**

| Bookstore               | 97% | 4.4 |
|-------------------------|-----|-----|
| Food Services/Cafeteria | 85% | 4.1 |
| Cashiering              | 81% | 3.9 |
| College Police          | 77% | 3.5 |
| Grounds                 | 71% | 3.6 |
| Facilities              | 71% | 3.5 |
| Maintenance             | 46% | 2.9 |
| Custodial               | 44% | 2.8 |