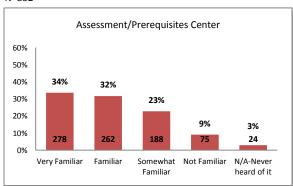

## **Student Support Service Familiarity Rankings**

| <u>Item</u>                                             | Familiarity Percentage <sup>1</sup> | Familiarity Average Score <sup>2</sup> |
|---------------------------------------------------------|-------------------------------------|----------------------------------------|
| Admissions & Records                                    | 96%                                 | 4.2                                    |
| Financial Aid                                           | 89%                                 | 4.2                                    |
| Counseling                                              | 89%                                 | 4.1                                    |
| Assessment/Prerequisites Center                         | 88%                                 | 3.9                                    |
| Academic Success Center                                 | 80%                                 | 3.9                                    |
| Career Center                                           | 68%                                 | 3.4                                    |
| Transfer Center                                         | 66%                                 | 3.4                                    |
| Health Services                                         | 65%                                 | 3.3                                    |
| EOPS/CARE                                               | 63%                                 | 3.6                                    |
| Student Employment Services                             | 63%                                 | 3.3                                    |
| Associated Student Organization (ASO) and Student Clubs | 61%                                 | 3.3                                    |
| Disability Support Services                             | 58%                                 | 3.2                                    |
| Service Learning                                        | 48%                                 | 3.0                                    |
| Veterans' Services Office                               | 46%                                 | 3.0                                    |
| Student Veteran's Services (New)                        | 42%                                 | 2.9                                    |
| International Program (Study Abroad)                    | 44%                                 | 2.8                                    |
| Outreach                                                | 41%                                 | 2.8                                    |
| CalWORKs                                                | 41%                                 | 2.8                                    |
| Center for Technical Education/Women's Resource Center  | 30%                                 | 2.7                                    |