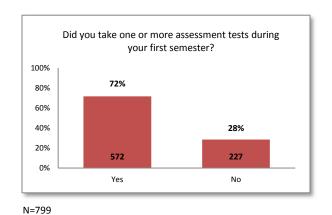

|             | Spring 2014                                                                                                                                                                                                     |  |  |  |  |  |  |
|-------------|-----------------------------------------------------------------------------------------------------------------------------------------------------------------------------------------------------------------|--|--|--|--|--|--|
|             | Assessment Center/Prerequisites Center                                                                                                                                                                          |  |  |  |  |  |  |
| Question 52 | Question 52 Did you take one or more assessment tests during your first semester?                                                                                                                               |  |  |  |  |  |  |
| Question 53 | Did you clearly understand how to select courses based on the results of your assessment test?                                                                                                                  |  |  |  |  |  |  |
|             | Academic Success Center                                                                                                                                                                                         |  |  |  |  |  |  |
| Question 54 | 54 Which of the following Academic Success Center services have you utilized?                                                                                                                                   |  |  |  |  |  |  |
|             | <ul> <li>English Writing Center</li> <li>Tutoring Services</li> <li>Online Writing Lab (OWL)</li> </ul>                                                                                                         |  |  |  |  |  |  |
|             | <ul> <li>Test reviews</li> <li>Workshops</li> <li>Proctored exams</li> </ul>                                                                                                                                    |  |  |  |  |  |  |
|             | <ul> <li>Open Labs (Biology,         <ul> <li>Business, Child</li> <li>Development, CIS/CL,</li> <li>Language Conversation</li> <li>Lab, Math/Science, Music,</li> <li>Nursing, Reading)</li> </ul> </li> </ul> |  |  |  |  |  |  |
|             | General Questions                                                                                                                                                                                               |  |  |  |  |  |  |
| Question 55 | Name one service you utilized and liked the most, why you liked it, or how the service was helpful to you.                                                                                                      |  |  |  |  |  |  |
| Question 56 | Name one service you utilized that you did not like and what can be done to improve this service.                                                                                                               |  |  |  |  |  |  |
| Question 57 | List the "Top 3" NEW online services you would like the College to provide.                                                                                                                                     |  |  |  |  |  |  |
|             | Custodial Services                                                                                                                                                                                              |  |  |  |  |  |  |
| Question 58 | Based on your experience with Custodial Services, please indicate your level of satisfaction with the:                                                                                                          |  |  |  |  |  |  |
|             | <ul> <li>Courteousness of staff</li> <li>Cleanliness of classroom\labs</li> </ul>                                                                                                                               |  |  |  |  |  |  |
|             | Overall condition of classroom/labs     Level of supplies in the restrooms                                                                                                                                      |  |  |  |  |  |  |
| 0 11 50     | Grounds Department                                                                                                                                                                                              |  |  |  |  |  |  |
| Question 59 | Based on your experience with the Grounds Department, please indicate your level of satisfaction with the:                                                                                                      |  |  |  |  |  |  |
|             | Courteousness of staff     Number of exterior trash receptacles                                                                                                                                                 |  |  |  |  |  |  |
|             | <ul> <li>Emptying cycle of exterior trash receptacles</li> <li>College landscape</li> </ul>                                                                                                                     |  |  |  |  |  |  |
|             | Maintenance Department                                                                                                                                                                                          |  |  |  |  |  |  |
| Question 60 | Based on your experience with the Maintenance Department, please indicate your level of                                                                                                                         |  |  |  |  |  |  |
|             | satisfaction with the:                                                                                                                                                                                          |  |  |  |  |  |  |
|             | Courteousness of staff                                                                                                                                                                                          |  |  |  |  |  |  |
| 0 11 51     | Facilities Department                                                                                                                                                                                           |  |  |  |  |  |  |
| Question 61 | Based on your experience with the Facilities Department, please indicate your level of satisfaction with the:                                                                                                   |  |  |  |  |  |  |
|             | <ul> <li>Comfort of classroom furnishings</li> <li>Condition of classroom furnishings</li> </ul>                                                                                                                |  |  |  |  |  |  |
|             | <ul> <li>Ability of new buildings, classrooms and labs</li> <li>Promptness with which safety hazards are</li> </ul>                                                                                             |  |  |  |  |  |  |
|             | to accommodate your educational needs removed  Food Services/Cafeteria                                                                                                                                          |  |  |  |  |  |  |
| Question 62 | Based on your experience with Food Services, please indicate your level of satisfaction with the:                                                                                                               |  |  |  |  |  |  |
| 236367702   | • Friendliness of • Courteousness • Food inventory • Wait levels                                                                                                                                                |  |  |  |  |  |  |
|             | staff of staff levels                                                                                                                                                                                           |  |  |  |  |  |  |
|             | • Selection of cold • Selection of hot • Cleanliness of • Price                                                                                                                                                 |  |  |  |  |  |  |
|             | food choices food choices food service area                                                                                                                                                                     |  |  |  |  |  |  |