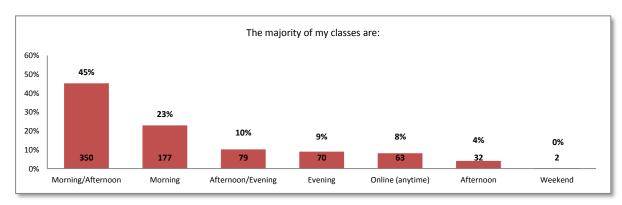

|                                                                                                   |                                                                                                                            | 3pmg 2014                                                        |  |  |  |  |
|---------------------------------------------------------------------------------------------------|----------------------------------------------------------------------------------------------------------------------------|------------------------------------------------------------------|--|--|--|--|
| Southwestern College Bookstore                                                                    |                                                                                                                            |                                                                  |  |  |  |  |
| Question 63                                                                                       | Based on your experience with the Southwestern College Bookstore, please indicate your level of satisfaction with the:     |                                                                  |  |  |  |  |
|                                                                                                   | <ul> <li>Courteousness of staff</li> </ul>                                                                                 | <ul> <li>Staff knowledge about textbook selection</li> </ul>     |  |  |  |  |
|                                                                                                   | Staff knowledge about product information                                                                                  | <ul> <li>Cleanliness of store</li> </ul>                         |  |  |  |  |
|                                                                                                   | Police Departme                                                                                                            | ent                                                              |  |  |  |  |
| Question 64                                                                                       | How many times have you had contact with the Ca                                                                            | mpus Police department?                                          |  |  |  |  |
|                                                                                                   | • None                                                                                                                     | • 1-2 times                                                      |  |  |  |  |
|                                                                                                   | • 3-4 times                                                                                                                | • 5+ times                                                       |  |  |  |  |
| Question 65                                                                                       | Please select which ways you had contact with the                                                                          |                                                                  |  |  |  |  |
|                                                                                                   | Parking     Victim of a crime                                                                                              | Reported a     Witnessed a                                       |  |  |  |  |
|                                                                                                   | Violations  ■ Casual ■ Traffic stop                                                                                        | crime crime  No contact with Other (please                       |  |  |  |  |
|                                                                                                   | encounter                                                                                                                  | Campus Police specify: )                                         |  |  |  |  |
|                                                                                                   | <ul> <li>Suspected or charged with a crime</li> </ul>                                                                      | <ul> <li>Service-oriented (i.e. escort lost property,</li> </ul> |  |  |  |  |
|                                                                                                   |                                                                                                                            | lockout, etc.)                                                   |  |  |  |  |
| Question 66                                                                                       | Based on your experience with the College Police D                                                                         | Department, please indicate your level of                        |  |  |  |  |
|                                                                                                   | satisfaction with:                                                                                                         | uspess of staff • Vour experience everall                        |  |  |  |  |
| <ul> <li>Helpfulness of staff</li> <li>College Cashiers Office</li> </ul> Your experience overall |                                                                                                                            |                                                                  |  |  |  |  |
| Question 67                                                                                       | Based on your experience with the College Cashier                                                                          |                                                                  |  |  |  |  |
| Question 67                                                                                       | with the:                                                                                                                  | s Office, please indicate your level of satisfaction             |  |  |  |  |
|                                                                                                   |                                                                                                                            | ficiency in  • Staff's knowledge about                           |  |  |  |  |
|                                                                                                   | courteousness of staff processing accurate                                                                                 | ng transaction student services and                              |  |  |  |  |
|                                                                                                   | Your Schedule                                                                                                              | · · · · · · · · · · · · · · · · · · ·                            |  |  |  |  |
| Question 68                                                                                       | The majority of my classes are:                                                                                            |                                                                  |  |  |  |  |
| 200000000000000000000000000000000000000                                                           |                                                                                                                            | /Afternoon • Afternoon/Evening                                   |  |  |  |  |
|                                                                                                   | • Evening • Weeken                                                                                                         |                                                                  |  |  |  |  |
|                                                                                                   | Your Preferred Communica                                                                                                   |                                                                  |  |  |  |  |
| Question 69                                                                                       | Please indicate the communication method that you prefer for social and business networking. Please choose all that apply: |                                                                  |  |  |  |  |
|                                                                                                   | • Email • Twitter                                                                                                          | Facebook     Mobile phone                                        |  |  |  |  |
|                                                                                                   | • Smart phone • Tablet                                                                                                     | Other (please specify: )                                         |  |  |  |  |
|                                                                                                   |                                                                                                                            |                                                                  |  |  |  |  |