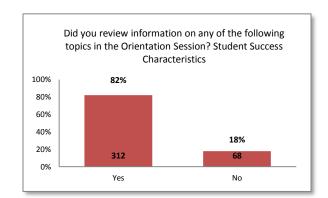

|             | Spring 2014                                                                                                                     |  |  |  |  |  |
|-------------|---------------------------------------------------------------------------------------------------------------------------------|--|--|--|--|--|
|             | Veterans Services                                                                                                               |  |  |  |  |  |
| Question 31 | 1 Are you a veteran?                                                                                                            |  |  |  |  |  |
| Question 32 | Based on your experience with the Veterans' Services office, please indicate your level of satisfaction with:                   |  |  |  |  |  |
|             | <ul> <li>Helpfulness of staff</li> <li>Courteousness of staff</li> <li>Your overall experience</li> </ul>                       |  |  |  |  |  |
| Question 33 | Have you ever used services provided by the NEW Student Veterans' Resource Center?                                              |  |  |  |  |  |
| Question 34 | Based on your experience with the NEW Student Veterans" Resource Center, please indicate your level of satisfaction with:       |  |  |  |  |  |
|             | <ul> <li>Helpfulness of staff</li> <li>Courteousness of staff</li> <li>You experience overall</li> </ul>                        |  |  |  |  |  |
|             | Career Center                                                                                                                   |  |  |  |  |  |
| Question 35 | Have you ever used any of the services provided by the Career Center?                                                           |  |  |  |  |  |
| Question 36 | Did you participate in any of the career assessments (Choices, MBTI, Career Cruising)?                                          |  |  |  |  |  |
| Question 37 | Did you find the Career Center services helpful in identifying your career or educational goals?                                |  |  |  |  |  |
| Question 38 | Based on your experience with the Career Center, please indicate your level of satisfaction with:                               |  |  |  |  |  |
|             | <ul> <li>Helpfulness of staff</li> <li>Your experience overall</li> </ul>                                                       |  |  |  |  |  |
|             | Student Employment Services                                                                                                     |  |  |  |  |  |
| Question 39 | Have you ever used any of the services provided by Student Employment Services?                                                 |  |  |  |  |  |
| Question 40 | How many times each month do you use services provided by Student Employment Services?                                          |  |  |  |  |  |
|             | • Never • 1-3 times • 4-6 times • 7 or more times                                                                               |  |  |  |  |  |
| Question 41 | Have you used the resume or interview assistance services provided by the Student Employment Services?                          |  |  |  |  |  |
| Question 42 | Have you used the Student Employment Services website?                                                                          |  |  |  |  |  |
| Question 43 | Based on your experience with Student Employment Services, please indicate your level of satisfaction with:                     |  |  |  |  |  |
|             | <ul> <li>Helpfulness of staff</li> <li>Your experience overall</li> </ul>                                                       |  |  |  |  |  |
|             | Disability Support Services                                                                                                     |  |  |  |  |  |
| Question 44 | Have you used services provided by Disability Support Services?                                                                 |  |  |  |  |  |
| Question 45 | Based on your experience with the Disability Support Services office, please indicate your level of satisfaction with:          |  |  |  |  |  |
|             | <ul> <li>Helpfulness of staff</li> <li>Courteousness of staff</li> </ul>                                                        |  |  |  |  |  |
|             | <ul> <li>Amount of information provided</li> <li>Accuracy of information provided</li> </ul>                                    |  |  |  |  |  |
|             | Timeliness of information     Your experience overall                                                                           |  |  |  |  |  |
|             | Counseling Center                                                                                                               |  |  |  |  |  |
| Question 46 | Have you ever used any of the services provided by the Counseling Center in Chula Vista?                                        |  |  |  |  |  |
| Question 47 | Were your counseling needs met?                                                                                                 |  |  |  |  |  |
| Question 48 | In your first semester at Southwestern College, did you attend an orientation to college?                                       |  |  |  |  |  |
| Question 49 | Based on your experience with the Counseling Center at the Chula Vista campus, please indicate your level of satisfaction with: |  |  |  |  |  |
|             | <ul> <li>Front desk staff</li> <li>Counselors at Walk-in service</li> <li>Counselors in appointment session</li> </ul>          |  |  |  |  |  |
| Question 50 | Did you review information on any of the following topics in the Orientations Session?                                          |  |  |  |  |  |
|             | <ul> <li>College resources</li> <li>Student success characteristics</li> <li>An overview of your educational options</li> </ul> |  |  |  |  |  |
| Question 51 | Did you schedule and attend an individual counseling appointment with a college counselor?                                      |  |  |  |  |  |