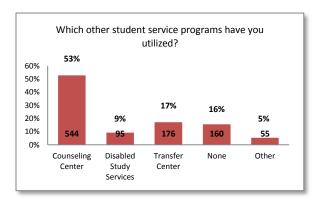

|             | Spring 2014                                                                                                                      |  |  |  |  |
|-------------|----------------------------------------------------------------------------------------------------------------------------------|--|--|--|--|
|             | Transfer Center                                                                                                                  |  |  |  |  |
| Question 10 | Did you participate in any of the Transfer Center's workshops (Steps to Transfer, UC/CSU Application Review, etc.)?              |  |  |  |  |
| Question 11 | Did you participate in any of the Transfer Center's university campus tours?                                                     |  |  |  |  |
| Question 12 | Have you ever used the Transfer Center website?                                                                                  |  |  |  |  |
| Question 13 | Did you find the Transfer Center services helpful in meeting your educational goal or transfer goal?                             |  |  |  |  |
| Question 14 | Based on your experience with the Transfer Center, please indicate your level of satisfaction with:                              |  |  |  |  |
| Question 1  | Helpfulness of staff/Counselors     Your experience overall                                                                      |  |  |  |  |
|             | EOPS/CARE                                                                                                                        |  |  |  |  |
| Question 15 | Are you a current EOPS student?                                                                                                  |  |  |  |  |
| Question 16 | Which other student services programs have you utilized? Please choose all that apply:                                           |  |  |  |  |
| Question 10 | Counseling Center     Disabled Student Services     Transfer Center                                                              |  |  |  |  |
|             | None     Other (please specify: )                                                                                                |  |  |  |  |
| А           | ssociated Student Organization of Southwestern College (ASO) and Inter-Club Council (ICC)                                        |  |  |  |  |
| Question 17 | Did you vote in the last ASO student election (May 2013)?                                                                        |  |  |  |  |
| Question 18 | Have you ever attended an ASO event?                                                                                             |  |  |  |  |
| Question 19 | Based on your experience with ASO events, please indicate your level of satisfaction with the:                                   |  |  |  |  |
|             | <ul> <li>Number of ASO events per semester</li> <li>Variety of ASO events per semester</li> </ul>                                |  |  |  |  |
|             | <ul> <li>Organization of ASO events</li> <li>Promotion of ASO events</li> </ul>                                                  |  |  |  |  |
| Question 20 | Are you a member of a student club?                                                                                              |  |  |  |  |
| Question 21 | Do the clubs at Southwestern College meet your needs?                                                                            |  |  |  |  |
|             | Health Services                                                                                                                  |  |  |  |  |
| Question 22 | Have you ever received services from the Health Services Office?                                                                 |  |  |  |  |
| Question 23 | Have you received any information from Health Services related to a healthy lifestyle?                                           |  |  |  |  |
| Question 24 | Based on your experience with the Southwestern College Health Services Office, please indicate your level of satisfaction with:  |  |  |  |  |
|             | <ul> <li>Helpfulness of staff</li> <li>Courteousness of staff</li> <li>Your overall experience</li> </ul>                        |  |  |  |  |
|             | Women's Resource Center                                                                                                          |  |  |  |  |
| Question 25 | Have you utilized a service at the Women's Resource Center?                                                                      |  |  |  |  |
| Question 26 | Based on your experience with the Southwestern College Women's Resource Center, please indicate your level of satisfaction with: |  |  |  |  |
|             | <ul> <li>Helpfulness of staff</li> <li>Courteousness of staff</li> <li>Your overall experience</li> </ul>                        |  |  |  |  |
|             | CalWORKs                                                                                                                         |  |  |  |  |
| Question 27 | Have your utilized the services in the CalWORKs program?                                                                         |  |  |  |  |
| Question 28 | Based on your experience with the CalWORKs program, please indicate your level of satisfaction with:                             |  |  |  |  |
|             | <ul> <li>Helpfulness of staff</li> <li>Courteousness of staff</li> <li>Your overall experience</li> </ul>                        |  |  |  |  |
|             | Center for Technical Education and Career Success (CTECS)                                                                        |  |  |  |  |
| Question 29 | Have you used the services provided by CTECS?                                                                                    |  |  |  |  |
| Question 30 | Based on your experience using services by CTECS, please indicate your level of satisfaction with:                               |  |  |  |  |
|             | Amount of information provided     Accuracy of information provided     Timeliness of information                                |  |  |  |  |
|             | <ul> <li>Timeliness of information</li> <li>Helpfulness of staff</li> </ul>                                                      |  |  |  |  |