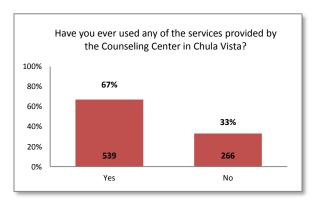

|             | Spring 2014                                                                                                                     |  |  |  |  |  |
|-------------|---------------------------------------------------------------------------------------------------------------------------------|--|--|--|--|--|
|             | Veterans Services                                                                                                               |  |  |  |  |  |
| Question 31 | 1 Are you a veteran?                                                                                                            |  |  |  |  |  |
| Question 32 | Based on your experience with the Veterans' Services office, please indicate your level of satisfaction with:                   |  |  |  |  |  |
|             | <ul> <li>Helpfulness of staff</li> <li>Courteousness of staff</li> <li>Your overall experience</li> </ul>                       |  |  |  |  |  |
| Question 33 | Have you ever used services provided by the NEW Student Veterans' Resource Center?                                              |  |  |  |  |  |
| Question 34 | Based on your experience with the NEW Student Veterans" Resource Center, please indicate your level of satisfaction with:       |  |  |  |  |  |
|             | <ul> <li>Helpfulness of staff</li> <li>Courteousness of staff</li> <li>You experience overall</li> </ul>                        |  |  |  |  |  |
|             | Career Center                                                                                                                   |  |  |  |  |  |
| Question 35 | Have you ever used any of the services provided by the Career Center?                                                           |  |  |  |  |  |
| Question 36 | Did you participate in any of the career assessments (Choices, MBTI, Career Cruising)?                                          |  |  |  |  |  |
| Question 37 | Did you find the Career Center services helpful in identifying your career or educational goals?                                |  |  |  |  |  |
| Question 38 | Based on your experience with the Career Center, please indicate your level of satisfaction with:                               |  |  |  |  |  |
|             | <ul> <li>Helpfulness of staff</li> <li>Your experience overall</li> </ul>                                                       |  |  |  |  |  |
|             | Student Employment Services                                                                                                     |  |  |  |  |  |
| Question 39 | Have you ever used any of the services provided by Student Employment Services?                                                 |  |  |  |  |  |
| Question 40 | How many times each month do you use services provided by Student Employment Services?                                          |  |  |  |  |  |
|             | • Never • 1-3 times • 4-6 times • 7 or more times                                                                               |  |  |  |  |  |
| Question 41 | Have you used the resume or interview assistance services provided by the Student Employment Services?                          |  |  |  |  |  |
| Question 42 | Have you used the Student Employment Services website?                                                                          |  |  |  |  |  |
| Question 43 | Based on your experience with Student Employment Services, please indicate your level of satisfaction with:                     |  |  |  |  |  |
|             | <ul> <li>Helpfulness of staff</li> <li>Your experience overall</li> </ul>                                                       |  |  |  |  |  |
|             | Disability Support Services                                                                                                     |  |  |  |  |  |
| Question 44 | Have you used services provided by Disability Support Services?                                                                 |  |  |  |  |  |
| Question 45 | Based on your experience with the Disability Support Services office, please indicate your level of satisfaction with:          |  |  |  |  |  |
|             | <ul> <li>Helpfulness of staff</li> <li>Courteousness of staff</li> </ul>                                                        |  |  |  |  |  |
|             | <ul> <li>Amount of information provided</li> <li>Accuracy of information provided</li> </ul>                                    |  |  |  |  |  |
|             | Timeliness of information     Your experience overall                                                                           |  |  |  |  |  |
|             | Counseling Center                                                                                                               |  |  |  |  |  |
| Question 46 | Have you ever used any of the services provided by the Counseling Center in Chula Vista?                                        |  |  |  |  |  |
| Question 47 | Were your counseling needs met?                                                                                                 |  |  |  |  |  |
| Question 48 | In your first semester at Southwestern College, did you attend an orientation to college?                                       |  |  |  |  |  |
| Question 49 | Based on your experience with the Counseling Center at the Chula Vista campus, please indicate your level of satisfaction with: |  |  |  |  |  |
|             | <ul> <li>Front desk staff</li> <li>Counselors at Walk-in service</li> <li>Counselors in appointment session</li> </ul>          |  |  |  |  |  |
| Question 50 | Did you review information on any of the following topics in the Orientations Session?                                          |  |  |  |  |  |
|             | <ul> <li>College resources</li> <li>Student success characteristics</li> <li>An overview of your educational options</li> </ul> |  |  |  |  |  |
| Question 51 | Did you schedule and attend an individual counseling appointment with a college counselor?                                      |  |  |  |  |  |