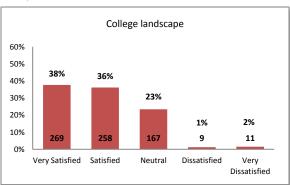

|             | Spring 2014                                                                                                                                                                                                     |  |  |  |  |  |  |
|-------------|-----------------------------------------------------------------------------------------------------------------------------------------------------------------------------------------------------------------|--|--|--|--|--|--|
|             | Assessment Center/Prerequisites Center                                                                                                                                                                          |  |  |  |  |  |  |
| Question 52 | Question 52 Did you take one or more assessment tests during your first semester?                                                                                                                               |  |  |  |  |  |  |
| Question 53 | Did you clearly understand how to select courses based on the results of your assessment test?                                                                                                                  |  |  |  |  |  |  |
|             | Academic Success Center                                                                                                                                                                                         |  |  |  |  |  |  |
| Question 54 | 54 Which of the following Academic Success Center services have you utilized?                                                                                                                                   |  |  |  |  |  |  |
|             | <ul> <li>English Writing Center</li> <li>Tutoring Services</li> <li>Online Writing Lab (OWL)</li> </ul>                                                                                                         |  |  |  |  |  |  |
|             | <ul> <li>Test reviews</li> <li>Workshops</li> <li>Proctored exams</li> </ul>                                                                                                                                    |  |  |  |  |  |  |
|             | <ul> <li>Open Labs (Biology,         <ul> <li>Business, Child</li> <li>Development, CIS/CL,</li> <li>Language Conversation</li> <li>Lab, Math/Science, Music,</li> <li>Nursing, Reading)</li> </ul> </li> </ul> |  |  |  |  |  |  |
|             | General Questions                                                                                                                                                                                               |  |  |  |  |  |  |
| Question 55 | Name one service you utilized and liked the most, why you liked it, or how the service was helpful to you.                                                                                                      |  |  |  |  |  |  |
| Question 56 | Name one service you utilized that you did not like and what can be done to improve this service.                                                                                                               |  |  |  |  |  |  |
| Question 57 | List the "Top 3" NEW online services you would like the College to provide.                                                                                                                                     |  |  |  |  |  |  |
|             | Custodial Services                                                                                                                                                                                              |  |  |  |  |  |  |
| Question 58 | Based on your experience with Custodial Services, please indicate your level of satisfaction with the:                                                                                                          |  |  |  |  |  |  |
|             | <ul> <li>Courteousness of staff</li> <li>Cleanliness of classroom\labs</li> </ul>                                                                                                                               |  |  |  |  |  |  |
|             | Overall condition of classroom/labs     Level of supplies in the restrooms                                                                                                                                      |  |  |  |  |  |  |
| 0 11 50     | Grounds Department                                                                                                                                                                                              |  |  |  |  |  |  |
| Question 59 | Based on your experience with the Grounds Department, please indicate your level of satisfaction with the:                                                                                                      |  |  |  |  |  |  |
|             | Courteousness of staff     Number of exterior trash receptacles                                                                                                                                                 |  |  |  |  |  |  |
|             | <ul> <li>Emptying cycle of exterior trash receptacles</li> <li>College landscape</li> </ul>                                                                                                                     |  |  |  |  |  |  |
|             | Maintenance Department                                                                                                                                                                                          |  |  |  |  |  |  |
| Question 60 | Based on your experience with the Maintenance Department, please indicate your level of                                                                                                                         |  |  |  |  |  |  |
|             | satisfaction with the:                                                                                                                                                                                          |  |  |  |  |  |  |
|             | Courteousness of staff                                                                                                                                                                                          |  |  |  |  |  |  |
| 0 11 51     | Facilities Department                                                                                                                                                                                           |  |  |  |  |  |  |
| Question 61 | Based on your experience with the Facilities Department, please indicate your level of satisfaction with the:                                                                                                   |  |  |  |  |  |  |
|             | <ul> <li>Comfort of classroom furnishings</li> <li>Condition of classroom furnishings</li> </ul>                                                                                                                |  |  |  |  |  |  |
|             | <ul> <li>Ability of new buildings, classrooms and labs</li> <li>Promptness with which safety hazards are</li> </ul>                                                                                             |  |  |  |  |  |  |
|             | to accommodate your educational needs removed  Food Services/Cafeteria                                                                                                                                          |  |  |  |  |  |  |
| Question 62 | Based on your experience with Food Services, please indicate your level of satisfaction with the:                                                                                                               |  |  |  |  |  |  |
| 236367702   | • Friendliness of • Courteousness • Food inventory • Wait levels                                                                                                                                                |  |  |  |  |  |  |
|             | staff of staff levels                                                                                                                                                                                           |  |  |  |  |  |  |
|             | • Selection of cold • Selection of hot • Cleanliness of • Price                                                                                                                                                 |  |  |  |  |  |  |
|             | food choices food choices food service area                                                                                                                                                                     |  |  |  |  |  |  |