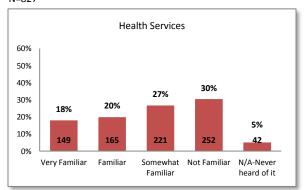

## **Student Support Service Familiarity Rankings**

| <u>Item</u>                                             | Familiarity Percentage <sup>1</sup> | Familiarity Average Score <sup>2</sup> |
|---------------------------------------------------------|-------------------------------------|----------------------------------------|
| Admissions & Records                                    | 96%                                 | 4.2                                    |
| Financial Aid                                           | 89%                                 | 4.2                                    |
| Counseling                                              | 89%                                 | 4.1                                    |
| Assessment/Prerequisites Center                         | 88%                                 | 3.9                                    |
| Academic Success Center                                 | 80%                                 | 3.9                                    |
| Career Center                                           | 68%                                 | 3.4                                    |
| Transfer Center                                         | 66%                                 | 3.4                                    |
| Health Services                                         | 65%                                 | 3.3                                    |
| EOPS/CARE                                               | 63%                                 | 3.6                                    |
| Student Employment Services                             | 63%                                 | 3.3                                    |
| Associated Student Organization (ASO) and Student Clubs | 61%                                 | 3.3                                    |
| Disability Support Services                             | 58%                                 | 3.2                                    |
| Service Learning                                        | 48%                                 | 3.0                                    |
| Veterans' Services Office                               | 46%                                 | 3.0                                    |
| Student Veteran's Services (New)                        | 42%                                 | 2.9                                    |
| International Program (Study Abroad)                    | 44%                                 | 2.8                                    |
| Outreach                                                | 41%                                 | 2.8                                    |
| CalWORKs                                                | 41%                                 | 2.8                                    |
| Center for Technical Education/Women's Resource Center  | 30%                                 | 2.7                                    |