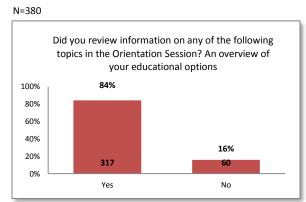

|             | Spring 2014                                                                                                                     |  |  |  |  |  |
|-------------|---------------------------------------------------------------------------------------------------------------------------------|--|--|--|--|--|
|             | Veterans Services                                                                                                               |  |  |  |  |  |
| Question 31 | 1 Are you a veteran?                                                                                                            |  |  |  |  |  |
| Question 32 | Based on your experience with the Veterans' Services office, please indicate your level of satisfaction with:                   |  |  |  |  |  |
|             | <ul> <li>Helpfulness of staff</li> <li>Courteousness of staff</li> <li>Your overall experience</li> </ul>                       |  |  |  |  |  |
| Question 33 | Have you ever used services provided by the NEW Student Veterans' Resource Center?                                              |  |  |  |  |  |
| Question 34 | Based on your experience with the NEW Student Veterans" Resource Center, please indicate your level of satisfaction with:       |  |  |  |  |  |
|             | <ul> <li>Helpfulness of staff</li> <li>Courteousness of staff</li> <li>You experience overall</li> </ul>                        |  |  |  |  |  |
|             | Career Center                                                                                                                   |  |  |  |  |  |
| Question 35 | Have you ever used any of the services provided by the Career Center?                                                           |  |  |  |  |  |
| Question 36 | Did you participate in any of the career assessments (Choices, MBTI, Career Cruising)?                                          |  |  |  |  |  |
| Question 37 | Did you find the Career Center services helpful in identifying your career or educational goals?                                |  |  |  |  |  |
| Question 38 | Based on your experience with the Career Center, please indicate your level of satisfaction with:                               |  |  |  |  |  |
|             | <ul> <li>Helpfulness of staff</li> <li>Your experience overall</li> </ul>                                                       |  |  |  |  |  |
|             | Student Employment Services                                                                                                     |  |  |  |  |  |
| Question 39 | Have you ever used any of the services provided by Student Employment Services?                                                 |  |  |  |  |  |
| Question 40 | How many times each month do you use services provided by Student Employment Services?                                          |  |  |  |  |  |
|             | • Never • 1-3 times • 4-6 times • 7 or more times                                                                               |  |  |  |  |  |
| Question 41 | Have you used the resume or interview assistance services provided by the Student Employment Services?                          |  |  |  |  |  |
| Question 42 | Have you used the Student Employment Services website?                                                                          |  |  |  |  |  |
| Question 43 | Based on your experience with Student Employment Services, please indicate your level of satisfaction with:                     |  |  |  |  |  |
|             | <ul> <li>Helpfulness of staff</li> <li>Your experience overall</li> </ul>                                                       |  |  |  |  |  |
|             | Disability Support Services                                                                                                     |  |  |  |  |  |
| Question 44 | Have you used services provided by Disability Support Services?                                                                 |  |  |  |  |  |
| Question 45 | Based on your experience with the Disability Support Services office, please indicate your level of satisfaction with:          |  |  |  |  |  |
|             | <ul> <li>Helpfulness of staff</li> <li>Courteousness of staff</li> </ul>                                                        |  |  |  |  |  |
|             | <ul> <li>Amount of information provided</li> <li>Accuracy of information provided</li> </ul>                                    |  |  |  |  |  |
|             | Timeliness of information     Your experience overall                                                                           |  |  |  |  |  |
|             | Counseling Center                                                                                                               |  |  |  |  |  |
| Question 46 | Have you ever used any of the services provided by the Counseling Center in Chula Vista?                                        |  |  |  |  |  |
| Question 47 | Were your counseling needs met?                                                                                                 |  |  |  |  |  |
| Question 48 | In your first semester at Southwestern College, did you attend an orientation to college?                                       |  |  |  |  |  |
| Question 49 | Based on your experience with the Counseling Center at the Chula Vista campus, please indicate your level of satisfaction with: |  |  |  |  |  |
|             | <ul> <li>Front desk staff</li> <li>Counselors at Walk-in service</li> <li>Counselors in appointment session</li> </ul>          |  |  |  |  |  |
| Question 50 | Did you review information on any of the following topics in the Orientations Session?                                          |  |  |  |  |  |
|             | <ul> <li>College resources</li> <li>Student success characteristics</li> <li>An overview of your educational options</li> </ul> |  |  |  |  |  |
| Question 51 | Did you schedule and attend an individual counseling appointment with a college counselor?                                      |  |  |  |  |  |