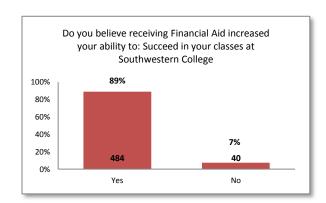

o:

• Attend Southwestern College?

 Succeed in your classes at Southwestern College?

#### **Question 6**

Based on your experience with the Financial Aid Department, please indicate your level of satisfaction with:

- Helpfulness of staff
- Amount of information provided
- Timeliness of information

- Helpfulness of staff
- Amount of information provided
- Timeliness of information

# Question 7 Question 8

Have you used any of the Financial Aid Office's online services?

Based on your experience using online services provided by the Southwestern College Financial Aid Office, please indicate your level of satisfaction with:

- Amount of information provided
- Timeliness of information
- Overall quality of service

- Accuracy of information provided
- Ease of online navigation process





N=818





N=547





N=771





N=769





N=771





N=767 N=273





N=274



N=271

## **Statistical Results: Financial Aid**

|              | Item                                                                                                               | Response<br>Count | No<br>Response | Response<br>Percent | Percent<br>"Yes" | Percent<br>"No" | Percent<br>Total |
|--------------|--------------------------------------------------------------------------------------------------------------------|-------------------|----------------|---------------------|------------------|-----------------|------------------|
| Question 4   | Have you ever received<br>Financial Aid while<br>attending<br>Southwestern College?                                | 818               | 15