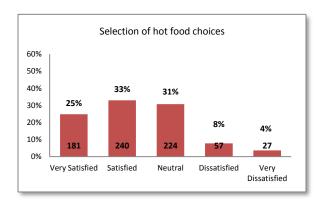

|             | Spring 2014                                                                                                                                                                                                     |  |  |  |  |  |  |
|-------------|-----------------------------------------------------------------------------------------------------------------------------------------------------------------------------------------------------------------|--|--|--|--|--|--|
|             | Assessment Center/Prerequisites Center                                                                                                                                                                          |  |  |  |  |  |  |
| Question 52 | Question 52 Did you take one or more assessment tests during your first semester?                                                                                                                               |  |  |  |  |  |  |
| Question 53 | Did you clearly understand how to select courses based on the results of your assessment test?                                                                                                                  |  |  |  |  |  |  |
|             | Academic Success Center                                                                                                                                                                                         |  |  |  |  |  |  |
| Question 54 | 54 Which of the following Academic Success Center services have you utilized?                                                                                                                                   |  |  |  |  |  |  |
|             | <ul> <li>English Writing Center</li> <li>Tutoring Services</li> <li>Online Writing Lab (OWL)</li> </ul>                                                                                                         |  |  |  |  |  |  |
|             | <ul> <li>Test reviews</li> <li>Workshops</li> <li>Proctored exams</li> </ul>                                                                                                                                    |  |  |  |  |  |  |
|             | <ul> <li>Open Labs (Biology,         <ul> <li>Business, Child</li> <li>Development, CIS/CL,</li> <li>Language Conversation</li> <li>Lab, Math/Science, Music,</li> <li>Nursing, Reading)</li> </ul> </li> </ul> |  |  |  |  |  |  |
|             | General Questions                                                                                                                                                                                               |  |  |  |  |  |  |
| Question 55 | Name one service you utilized and liked the most, why you liked it, or how the service was helpful to you.                                                                                                      |  |  |  |  |  |  |
| Question 56 | Name one service you utilized that you did not like and what can be done to improve this service.                                                                                                               |  |  |  |  |  |  |
| Question 57 | List the "Top 3" NEW online services you would like the College to provide.                                                                                                                                     |  |  |  |  |  |  |
|             | Custodial Services                                                                                                                                                                                              |  |  |  |  |  |  |
| Question 58 | Based on your experience with Custodial Services, please indicate your level of satisfaction with the:                                                                                                          |  |  |  |  |  |  |
|             | <ul> <li>Courteousness of staff</li> <li>Cleanliness of classroom\labs</li> </ul>                                                                                                                               |  |  |  |  |  |  |
|             | Overall condition of classroom/labs     Level of supplies in the restrooms                                                                                                                                      |  |  |  |  |  |  |
| 0 11 50     | Grounds Department                                                                                                                                                                                              |  |  |  |  |  |  |
| Question 59 | Based on your experience with the Grounds Department, please indicate your level of satisfaction with the:                                                                                                      |  |  |  |  |  |  |
|             | Courteousness of staff     Number of exterior trash receptacles                                                                                                                                                 |  |  |  |  |  |  |
|             | <ul> <li>Emptying cycle of exterior trash receptacles</li> <li>College landscape</li> </ul>                                                                                                                     |  |  |  |  |  |  |
|             | Maintenance Department                                                                                                                                                                                          |  |  |  |  |  |  |
| Question 60 | Based on your experience with the Maintenance Department, please indicate your level of                                                                                                                         |  |  |  |  |  |  |
|             | satisfaction with the:                                                                                                                                                                                          |  |  |  |  |  |  |
|             | Courteousness of staff                                                                                                                                                                                          |  |  |  |  |  |  |
| 0 11 51     | Facilities Department                                                                                                                                                                                           |  |  |  |  |  |  |
| Question 61 | Based on your experience with the Facilities Department, please indicate your level of satisfaction with the:                                                                                                   |  |  |  |  |  |  |
|             | <ul> <li>Comfort of classroom furnishings</li> <li>Condition of classroom furnishings</li> </ul>                                                                                                                |  |  |  |  |  |  |
|             | <ul> <li>Ability of new buildings, classrooms and labs</li> <li>Promptness with which safety hazards are</li> </ul>                                                                                             |  |  |  |  |  |  |
|             | to accommodate your educational needs removed  Food Services/Cafeteria                                                                                                                                          |  |  |  |  |  |  |
| Question 62 | Based on your experience with Food Services, please indicate your level of satisfaction with the:                                                                                                               |  |  |  |  |  |  |
| 236367702   | • Friendliness of • Courteousness • Food inventory • Wait levels                                                                                                                                                |  |  |  |  |  |  |
|             | staff of staff levels                                                                                                                                                                                           |  |  |  |  |  |  |
|             | • Selection of cold • Selection of hot • Cleanliness of • Price                                                                                                                                                 |  |  |  |  |  |  |
|             | food choices food choices food service area                                                                                                                                                                     |  |  |  |  |  |  |