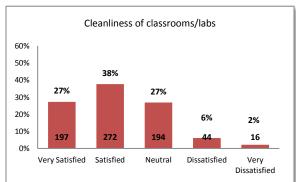

|             | Spring 2014                                                                                                                                                                                                     |  |  |  |  |  |  |
|-------------|-----------------------------------------------------------------------------------------------------------------------------------------------------------------------------------------------------------------|--|--|--|--|--|--|
|             | Assessment Center/Prerequisites Center                                                                                                                                                                          |  |  |  |  |  |  |
| Question 52 | Question 52 Did you take one or more assessment tests during your first semester?                                                                                                                               |  |  |  |  |  |  |
| Question 53 | Did you clearly understand how to select courses based on the results of your assessment test?                                                                                                                  |  |  |  |  |  |  |
|             | Academic Success Center                                                                                                                                                                                         |  |  |  |  |  |  |
| Question 54 | 54 Which of the following Academic Success Center services have you utilized?                                                                                                                                   |  |  |  |  |  |  |
|             | <ul> <li>English Writing Center</li> <li>Tutoring Services</li> <li>Online Writing Lab (OWL)</li> </ul>                                                                                                         |  |  |  |  |  |  |
|             | <ul> <li>Test reviews</li> <li>Workshops</li> <li>Proctored exams</li> </ul>                                                                                                                                    |  |  |  |  |  |  |
|             | <ul> <li>Open Labs (Biology,         <ul> <li>Business, Child</li> <li>Development, CIS/CL,</li> <li>Language Conversation</li> <li>Lab, Math/Science, Music,</li> <li>Nursing, Reading)</li> </ul> </li> </ul> |  |  |  |  |  |  |
|             | General Questions                                                                                                                                                                                               |  |  |  |  |  |  |
| Question 55 | Name one service you utilized and liked the most, why you liked it, or how the service was helpful to you.                                                                                                      |  |  |  |  |  |  |
| Question 56 | Name one service you utilized that you did not like and what can be done to improve this service.                                                                                                               |  |  |  |  |  |  |
| Question 57 | List the "Top 3" NEW online services you would like the College to provide.                                                                                                                                     |  |  |  |  |  |  |
|             | Custodial Services                                                                                                                                                                                              |  |  |  |  |  |  |
| Question 58 | Based on your experience with Custodial Services, please indicate your level of satisfaction with the:                                                                                                          |  |  |  |  |  |  |
|             | <ul> <li>Courteousness of staff</li> <li>Cleanliness of classroom\labs</li> </ul>                                                                                                                               |  |  |  |  |  |  |
|             | Overall condition of classroom/labs     Level of supplies in the restrooms                                                                                                                                      |  |  |  |  |  |  |
| 0 11 50     | Grounds Department                                                                                                                                                                                              |  |  |  |  |  |  |
| Question 59 | Based on your experience with the Grounds Department, please indicate your level of satisfaction with the:                                                                                                      |  |  |  |  |  |  |
|             | Courteousness of staff     Number of exterior trash receptacles                                                                                                                                                 |  |  |  |  |  |  |
|             | <ul> <li>Emptying cycle of exterior trash receptacles</li> <li>College landscape</li> </ul>                                                                                                                     |  |  |  |  |  |  |
|             | Maintenance Department                                                                                                                                                                                          |  |  |  |  |  |  |
| Question 60 | Based on your experience with the Maintenance Department, please indicate your level of                                                                                                                         |  |  |  |  |  |  |
|             | satisfaction with the:                                                                                                                                                                                          |  |  |  |  |  |  |
|             | Courteousness of staff                                                                                                                                                                                          |  |  |  |  |  |  |
| 0 11 51     | Facilities Department                                                                                                                                                                                           |  |  |  |  |  |  |
| Question 61 | Based on your experience with the Facilities Department, please indicate your level of satisfaction with the:                                                                                                   |  |  |  |  |  |  |
|             | <ul> <li>Comfort of classroom furnishings</li> <li>Condition of classroom furnishings</li> </ul>                                                                                                                |  |  |  |  |  |  |
|             | <ul> <li>Ability of new buildings, classrooms and labs</li> <li>Promptness with which safety hazards are</li> </ul>                                                                                             |  |  |  |  |  |  |
|             | to accommodate your educational needs removed  Food Services/Cafeteria                                                                                                                                          |  |  |  |  |  |  |
| Question 62 | Based on your experience with Food Services, please indicate your level of satisfaction with the:                                                                                                               |  |  |  |  |  |  |
| 236367702   | • Friendliness of • Courteousness • Food inventory • Wait levels                                                                                                                                                |  |  |  |  |  |  |
|             | staff of staff levels                                                                                                                                                                                           |  |  |  |  |  |  |
|             | • Selection of cold • Selection of hot • Cleanliness of • Price                                                                                                                                                 |  |  |  |  |  |  |
|             | food choices food choices food service area                                                                                                                                                                     |  |  |  |  |  |  |