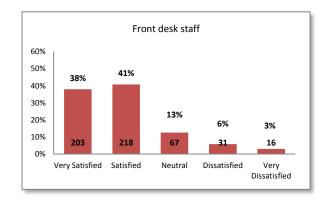

|             | Spring 2014                                                                                                                     |  |  |  |  |  |
|-------------|---------------------------------------------------------------------------------------------------------------------------------|--|--|--|--|--|
|             | Veterans Services                                                                                                               |  |  |  |  |  |
| Question 31 | 1 Are you a veteran?                                                                                                            |  |  |  |  |  |
| Question 32 | Based on your experience with the Veterans' Services office, please indicate your level of satisfaction with:                   |  |  |  |  |  |
|             | <ul> <li>Helpfulness of staff</li> <li>Courteousness of staff</li> <li>Your overall experience</li> </ul>                       |  |  |  |  |  |
| Question 33 | Have you ever used services provided by the NEW Student Veterans' Resource Center?                                              |  |  |  |  |  |
| Question 34 | Based on your experience with the NEW Student Veterans" Resource Center, please indicate your level of satisfaction with:       |  |  |  |  |  |
|             | <ul> <li>Helpfulness of staff</li> <li>Courteousness of staff</li> <li>You experience overall</li> </ul>                        |  |  |  |  |  |
|             | Career Center                                                                                                                   |  |  |  |  |  |
| Question 35 | Have you ever used any of the services provided by the Career Center?                                                           |  |  |  |  |  |
| Question 36 | Did you participate in any of the career assessments (Choices, MBTI, Career Cruising)?                                          |  |  |  |  |  |
| Question 37 | Did you find the Career Center services helpful in identifying your career or educational goals?                                |  |  |  |  |  |
| Question 38 | Based on your experience with the Career Center, please indicate your level of satisfaction with:                               |  |  |  |  |  |
|             | <ul> <li>Helpfulness of staff</li> <li>Your experience overall</li> </ul>                                                       |  |  |  |  |  |
|             | Student Employment Services                                                                                                     |  |  |  |  |  |
| Question 39 | Have you ever used any of the services provided by Student Employment Services?                                                 |  |  |  |  |  |
| Question 40 | How many times each month do you use services provided by Student Employment Services?                                          |  |  |  |  |  |
|             | • Never • 1-3 times • 4-6 times • 7 or more times                                                                               |  |  |  |  |  |
| Question 41 | Have you used the resume or interview assistance services provided by the Student Employment Services?                          |  |  |  |  |  |
| Question 42 | Have you used the Student Employment Services website?                                                                          |  |  |  |  |  |
| Question 43 | Based on your experience with Student Employment Services, please indicate your level of satisfaction with:                     |  |  |  |  |  |
|             | <ul> <li>Helpfulness of staff</li> <li>Your experience overall</li> </ul>                                                       |  |  |  |  |  |
|             | Disability Support Services                                                                                                     |  |  |  |  |  |
| Question 44 | Have you used services provided by Disability Support Services?                                                                 |  |  |  |  |  |
| Question 45 | Based on your experience with the Disability Support Services office, please indicate your level of satisfaction with:          |  |  |  |  |  |
|             | <ul> <li>Helpfulness of staff</li> <li>Courteousness of staff</li> </ul>                                                        |  |  |  |  |  |
|             | <ul> <li>Amount of information provided</li> <li>Accuracy of information provided</li> </ul>                                    |  |  |  |  |  |
|             | Timeliness of information     Your experience overall                                                                           |  |  |  |  |  |
|             | Counseling Center                                                                                                               |  |  |  |  |  |
| Question 46 | Have you ever used any of the services provided by the Counseling Center in Chula Vista?                                        |  |  |  |  |  |
| Question 47 | Were your counseling needs met?                                                                                                 |  |  |  |  |  |
| Question 48 | In your first semester at Southwestern College, did you attend an orientation to college?                                       |  |  |  |  |  |
| Question 49 | Based on your experience with the Counseling Center at the Chula Vista campus, please indicate your level of satisfaction with: |  |  |  |  |  |
|             | <ul> <li>Front desk staff</li> <li>Counselors at Walk-in service</li> <li>Counselors in appointment session</li> </ul>          |  |  |  |  |  |
| Question 50 | Did you review information on any of the following topics in the Orientations Session?                                          |  |  |  |  |  |
|             | <ul> <li>College resources</li> <li>Student success characteristics</li> <li>An overview of your educational options</li> </ul> |  |  |  |  |  |
| Question 51 | Did you schedule and attend an individual counseling appointment with a college counselor?                                      |  |  |  |  |  |