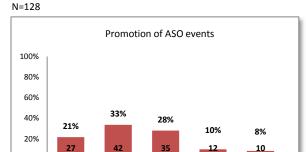

|             | Spring 2014                                                                                                                      |  |  |  |  |
|-------------|----------------------------------------------------------------------------------------------------------------------------------|--|--|--|--|
|             | Transfer Center                                                                                                                  |  |  |  |  |
| Question 10 | Did you participate in any of the Transfer Center's workshops (Steps to Transfer, UC/CSU Application Review, etc.)?              |  |  |  |  |
| Question 11 | Did you participate in any of the Transfer Center's university campus tours?                                                     |  |  |  |  |
| Question 12 | Have you ever used the Transfer Center website?                                                                                  |  |  |  |  |
| Question 13 | Did you find the Transfer Center services helpful in meeting your educational goal or transfer goal?                             |  |  |  |  |
| Question 14 | Based on your experience with the Transfer Center, please indicate your level of satisfaction with:                              |  |  |  |  |
| Question 1  | Helpfulness of staff/Counselors     Your experience overall                                                                      |  |  |  |  |
|             | EOPS/CARE                                                                                                                        |  |  |  |  |
| Question 15 | Are you a current EOPS student?                                                                                                  |  |  |  |  |
| Question 16 | Which other student services programs have you utilized? Please choose all that apply:                                           |  |  |  |  |
| Question 10 | Counseling Center     Disabled Student Services     Transfer Center                                                              |  |  |  |  |
|             | None     Other (please specify: )                                                                                                |  |  |  |  |
| А           | ssociated Student Organization of Southwestern College (ASO) and Inter-Club Council (ICC)                                        |  |  |  |  |
| Question 17 | Did you vote in the last ASO student election (May 2013)?                                                                        |  |  |  |  |
| Question 18 | Have you ever attended an ASO event?                                                                                             |  |  |  |  |
| Question 19 | Based on your experience with ASO events, please indicate your level of satisfaction with the:                                   |  |  |  |  |
|             | <ul> <li>Number of ASO events per semester</li> <li>Variety of ASO events per semester</li> </ul>                                |  |  |  |  |
|             | <ul> <li>Organization of ASO events</li> <li>Promotion of ASO events</li> </ul>                                                  |  |  |  |  |
| Question 20 | Are you a member of a student club?                                                                                              |  |  |  |  |
| Question 21 | Do the clubs at Southwestern College meet your needs?                                                                            |  |  |  |  |
|             | Health Services                                                                                                                  |  |  |  |  |
| Question 22 | Have you ever received services from the Health Services Office?                                                                 |  |  |  |  |
| Question 23 | Have you received any information from Health Services related to a healthy lifestyle?                                           |  |  |  |  |
| Question 24 | Based on your experience with the Southwestern College Health Services Office, please indicate your level of satisfaction with:  |  |  |  |  |
|             | <ul> <li>Helpfulness of staff</li> <li>Courteousness of staff</li> <li>Your overall experience</li> </ul>                        |  |  |  |  |
|             | Women's Resource Center                                                                                                          |  |  |  |  |
| Question 25 | Have you utilized a service at the Women's Resource Center?                                                                      |  |  |  |  |
| Question 26 | Based on your experience with the Southwestern College Women's Resource Center, please indicate your level of satisfaction with: |  |  |  |  |
|             | <ul> <li>Helpfulness of staff</li> <li>Courteousness of staff</li> <li>Your overall experience</li> </ul>                        |  |  |  |  |
|             | CalWORKs                                                                                                                         |  |  |  |  |
| Question 27 | Have your utilized the services in the CalWORKs program?                                                                         |  |  |  |  |
| Question 28 | Based on your experience with the CalWORKs program, please indicate your level of satisfaction with:                             |  |  |  |  |
|             | <ul> <li>Helpfulness of staff</li> <li>Courteousness of staff</li> <li>Your overall experience</li> </ul>                        |  |  |  |  |
|             | Center for Technical Education and Career Success (CTECS)                                                                        |  |  |  |  |
| Question 29 | Have you used the services provided by CTECS?                                                                                    |  |  |  |  |
| Question 30 | Based on your experience using services by CTECS, please indicate your level of satisfaction with:                               |  |  |  |  |
|             | Amount of information provided     Accuracy of information provided     Timeliness of information                                |  |  |  |  |
|             | <ul> <li>Timeliness of information</li> <li>Helpfulness of staff</li> </ul>                                                      |  |  |  |  |