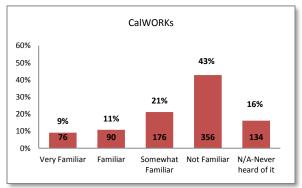

## **Student Support Service Familiarity Rankings**

| <u>Item</u>                                             | Familiarity Percentage <sup>1</sup> | Familiarity Average Score <sup>2</sup> |
|---------------------------------------------------------|-------------------------------------|----------------------------------------|
| Admissions & Records                                    | 96%                                 | 4.2                                    |
| Financial Aid                                           | 89%                                 | 4.2                                    |
| Counseling                                              | 89%                                 | 4.1                                    |
| Assessment/Prerequisites Center                         | 88%                                 | 3.9                                    |
| Academic Success Center                                 | 80%                                 | 3.9                                    |
| Career Center                                           | 68%                                 | 3.4                                    |
| Transfer Center                                         | 66%                                 | 3.4                                    |
| Health Services                                         | 65%                                 | 3.3                                    |
| EOPS/CARE                                               | 63%                                 | 3.6                                    |
| Student Employment Services                             | 63%                                 | 3.3                                    |
| Associated Student Organization (ASO) and Student Clubs | 61%                                 | 3.3                                    |
| Disability Support Services                             | 58%                                 | 3.2                                    |
| Service Learning                                        | 48%                                 | 3.0                                    |
| Veterans' Services Office                               | 46%                                 | 3.0                                    |
| Student Veteran's Services (New)                        | 42%                                 | 2.9                                    |
| International Program (Study Abroad)                    | 44%                                 | 2.8                                    |
| Outreach                                                | 41%                                 | 2.8                                    |
| CalWORKs                                                | 41%                                 | 2.8                                    |
| Center for Technical Education/Women's Resource Center  | 30%                                 | 2.7                                    |