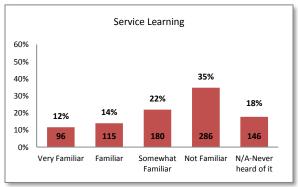

## **Student Support Service Familiarity Rankings**

| <u>Item</u>                                             | Familiarity Percentage <sup>1</sup> | Familiarity Average Score <sup>2</sup> |
|---------------------------------------------------------|-------------------------------------|----------------------------------------|
| Admissions & Records                                    | 96%                                 | 4.2                                    |
| Financial Aid                                           | 89%                                 | 4.2                                    |
| Counseling                                              | 89%                                 | 4.1                                    |
| Assessment/Prerequisites Center                         | 88%                                 | 3.9                                    |
| Academic Success Center                                 | 80%                                 | 3.9                                    |
| Career Center                                           | 68%                                 | 3.4                                    |
| Transfer Center                                         | 66%                                 | 3.4                                    |
| Health Services                                         | 65%                                 | 3.3                                    |
| EOPS/CARE                                               | 63%                                 | 3.6                                    |
| Student Employment Services                             | 63%                                 | 3.3                                    |
| Associated Student Organization (ASO) and Student Clubs | 61%                                 | 3.3                                    |
| Disability Support Services                             | 58%                                 | 3.2                                    |
| Service Learning                                        | 48%                                 | 3.0                                    |
| Veterans' Services Office                               | 46%                                 | 3.0                                    |
| Student Veteran's Services (New)                        | 42%                                 | 2.9                                    |
| International Program (Study Abroad)                    | 44%                                 | 2.8                                    |
| Outreach                                                | 41%                                 | 2.8                                    |
| CalWORKs                                                | 41%                                 | 2.8                                    |
| Center for Technical Education/Women's Resource Center  | 30%                                 | 2.7                                    |