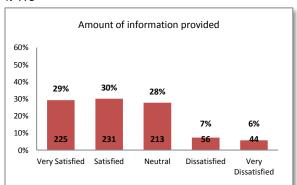

|                        | Survey Question Summary                                                                                                                                                                                                                                                                                                                                                                                                                                                                                                                                                                                                                                                                                                                                                                                                                                                                                                                                                                                                                                                                                                                                                                                                                                                                                                                                                                                                                                                                                                                                           |  |  |  |  |
|------------------------|-------------------------------------------------------------------------------------------------------------------------------------------------------------------------------------------------------------------------------------------------------------------------------------------------------------------------------------------------------------------------------------------------------------------------------------------------------------------------------------------------------------------------------------------------------------------------------------------------------------------------------------------------------------------------------------------------------------------------------------------------------------------------------------------------------------------------------------------------------------------------------------------------------------------------------------------------------------------------------------------------------------------------------------------------------------------------------------------------------------------------------------------------------------------------------------------------------------------------------------------------------------------------------------------------------------------------------------------------------------------------------------------------------------------------------------------------------------------------------------------------------------------------------------------------------------------|--|--|--|--|
|                        | Familiarity with Services and Departments                                                                                                                                                                                                                                                                                                                                                                                                                                                                                                                                                                                                                                                                                                                                                                                                                                                                                                                                                                                                                                                                                                                                                                                                                                                                                                                                                                                                                                                                                                                         |  |  |  |  |
| Question 1             | Please indicate your familiarity with each of the following services/departments offered at  Southwestern College:  Academic Success Center CalWORKs Disability Support Programs Admissions & Career Center Records Records Cashiering Education Prerequisites Center Center Facilities Services Outreach Facilities Service Learning Financial Aid Student Center Associated Student Organization (ASO) and Student Clubs Counseling  Presequisites Center Associated Student Organization (ASO) and Student Clubs Counseling  Presequisites Center Associated Student Organization (ASO) Acounseling  Counseling  Presequisites Center Associated Student Organization (ASO) Acounseling  Counseling  Counseling  Presequisites Coustodial  Programs Anithernational Programs  Anithernational Programs  Facilities Services Services Service Learning Financial Aid Student Employment Services |  |  |  |  |
|                        | Admissions and Records                                                                                                                                                                                                                                                                                                                                                                                                                                                                                                                                                                                                                                                                                                                                                                                                                                                                                                                                                                                                                                                                                                                                                                                                                                                                                                                                                                                                                                                                                                                                            |  |  |  |  |
| Question 2  Question 3 | For each item listed below, please indicate your level of satisfaction:  SWC Registration Process for Classes  Transcript Request Service (Internal/External)  For each item listed below, please indicate your level of satisfaction with the timeliness of service.  Student ID Process  External Transcript Evaluation Process  Transcript Request Service (Internal/External)                                                                                                                                                                                                                                                                                                                                                                                                                                                                                                                                                                                                                                                                                                                                                                                                                                                                                                                                                                                                                                                                                                                                                                                 |  |  |  |  |
|                        | Financial Aid                                                                                                                                                                                                                                                                                                                                                                                                                                                                                                                                                                                                                                                                                                                                                                                                                                                                                                                                                                                                                                                                                                                                                                                                                                                                                                                                                                                                                                                                                                                                                     |  |  |  |  |
| Question 4             | Have you ever received Financial Aid while attending Southwestern College?                                                                                                                                                                                                                                                                                                                                                                                                                                                                                                                                                                                                                                                                                                                                                                                                                                                                                                                                                                                                                                                                                                                                                                                                                                                                                                                                                                                                                                                                                        |  |  |  |  |
| Question 5             | ,                                                                                                                                                                                                                                                                                                                                                                                                                                                                                                                                                                                                                                                                                                                                                                                                                                                                                                                                                                                                                                                                                                                                                                                                                                                                                                                                                                                                                                                                                                                                                                 |  |  |  |  |
| Question 6             | Based on your experience with the Financial Aid Department, please indicate your level of satisfaction with:  • Helpfulness of staff • Amount of information provided • Timeliness of information • Your overall experience                                                                                                                                                                                                                                                                                                                                                                                                                                                                                                                                                                                                                                                                                                                                                                                                                                                                                                                                                                                                                                                                                                                                                                                                                                                                                                                                       |  |  |  |  |
| Question 7             | Have you used any of the Financial Aid Office's online services?                                                                                                                                                                                                                                                                                                                                                                                                                                                                                                                                                                                                                                                                                                                                                                                                                                                                                                                                                                                                                                                                                                                                                                                                                                                                                                                                                                                                                                                                                                  |  |  |  |  |
| Question 8             | Based on your experience using online services provided by the Financial Aid Office, please indicate your level of satisfaction with:                                                                                                                                                                                                                                                                                                                                                                                                                                                                                                                                                                                                                                                                                                                                                                                                                                                                                                                                                                                                                                                                                                                                                                                                                                                                                                                                                                                                                             |  |  |  |  |
| Question 9             | What was the most important factor for your attending Southwestern College? Please choose all that                                                                                                                                                                                                                                                                                                                                                                                                                                                                                                                                                                                                                                                                                                                                                                                                                                                                                                                                                                                                                                                                                                                                                                                                                                                                                                                                                                                                                                                                |  |  |  |  |
| Question 9             | apply:      Denied admission to 4-     year college     SWC presentation at your high school      high school      high school                                                                                                                                                                                                                                                                                                                                                                                                                                                                                                                                                                                                                                                                                                                                                                                                                                                                                                                                                                                                                                                                                                                                                                                                                                                                                                                                                                                                                                    |  |  |  |  |