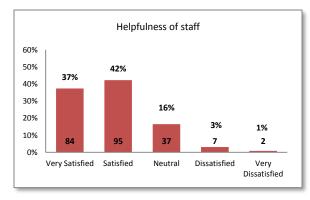

|             | Spring 2014                                                                                                                     |  |  |  |  |  |
|-------------|---------------------------------------------------------------------------------------------------------------------------------|--|--|--|--|--|
|             | Veterans Services                                                                                                               |  |  |  |  |  |
| Question 31 | 1 Are you a veteran?                                                                                                            |  |  |  |  |  |
| Question 32 | Based on your experience with the Veterans' Services office, please indicate your level of satisfaction with:                   |  |  |  |  |  |
|             | <ul> <li>Helpfulness of staff</li> <li>Courteousness of staff</li> <li>Your overall experience</li> </ul>                       |  |  |  |  |  |
| Question 33 | Have you ever used services provided by the NEW Student Veterans' Resource Center?                                              |  |  |  |  |  |
| Question 34 | Based on your experience with the NEW Student Veterans" Resource Center, please indicate your level of satisfaction with:       |  |  |  |  |  |
|             | <ul> <li>Helpfulness of staff</li> <li>Courteousness of staff</li> <li>You experience overall</li> </ul>                        |  |  |  |  |  |
|             | Career Center                                                                                                                   |  |  |  |  |  |
| Question 35 | Have you ever used any of the services provided by the Career Center?                                                           |  |  |  |  |  |
| Question 36 | Did you participate in any of the career assessments (Choices, MBTI, Career Cruising)?                                          |  |  |  |  |  |
| Question 37 | Did you find the Career Center services helpful in identifying your career or educational goals?                                |  |  |  |  |  |
| Question 38 | Based on your experience with the Career Center, please indicate your level of satisfaction with:                               |  |  |  |  |  |
|             | <ul> <li>Helpfulness of staff</li> <li>Your experience overall</li> </ul>                                                       |  |  |  |  |  |
|             | Student Employment Services                                                                                                     |  |  |  |  |  |
| Question 39 | Have you ever used any of the services provided by Student Employment Services?                                                 |  |  |  |  |  |
| Question 40 | How many times each month do you use services provided by Student Employment Services?                                          |  |  |  |  |  |
|             | • Never • 1-3 times • 4-6 times • 7 or more times                                                                               |  |  |  |  |  |
| Question 41 | Have you used the resume or interview assistance services provided by the Student Employment Services?                          |  |  |  |  |  |
| Question 42 | Have you used the Student Employment Services website?                                                                          |  |  |  |  |  |
| Question 43 | Based on your experience with Student Employment Services, please indicate your level of satisfaction with:                     |  |  |  |  |  |
|             | <ul> <li>Helpfulness of staff</li> <li>Your experience overall</li> </ul>                                                       |  |  |  |  |  |
|             | Disability Support Services                                                                                                     |  |  |  |  |  |
| Question 44 | Have you used services provided by Disability Support Services?                                                                 |  |  |  |  |  |
| Question 45 | Based on your experience with the Disability Support Services office, please indicate your level of satisfaction with:          |  |  |  |  |  |
|             | <ul> <li>Helpfulness of staff</li> <li>Courteousness of staff</li> </ul>                                                        |  |  |  |  |  |
|             | <ul> <li>Amount of information provided</li> <li>Accuracy of information provided</li> </ul>                                    |  |  |  |  |  |
|             | Timeliness of information     Your experience overall                                                                           |  |  |  |  |  |
|             | Counseling Center                                                                                                               |  |  |  |  |  |
| Question 46 | Have you ever used any of the services provided by the Counseling Center in Chula Vista?                                        |  |  |  |  |  |
| Question 47 | Were your counseling needs met?                                                                                                 |  |  |  |  |  |
| Question 48 | In your first semester at Southwestern College, did you attend an orientation to college?                                       |  |  |  |  |  |
| Question 49 | Based on your experience with the Counseling Center at the Chula Vista campus, please indicate your level of satisfaction with: |  |  |  |  |  |
|             | <ul> <li>Front desk staff</li> <li>Counselors at Walk-in service</li> <li>Counselors in appointment session</li> </ul>          |  |  |  |  |  |
| Question 50 | Did you review information on any of the following topics in the Orientations Session?                                          |  |  |  |  |  |
|             | <ul> <li>College resources</li> <li>Student success characteristics</li> <li>An overview of your educational options</li> </ul> |  |  |  |  |  |
| Question 51 | Did you schedule and attend an individual counseling appointment with a college counselor?                                      |  |  |  |  |  |