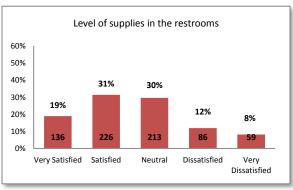

|             | Spring 2014                                                                                                                                                                                                     |  |  |  |  |  |  |
|-------------|-----------------------------------------------------------------------------------------------------------------------------------------------------------------------------------------------------------------|--|--|--|--|--|--|
|             | Assessment Center/Prerequisites Center                                                                                                                                                                          |  |  |  |  |  |  |
| Question 52 | Question 52 Did you take one or more assessment tests during your first semester?                                                                                                                               |  |  |  |  |  |  |
| Question 53 | Did you clearly understand how to select courses based on the results of your assessment test?                                                                                                                  |  |  |  |  |  |  |
|             | Academic Success Center                                                                                                                                                                                         |  |  |  |  |  |  |
| Question 54 | 54 Which of the following Academic Success Center services have you utilized?                                                                                                                                   |  |  |  |  |  |  |
|             | <ul> <li>English Writing Center</li> <li>Tutoring Services</li> <li>Online Writing Lab (OWL)</li> </ul>                                                                                                         |  |  |  |  |  |  |
|             | <ul> <li>Test reviews</li> <li>Workshops</li> <li>Proctored exams</li> </ul>                                                                                                                                    |  |  |  |  |  |  |
|             | <ul> <li>Open Labs (Biology,         <ul> <li>Business, Child</li> <li>Development, CIS/CL,</li> <li>Language Conversation</li> <li>Lab, Math/Science, Music,</li> <li>Nursing, Reading)</li> </ul> </li> </ul> |  |  |  |  |  |  |
|             | General Questions                                                                                                                                                                                               |  |  |  |  |  |  |
| Question 55 | Name one service you utilized and liked the most, why you liked it, or how the service was helpful to you.                                                                                                      |  |  |  |  |  |  |
| Question 56 | Name one service you utilized that you did not like and what can be done to improve this service.                                                                                                               |  |  |  |  |  |  |
| Question 57 | List the "Top 3" NEW online services you would like the College to provide.                                                                                                                                     |  |  |  |  |  |  |
|             | Custodial Services                                                                                                                                                                                              |  |  |  |  |  |  |
| Question 58 | Based on your experience with Custodial Services, please indicate your level of satisfaction with the:                                                                                                          |  |  |  |  |  |  |
|             | <ul> <li>Courteousness of staff</li> <li>Cleanliness of classroom\labs</li> </ul>                                                                                                                               |  |  |  |  |  |  |
|             | Overall condition of classroom/labs     Level of supplies in the restrooms                                                                                                                                      |  |  |  |  |  |  |
| 0 11 50     | Grounds Department                                                                                                                                                                                              |  |  |  |  |  |  |
| Question 59 | Based on your experience with the Grounds Department, please indicate your level of satisfaction with the:                                                                                                      |  |  |  |  |  |  |
|             | Courteousness of staff     Number of exterior trash receptacles                                                                                                                                                 |  |  |  |  |  |  |
|             | <ul> <li>Emptying cycle of exterior trash receptacles</li> <li>College landscape</li> </ul>                                                                                                                     |  |  |  |  |  |  |
|             | Maintenance Department                                                                                                                                                                                          |  |  |  |  |  |  |
| Question 60 | Based on your experience with the Maintenance Department, please indicate your level of                                                                                                                         |  |  |  |  |  |  |
|             | satisfaction with the:                                                                                                                                                                                          |  |  |  |  |  |  |
|             | Courteousness of staff                                                                                                                                                                                          |  |  |  |  |  |  |
| 0 11 51     | Facilities Department                                                                                                                                                                                           |  |  |  |  |  |  |
| Question 61 | Based on your experience with the Facilities Department, please indicate your level of satisfaction with the:                                                                                                   |  |  |  |  |  |  |
|             | <ul> <li>Comfort of classroom furnishings</li> <li>Condition of classroom furnishings</li> </ul>                                                                                                                |  |  |  |  |  |  |
|             | <ul> <li>Ability of new buildings, classrooms and labs</li> <li>Promptness with which safety hazards are</li> </ul>                                                                                             |  |  |  |  |  |  |
|             | to accommodate your educational needs removed  Food Services/Cafeteria                                                                                                                                          |  |  |  |  |  |  |
| Question 62 | Based on your experience with Food Services, please indicate your level of satisfaction with the:                                                                                                               |  |  |  |  |  |  |
| 236367702   | • Friendliness of • Courteousness • Food inventory • Wait levels                                                                                                                                                |  |  |  |  |  |  |
|             | staff of staff levels                                                                                                                                                                                           |  |  |  |  |  |  |
|             | • Selection of cold • Selection of hot • Cleanliness of • Price                                                                                                                                                 |  |  |  |  |  |  |
|             | food choices food choices food service area                                                                                                                                                                     |  |  |  |  |  |  |