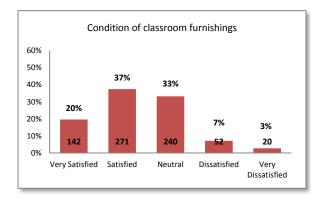

|             | Spring 2014                                                                                                                                                                                                     |  |  |  |  |  |  |
|-------------|-----------------------------------------------------------------------------------------------------------------------------------------------------------------------------------------------------------------|--|--|--|--|--|--|
|             | Assessment Center/Prerequisites Center                                                                                                                                                                          |  |  |  |  |  |  |
| Question 52 | Question 52 Did you take one or more assessment tests during your first semester?                                                                                                                               |  |  |  |  |  |  |
| Question 53 | Did you clearly understand how to select courses based on the results of your assessment test?                                                                                                                  |  |  |  |  |  |  |
|             | Academic Success Center                                                                                                                                                                                         |  |  |  |  |  |  |
| Question 54 | 54 Which of the following Academic Success Center services have you utilized?                                                                                                                                   |  |  |  |  |  |  |
|             | <ul> <li>English Writing Center</li> <li>Tutoring Services</li> <li>Online Writing Lab (OWL)</li> </ul>                                                                                                         |  |  |  |  |  |  |
|             | <ul> <li>Test reviews</li> <li>Workshops</li> <li>Proctored exams</li> </ul>                                                                                                                                    |  |  |  |  |  |  |
|             | <ul> <li>Open Labs (Biology,         <ul> <li>Business, Child</li> <li>Development, CIS/CL,</li> <li>Language Conversation</li> <li>Lab, Math/Science, Music,</li> <li>Nursing, Reading)</li> </ul> </li> </ul> |  |  |  |  |  |  |
|             | General Questions                                                                                                                                                                                               |  |  |  |  |  |  |
| Question 55 | Name one service you utilized and liked the most, why you liked it, or how the service was helpful to you.                                                                                                      |  |  |  |  |  |  |
| Question 56 | Name one service you utilized that you did not like and what can be done to improve this service.                                                                                                               |  |  |  |  |  |  |
| Question 57 | List the "Top 3" NEW online services you would like the College to provide.                                                                                                                                     |  |  |  |  |  |  |
|             | Custodial Services                                                                                                                                                                                              |  |  |  |  |  |  |
| Question 58 | Based on your experience with Custodial Services, please indicate your level of satisfaction with the:                                                                                                          |  |  |  |  |  |  |
|             | <ul> <li>Courteousness of staff</li> <li>Cleanliness of classroom\labs</li> </ul>                                                                                                                               |  |  |  |  |  |  |
|             | Overall condition of classroom/labs     Level of supplies in the restrooms                                                                                                                                      |  |  |  |  |  |  |
| 0 11 50     | Grounds Department                                                                                                                                                                                              |  |  |  |  |  |  |
| Question 59 | Based on your experience with the Grounds Department, please indicate your level of satisfaction with the:                                                                                                      |  |  |  |  |  |  |
|             | Courteousness of staff     Number of exterior trash receptacles                                                                                                                                                 |  |  |  |  |  |  |
|             | <ul> <li>Emptying cycle of exterior trash receptacles</li> <li>College landscape</li> </ul>                                                                                                                     |  |  |  |  |  |  |
|             | Maintenance Department                                                                                                                                                                                          |  |  |  |  |  |  |
| Question 60 | Based on your experience with the Maintenance Department, please indicate your level of                                                                                                                         |  |  |  |  |  |  |
|             | satisfaction with the:                                                                                                                                                                                          |  |  |  |  |  |  |
|             | Courteousness of staff                                                                                                                                                                                          |  |  |  |  |  |  |
| 0 11 51     | Facilities Department                                                                                                                                                                                           |  |  |  |  |  |  |
| Question 61 | Based on your experience with the Facilities Department, please indicate your level of satisfaction with the:                                                                                                   |  |  |  |  |  |  |
|             | <ul> <li>Comfort of classroom furnishings</li> <li>Condition of classroom furnishings</li> </ul>                                                                                                                |  |  |  |  |  |  |
|             | <ul> <li>Ability of new buildings, classrooms and labs</li> <li>Promptness with which safety hazards are</li> </ul>                                                                                             |  |  |  |  |  |  |
|             | to accommodate your educational needs removed  Food Services/Cafeteria                                                                                                                                          |  |  |  |  |  |  |
| Question 62 | Based on your experience with Food Services, please indicate your level of satisfaction with the:                                                                                                               |  |  |  |  |  |  |
| 236367702   | • Friendliness of • Courteousness • Food inventory • Wait levels                                                                                                                                                |  |  |  |  |  |  |
|             | staff of staff levels                                                                                                                                                                                           |  |  |  |  |  |  |
|             | • Selection of cold • Selection of hot • Cleanliness of • Price                                                                                                                                                 |  |  |  |  |  |  |
|             | food choices food choices food service area                                                                                                                                                                     |  |  |  |  |  |  |