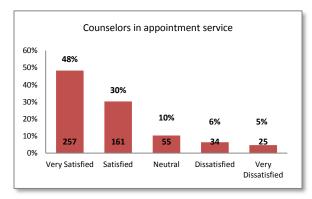

|             | Spring 2014                                                                                                                     |  |  |  |  |  |
|-------------|---------------------------------------------------------------------------------------------------------------------------------|--|--|--|--|--|
|             | Veterans Services                                                                                                               |  |  |  |  |  |
| Question 31 | 1 Are you a veteran?                                                                                                            |  |  |  |  |  |
| Question 32 | Based on your experience with the Veterans' Services office, please indicate your level of satisfaction with:                   |  |  |  |  |  |
|             | <ul> <li>Helpfulness of staff</li> <li>Courteousness of staff</li> <li>Your overall experience</li> </ul>                       |  |  |  |  |  |
| Question 33 | Have you ever used services provided by the NEW Student Veterans' Resource Center?                                              |  |  |  |  |  |
| Question 34 | Based on your experience with the NEW Student Veterans" Resource Center, please indicate your level of satisfaction with:       |  |  |  |  |  |
|             | <ul> <li>Helpfulness of staff</li> <li>Courteousness of staff</li> <li>You experience overall</li> </ul>                        |  |  |  |  |  |
|             | Career Center                                                                                                                   |  |  |  |  |  |
| Question 35 | Have you ever used any of the services provided by the Career Center?                                                           |  |  |  |  |  |
| Question 36 | Did you participate in any of the career assessments (Choices, MBTI, Career Cruising)?                                          |  |  |  |  |  |
| Question 37 | Did you find the Career Center services helpful in identifying your career or educational goals?                                |  |  |  |  |  |
| Question 38 | Based on your experience with the Career Center, please indicate your level of satisfaction with:                               |  |  |  |  |  |
|             | <ul> <li>Helpfulness of staff</li> <li>Your experience overall</li> </ul>                                                       |  |  |  |  |  |
|             | Student Employment Services                                                                                                     |  |  |  |  |  |
| Question 39 | Have you ever used any of the services provided by Student Employment Services?                                                 |  |  |  |  |  |
| Question 40 | How many times each month do you use services provided by Student Employment Services?                                          |  |  |  |  |  |
|             | • Never • 1-3 times • 4-6 times • 7 or more times                                                                               |  |  |  |  |  |
| Question 41 | Have you used the resume or interview assistance services provided by the Student Employment Services?                          |  |  |  |  |  |
| Question 42 | Have you used the Student Employment Services website?                                                                          |  |  |  |  |  |
| Question 43 | Based on your experience with Student Employment Services, please indicate your level of satisfaction with:                     |  |  |  |  |  |
|             | <ul> <li>Helpfulness of staff</li> <li>Your experience overall</li> </ul>                                                       |  |  |  |  |  |
|             | Disability Support Services                                                                                                     |  |  |  |  |  |
| Question 44 | Have you used services provided by Disability Support Services?                                                                 |  |  |  |  |  |
| Question 45 | Based on your experience with the Disability Support Services office, please indicate your level of satisfaction with:          |  |  |  |  |  |
|             | <ul> <li>Helpfulness of staff</li> <li>Courteousness of staff</li> </ul>                                                        |  |  |  |  |  |
|             | <ul> <li>Amount of information provided</li> <li>Accuracy of information provided</li> </ul>                                    |  |  |  |  |  |
|             | Timeliness of information     Your experience overall                                                                           |  |  |  |  |  |
|             | Counseling Center                                                                                                               |  |  |  |  |  |
| Question 46 | Have you ever used any of the services provided by the Counseling Center in Chula Vista?                                        |  |  |  |  |  |
| Question 47 | Were your counseling needs met?                                                                                                 |  |  |  |  |  |
| Question 48 | In your first semester at Southwestern College, did you attend an orientation to college?                                       |  |  |  |  |  |
| Question 49 | Based on your experience with the Counseling Center at the Chula Vista campus, please indicate your level of satisfaction with: |  |  |  |  |  |
|             | <ul> <li>Front desk staff</li> <li>Counselors at Walk-in service</li> <li>Counselors in appointment session</li> </ul>          |  |  |  |  |  |
| Question 50 | Did you review information on any of the following topics in the Orientations Session?                                          |  |  |  |  |  |
|             | <ul> <li>College resources</li> <li>Student success characteristics</li> <li>An overview of your educational options</li> </ul> |  |  |  |  |  |
| Question 51 | Did you schedule and attend an individual counseling appointment with a college counselor?                                      |  |  |  |  |  |