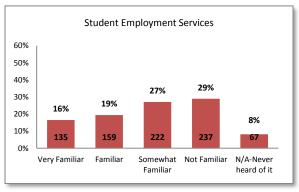

## **Student Support Service Familiarity Rankings**

| <u>Item</u>                                             | Familiarity Percentage <sup>1</sup> | Familiarity Average Score <sup>2</sup> |
|---------------------------------------------------------|-------------------------------------|----------------------------------------|
| Admissions & Records                                    | 96%                                 | 4.2                                    |
| Financial Aid                                           | 89%                                 | 4.2                                    |
| Counseling                                              | 89%                                 | 4.1                                    |
| Assessment/Prerequisites Center                         | 88%                                 | 3.9                                    |
| Academic Success Center                                 | 80%                                 | 3.9                                    |
| Career Center                                           | 68%                                 | 3.4                                    |
| Transfer Center                                         | 66%                                 | 3.4                                    |
| Health Services                                         | 65%                                 | 3.3                                    |
| EOPS/CARE                                               | 63%                                 | 3.6                                    |
| Student Employment Services                             | 63%                                 | 3.3                                    |
| Associated Student Organization (ASO) and Student Clubs | 61%                                 | 3.3                                    |
| Disability Support Services                             | 58%                                 | 3.2                                    |
| Service Learning                                        | 48%                                 | 3.0                                    |
| Veterans' Services Office                               | 46%                                 | 3.0                                    |
| Student Veteran's Services (New)                        | 42%                                 | 2.9                                    |
| International Program (Study Abroad)                    | 44%                                 | 2.8                                    |
| Outreach                                                | 41%                                 | 2.8                                    |
| CalWORKs                                                | 41%                                 | 2.8                                    |
| Center for Technical Education/Women's Resource Center  | 30%                                 | 2.7                                    |