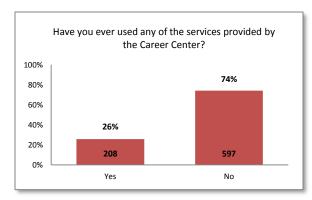

|             | Spring 2014                                                                                                                     |  |  |  |  |  |
|-------------|---------------------------------------------------------------------------------------------------------------------------------|--|--|--|--|--|
|             | Veterans Services                                                                                                               |  |  |  |  |  |
| Question 31 | 1 Are you a veteran?                                                                                                            |  |  |  |  |  |
| Question 32 | Based on your experience with the Veterans' Services office, please indicate your level of satisfaction with:                   |  |  |  |  |  |
|             | <ul> <li>Helpfulness of staff</li> <li>Courteousness of staff</li> <li>Your overall experience</li> </ul>                       |  |  |  |  |  |
| Question 33 | Have you ever used services provided by the NEW Student Veterans' Resource Center?                                              |  |  |  |  |  |
| Question 34 | Based on your experience with the NEW Student Veterans" Resource Center, please indicate your level of satisfaction with:       |  |  |  |  |  |
|             | <ul> <li>Helpfulness of staff</li> <li>Courteousness of staff</li> <li>You experience overall</li> </ul>                        |  |  |  |  |  |
|             | Career Center                                                                                                                   |  |  |  |  |  |
| Question 35 | Have you ever used any of the services provided by the Career Center?                                                           |  |  |  |  |  |
| Question 36 | Did you participate in any of the career assessments (Choices, MBTI, Career Cruising)?                                          |  |  |  |  |  |
| Question 37 | Did you find the Career Center services helpful in identifying your career or educational goals?                                |  |  |  |  |  |
| Question 38 | Based on your experience with the Career Center, please indicate your level of satisfaction with:                               |  |  |  |  |  |
|             | <ul> <li>Helpfulness of staff</li> <li>Your experience overall</li> </ul>                                                       |  |  |  |  |  |
|             | Student Employment Services                                                                                                     |  |  |  |  |  |
| Question 39 | Have you ever used any of the services provided by Student Employment Services?                                                 |  |  |  |  |  |
| Question 40 | How many times each month do you use services provided by Student Employment Services?                                          |  |  |  |  |  |
|             | • Never • 1-3 times • 4-6 times • 7 or more times                                                                               |  |  |  |  |  |
| Question 41 | Have you used the resume or interview assistance services provided by the Student Employment Services?                          |  |  |  |  |  |
| Question 42 | Have you used the Student Employment Services website?                                                                          |  |  |  |  |  |
| Question 43 | Based on your experience with Student Employment Services, please indicate your level of satisfaction with:                     |  |  |  |  |  |
|             | <ul> <li>Helpfulness of staff</li> <li>Your experience overall</li> </ul>                                                       |  |  |  |  |  |
|             | Disability Support Services                                                                                                     |  |  |  |  |  |
| Question 44 | Have you used services provided by Disability Support Services?                                                                 |  |  |  |  |  |
| Question 45 | Based on your experience with the Disability Support Services office, please indicate your level of satisfaction with:          |  |  |  |  |  |
|             | <ul> <li>Helpfulness of staff</li> <li>Courteousness of staff</li> </ul>                                                        |  |  |  |  |  |
|             | <ul> <li>Amount of information provided</li> <li>Accuracy of information provided</li> </ul>                                    |  |  |  |  |  |
|             | Timeliness of information     Your experience overall                                                                           |  |  |  |  |  |
|             | Counseling Center                                                                                                               |  |  |  |  |  |
| Question 46 | Have you ever used any of the services provided by the Counseling Center in Chula Vista?                                        |  |  |  |  |  |
| Question 47 | Were your counseling needs met?                                                                                                 |  |  |  |  |  |
| Question 48 | In your first semester at Southwestern College, did you attend an orientation to college?                                       |  |  |  |  |  |
| Question 49 | Based on your experience with the Counseling Center at the Chula Vista campus, please indicate your level of satisfaction with: |  |  |  |  |  |
|             | <ul> <li>Front desk staff</li> <li>Counselors at Walk-in service</li> <li>Counselors in appointment session</li> </ul>          |  |  |  |  |  |
| Question 50 | Did you review information on any of the following topics in the Orientations Session?                                          |  |  |  |  |  |
|             | <ul> <li>College resources</li> <li>Student success characteristics</li> <li>An overview of your educational options</li> </ul> |  |  |  |  |  |
| Question 51 | Did you schedule and attend an individual counseling appointment with a college counselor?                                      |  |  |  |  |  |