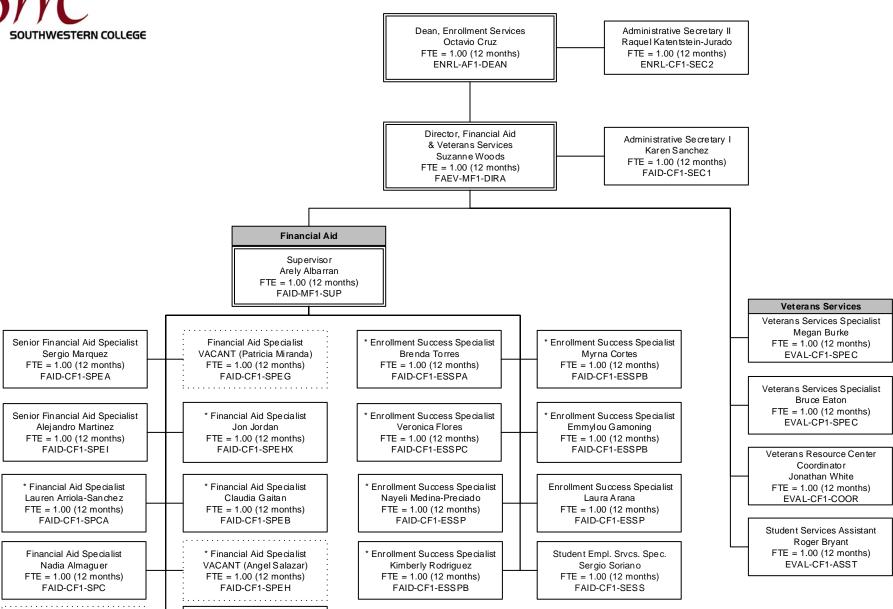

# SOUTHWESTERN COLLEGE

## **Southwestern College Organizational Chart**

#### **Enrollment Services**

May 2024

Financial Aid Specialist VACANT (Rebeca Toth)

FTE = 1.00 (12 months)

FAID-CF1-SPEF

\* Financial Aid Specialist

Debbie Cervantes

FTE = 1.00 (12 months)

FAID-CF1-SPE DX