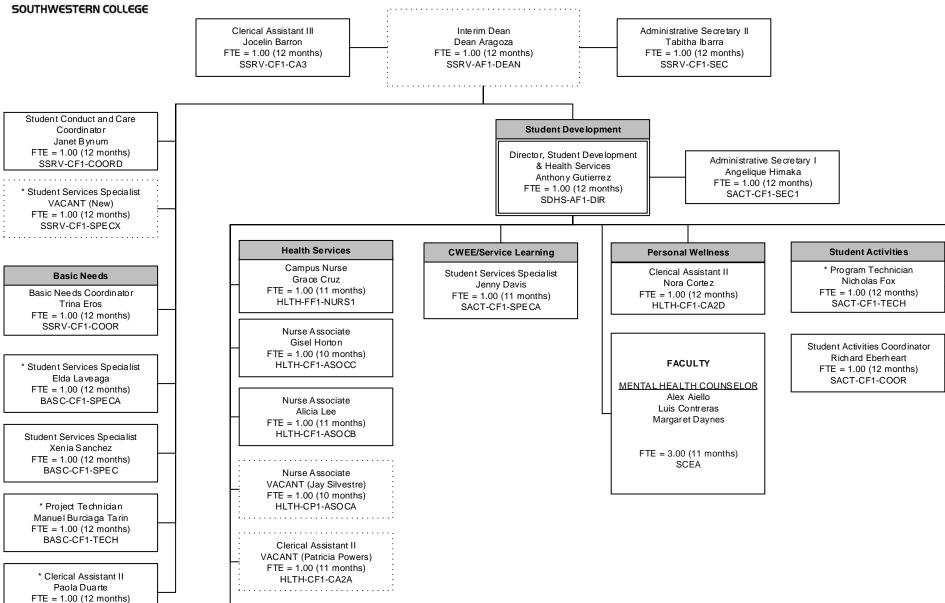

## **Southwestern College Organizational Chart**

#### **Student Services**

February 2024

Clerical Assistant II Leonora Afuyog FTE = 1.00 (11 months) HLTH-CF1-CA2B

BASC-CF1-CA2