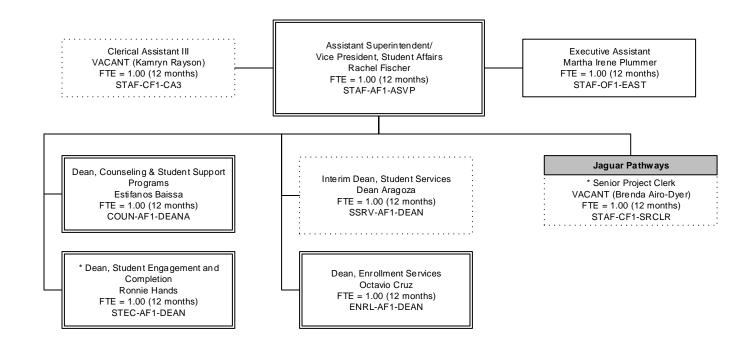

#### **Student Affairs**

May 2024





\*Project Funded Position

#### **Enrollment Services**

May 2023



Student Services Specialist VACANT (Beverly DeLara) FTE = 1.0 (12 months) EVAL-CF1-SPECB

# SOUTHWESTERN COLLEGE

## **Southwestern College Organizational Chart**

#### **Enrollment Services**

May 2024



Financial Aid Specialist VACANT (Rebeca Toth)

FTE = 1.00 (12 months)

FAID-CF1-SPEF

\* Financial Aid Specialist

Debbie Cervantes

FTE = 1.00 (12 months)

FAID-CF1-SPE DX



#### **School of Counseling and Student Support Programs**

May 2024



COUN-CF1-ESSP



#### **Student Engagement and Completion Programs**

May 2024





#### **Student Services**

February 2024



Clerical Assistant II Leonora Afuyog FTE = 1.00 (11 months) HLTH-CF1-CA2B

BASC-CF1-CA2