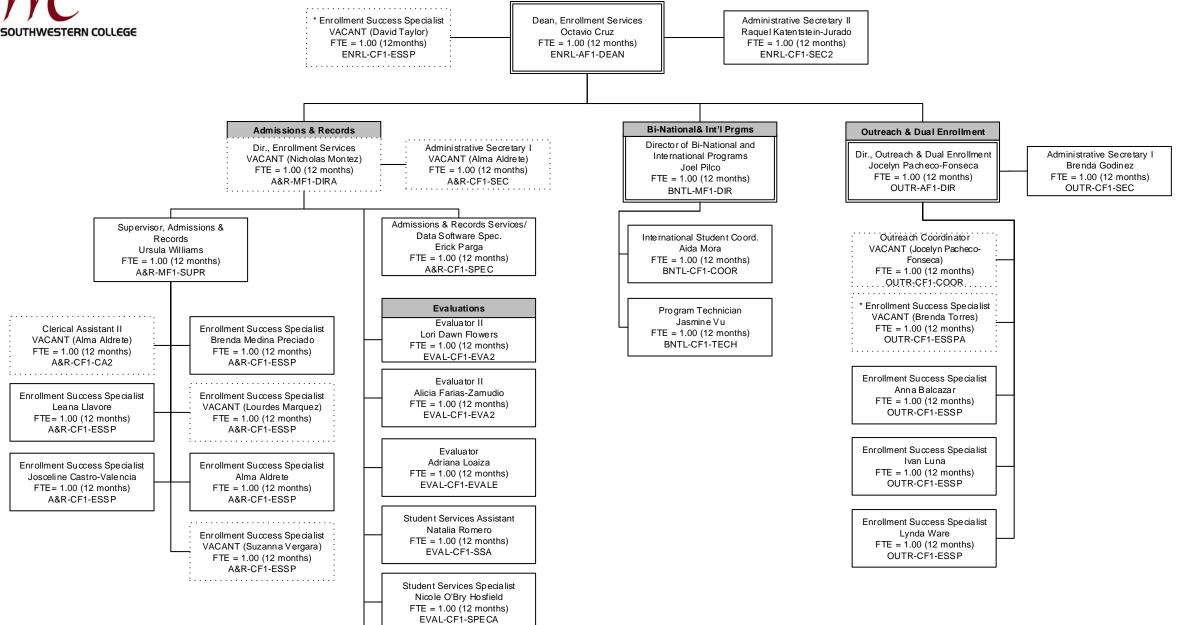

#### **Enrollment Services**

May 2024

Financial Aid Specialist VACANT (Rebeca Toth)

FTE = 1.00 (12 months)

FAID-CF1-SPEF

\* Financial Aid Specialist

Debbie Cervantes

FTE = 1.00 (12 months)

FAID-CF1-SPE DX